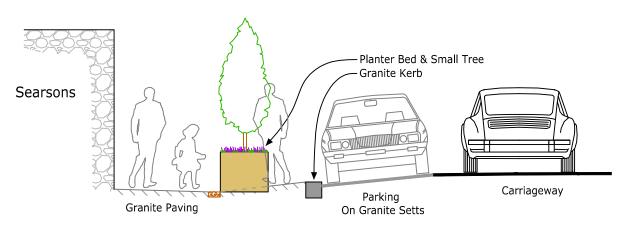

Existing Section (Ch:60.00)

Existing Section (Ch:80.00)

Proposed Section (Ch:80.00)

TRAFFIC SECTION MUNICIPAL SERVICES 1 HARBOUR SQUARE CROFTON ROAD DUN LAOGHAIRE

TEL: 01 2054700 WEB: www.dlrcoco.ie

John Broderick Acting Senior Engineer