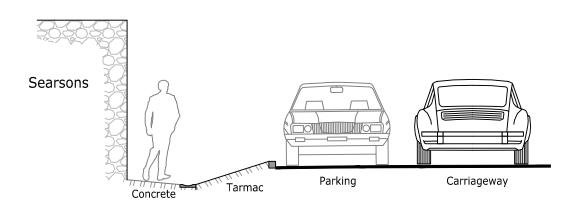

Existing Section (Ch:60.00)

Existing Section (Ch:80.00)

Proposed Section (Ch:80.00)

TRAFFIC SECTION MUNICIPAL SERVICES 1 HARBOUR SQUARE CROFTON ROAD DUN LAOGHAIRE

TEL: 01 2054700 WEB: www.dlrcoco.ie

John Broderick Acting Senior Engineer