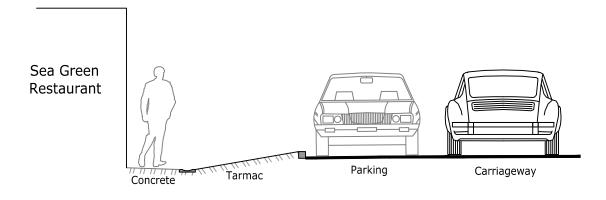

Existing Section (Ch:60.00)

Existing Section (Ch:80.00)

Proposed Section (Ch:80.00)

TRAFFIC SECTION MUNICIPAL SERVICES 1 HARBOUR SQUARE CROFTON ROAD DUN LAOGHAIRE

TEL: 01 2054700 WEB: www.dlrcoco.ie

John Broderick Acting Senior Engineer