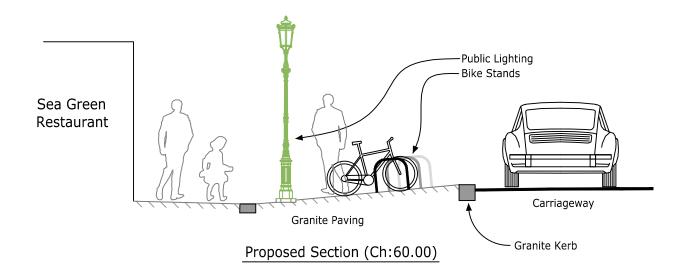

Existing Section (Ch:60.00)

Existing Section (Ch:80.00)

Proposed Section (Ch:80.00)

TRAFFIC SECTION MUNICIPAL SERVICES 1 HARBOUR SQUARE CROFTON ROAD DUN LAOGHAIRE

TEL: 01 2054700 WEB: www.dlrcoco.ie

John Broderick Acting Senior Engineer