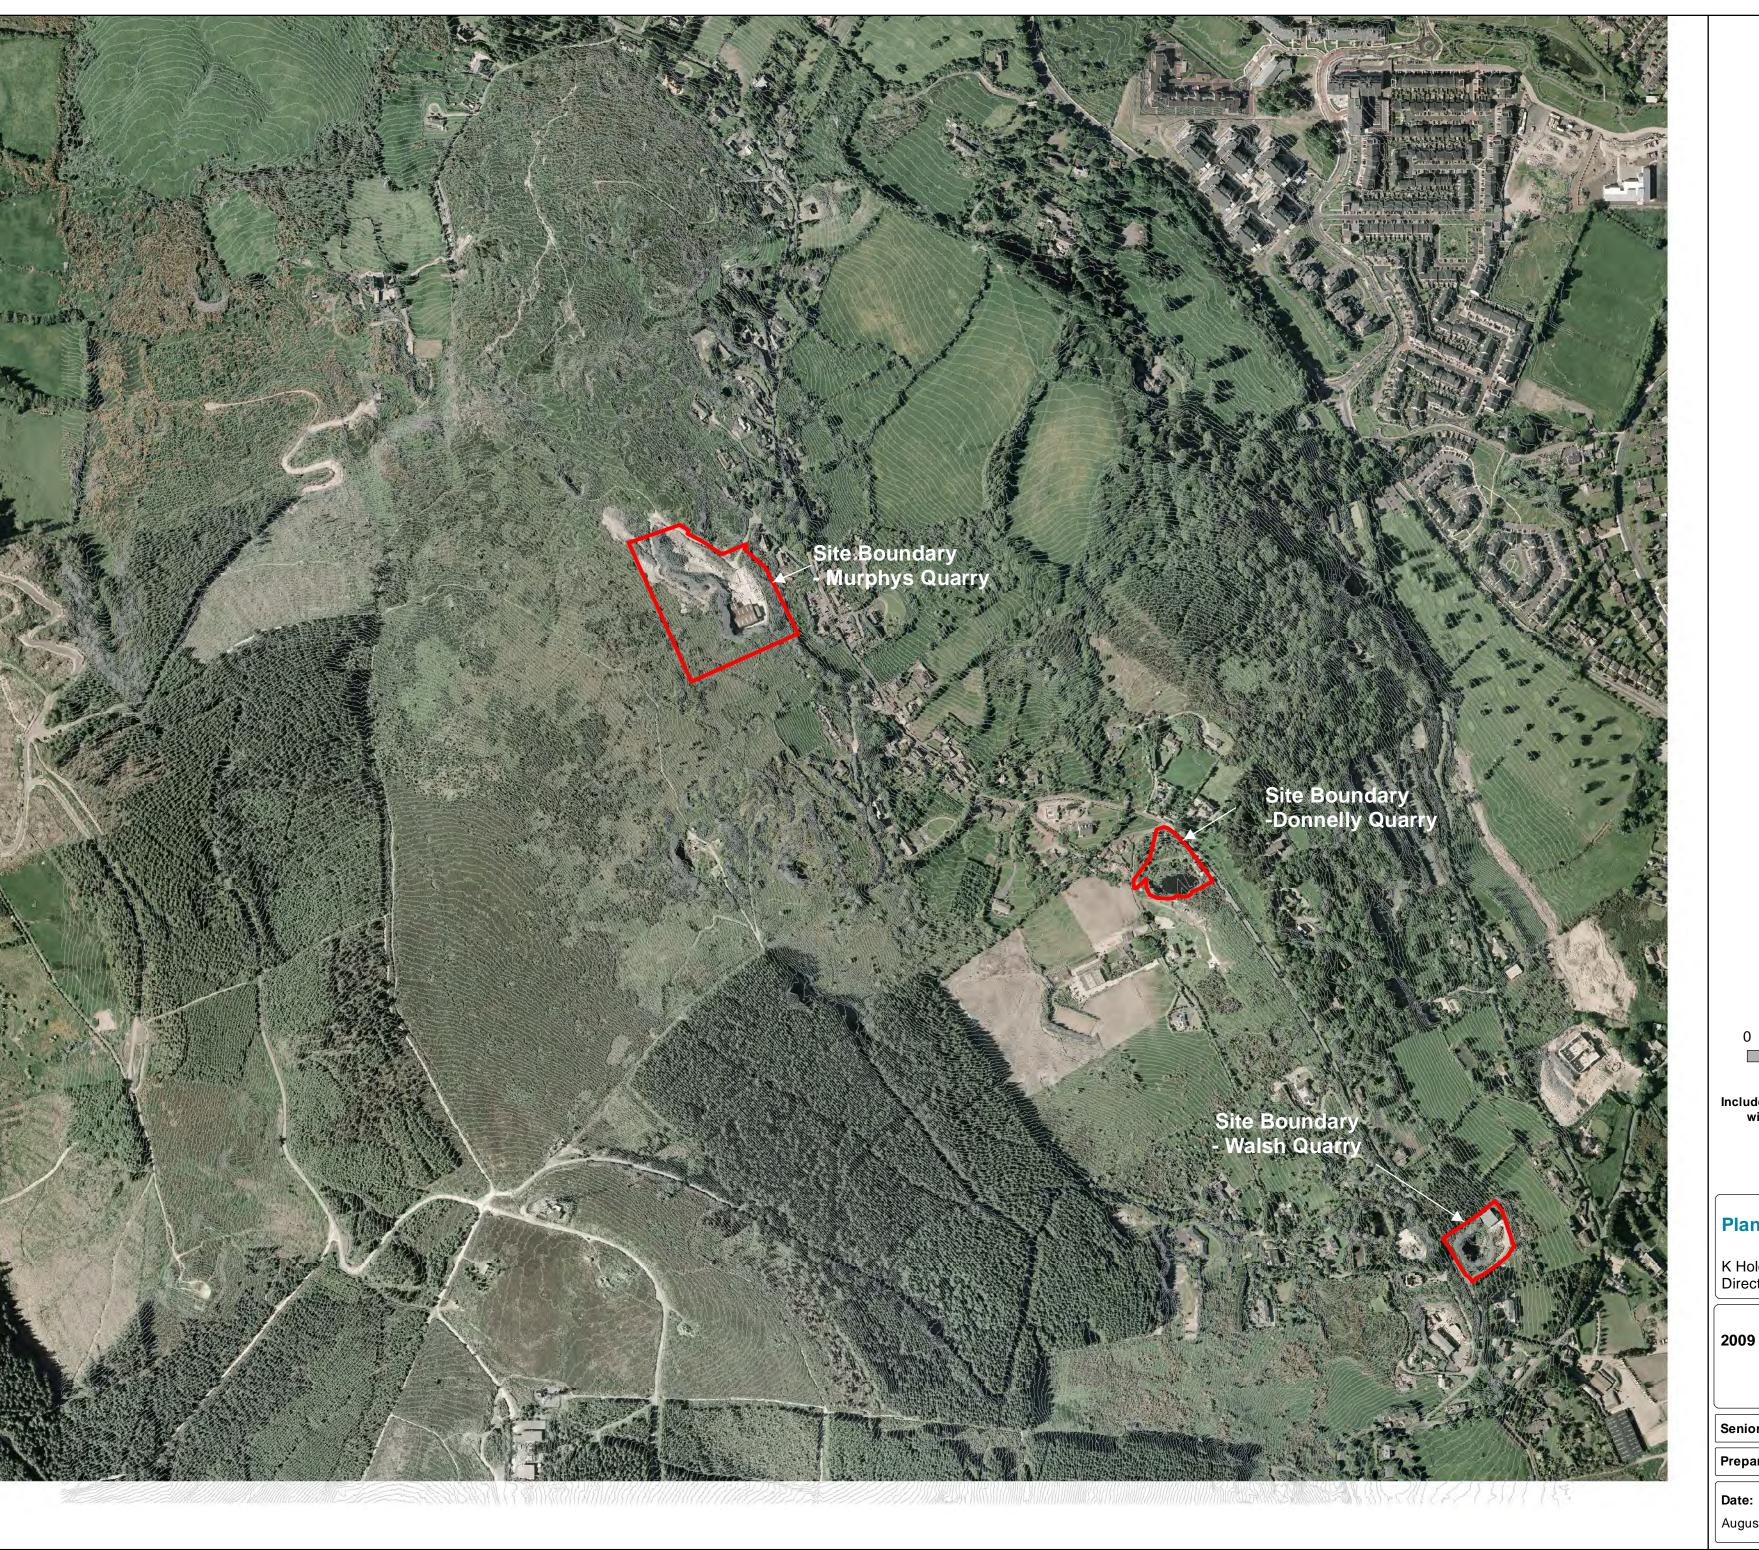

## 2009 ORTHO PHOTOGRAPHY AND 2009 CONTOURS MAP OF QUARRIES IN THE COUNTY

| Senior Planner: M. Henchy | A/Chief Technician: M. Hevehan |
|---------------------------|--------------------------------|

Prepared By: J. Du Preez Drawn By: A. Ayeni