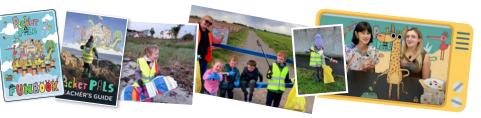

## **How Picker Pals Works**

- 1. Classrooms receive a special delivery of the Picker Pals programme complete with books, songs and activities and the unique Picker Pack, containing adult and child litter-picking equipment.
- **2.** Each week a child brings home the Picker Pack and leads their family on a litter-picking adventure in their local community.
- **3.** Children take pride in their action through sharing their story with their teacher and classmates.
- **4.** Picker Pals continually motivates the children throughout the school year with quizzes, competitions and Picker Pals TV episodes.