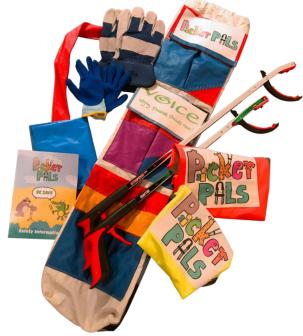

We deliver the tools and motivation for primary school children, teachers and families to create a better environment for our shared future.

Free places are available for the 2022-23 school year. Apply <u>HERE</u> to join this popular programme.

## **How Picker Pals Works**

- 1. Classrooms receive a special delivery of the Picker Pals programme complete with books, songs and activities and the unique Picker Pack, containing adult and child litter-picking equipment.
- **2.** Each week a child brings home the Picker Pack and leads their family on a litter-picking adventure in their local community.
- **3.** Children take pride in their action through sharing their story with their teacher and classmates.
- **4.** Picker Pals continually motivates the children throughout the school year with quizzes, competitions and Picker Pals TV episodes.