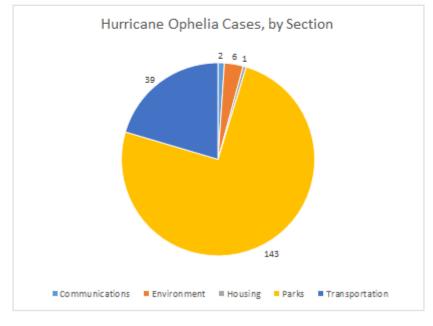

n collaboration with the Gardaí, DFB, Civil Defense and ESBN, dealt with blockages to roads in Glenageary, Monkstown, Dalkey, Cabinteely, Carrickmines, Kilternan, Dundrum and other areasoften involving large trees that had been downed by high winds. The vast majority of routes were reopened by midnight on the day of the storm with the last road cleared within 24 hours of incident. The Dangerous Buildings Team surveyed damage to a building in Dalkey which necessitated a street closure.

Over the course of Storm Ophelia, in **dlr** there were no reported serious injuries/fatalities and no major infrastructural damage.

The following charts give a breakdown of all the cases logged on CRM on the 16th and 17th October which reported directly to damage caused by Ophelia

## Hurricane Ophelia





All of the above cases were logged on CRM on the 16th and 17th October and relate directly to damage caused by Ophelia

## 2. Road Closures and Street Furniture.

There were 4 Road Closures and 5 Street Furniture Applications up to the 31<sup>st</sup> of October, 2017. There were also 7 skip licence applications

## **Finance**

## Financial Reports

Revenue Account Income & Expenditure to 30<sup>th</sup> September 2017 Capital Account Income & Expenditure to 30th September 2017

## DLR REVENUE ACCOUNT

## **INCOME & EXPENDITURE SUMMARY BY SERVICE DIVISION TO 30/09/2017**

9 months = 75.00%

|   |                                          | EXPENDITURE |                             |                       |  |  |
|---|------------------------------------------|-------------|--------------