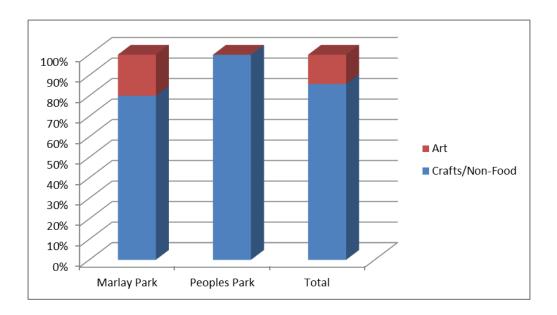

## Parks & Landscaping Service:

- Landscape Maintenance Contract on going
- Tree Care Programme on going.
- Summer hanging baskets and tubs taken down.
- Hudson Road Part 8, Managers Report being compiled for November Council meeting.
- Fernhill Park and Garden Masterplan detailed design of Phase 1 currently underway
- Fernhill -tree works phase 2 nearing completion
- Marlay substation -awaiting ESB connection
- Marlay Craft Courtyard Espressions of interest advertised for craft tenants and open day held on 27<sup>th</sup> Oct
- Taney Playground tendered
- Collection of data for Ezytreev ongoing.
- Non-herbicide weed control trials, on going. Report to Council for December meeting
- Autumn Bulb planting ongoing
- Footpath upgrade Programme- Ongoing
- Footpath upgrade Springhill Park completed