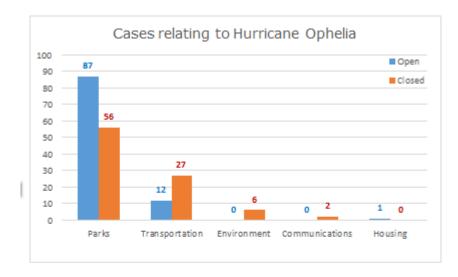

in collaboration with the Gardaí, DFB, Civil Defense and ESBN, dealt with blockages to roads in Glenageary, Monkstown, Dalkey, Cabinteely, Carrickmines, Kilternan, Dundrum and other areasoften involving large trees that had been downed by high winds. The vast majority of routes were reopened by midnight on the day of the storm with the last road cleared within 24 hours of incident. The Dangerous Buildings Team surveyed damage to a building in Dalkey which necessitated a street closure.

Over the course of Storm Ophelia, in **dlr** there were no reported serious injuries/fatalities and no major infrastructural damage.

The following charts give a breakdown of all the cases logged on CRM on the 16th and 17th October which reported directly to damage caused by Ophelia

## Hurricane Ophelia





All of the above cases were logged on CRM on the 16th and 17th October and relate directly to damage caused by Ophelia

## 2. Road Closures and Street Furniture.

There were 4 Road Closures and 5 Street Furniture Applications up to the 31<sup>st</sup> of October, 2017. There were also 7 skip licence applications

## **Finance**

## Financial Reports

Revenue Account Income & Expenditure to 30<sup>th</sup> September 2017 Capital Account Income & Expenditure to 30th September 2017

## DLR REVENUE ACCOUNT

## **INCOME & EXPENDITURE SUMMARY BY SERVICE DIVISION TO 30/09/2017**

9 months = 75.00%

|   |                                          | EXPENDITURE |                             |                       |  |  |
|---|------------------------------------------|-------------|------------