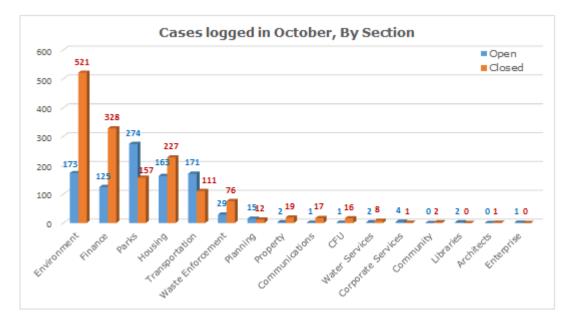

stakeholders (completed)

| Additions:      | 15 |
|-----------------|----|
| Alterations:    | 1  |
| Legal requests: | 1  |

## TRANSFORMING HOW WE WORK



## **Plans and Policies**

## **Service Provision**

## <u>1.</u> <u>CoCo Markets</u>

In the month of September we received 7 applications, 2 for People Park and 5 for Marlay Park. Peoples Park CoCo Market is full and all applications received were for Christmas Seasonal Session.

The applications received varied from trader selling wireless earphones and charges to trader selling personalised pictures.

Applications fell under the following categories:

6 applications for Non-Food/Crafts 1 application for Art



# **Relevant Statistics**

## 1. CRM Statistics

## Cases logged in October:



## Cases Logged in October, by Section:



#### **DLR Response to Hurricane Ophelia**

**Sunday evening 15th October 2017 -** Met Eireann issued an unprecedented Red weather warning alert upgraded from Orange.

In anticipation of high winds and heavy rainfall, during the preceding 48 hours before landfall, **dlr** crews undertook a series of checks on fluvial infrastructure clearing all river and stream trash screens, ensured gullies and culverts were clear and undertook other work necessary to mitigate against some of the storms potential worst effects. By way of further preparation, in the interests of public safety, **dlr** took the decision to close all public parks & libraries. Notice of this was issued to the public on the day before the storm and repeated again on the morning of the storm.

**Monday 16<sup>th</sup> October