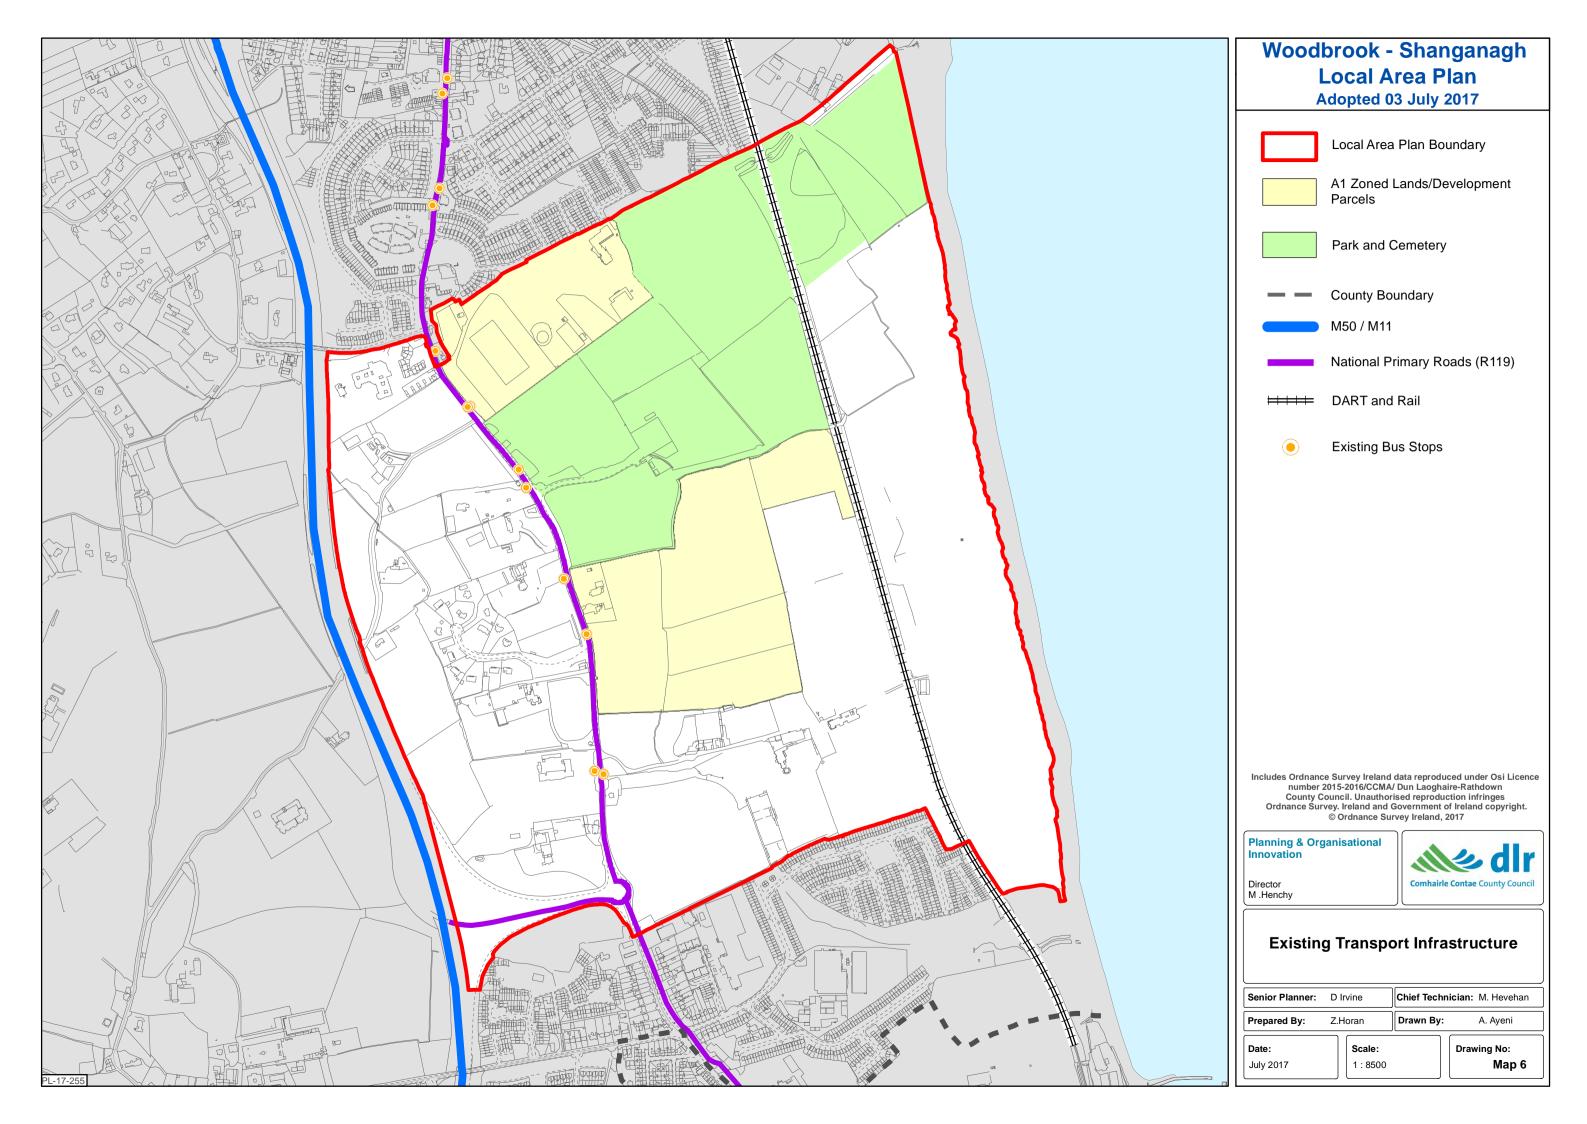

## **Woodbrook - Shanganagh Local Area Plan** Adopted 03 July 2017

Local Area Plan Boundary

Position/Direction of Photographs

Protected Views from Ferndale Road

Includes Ordnance Survey Ireland data reproduced under Osi Licence number 2015-2016/CCMA/ Dun Laoghaire-Rathdown County Council. Unauthorised reproduction infringes Ordnance Survey. Ireland and Government of Ireland copyright.