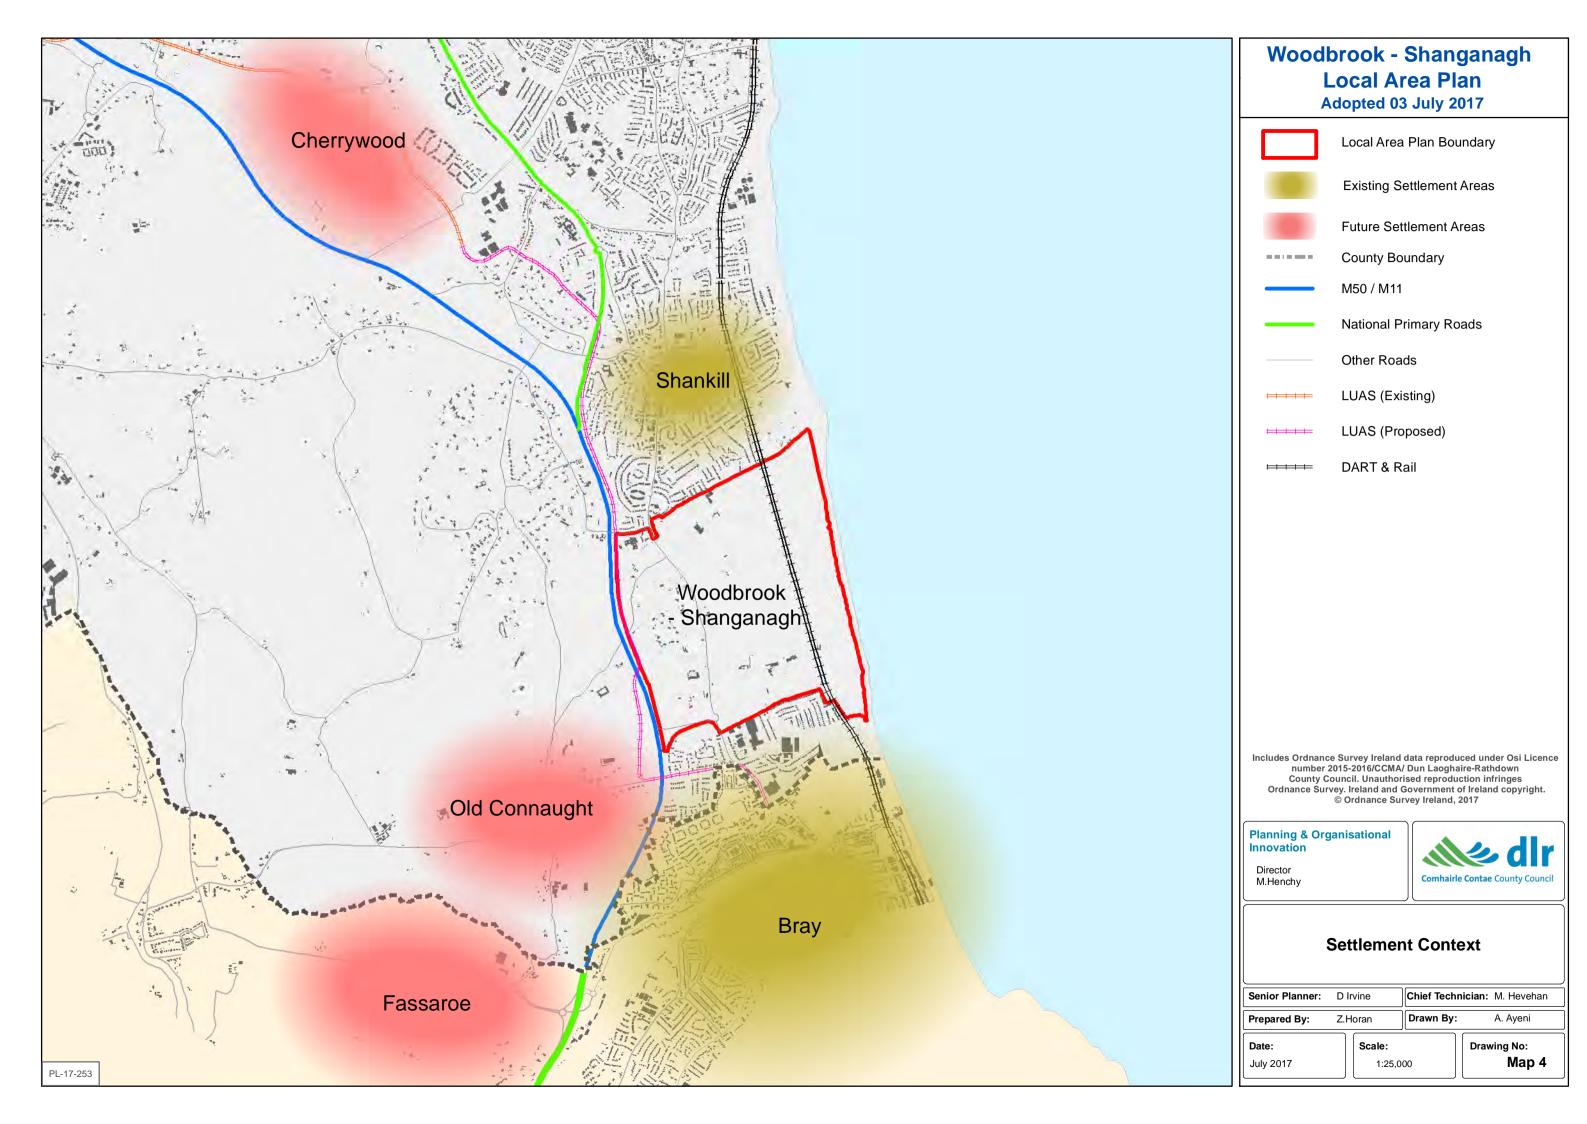

## **Woodbrook - Shanganagh Local Area Plan** Adopted 03 July 2017

Local Area Plan Boundary



Position/Direction of Photographs



Protected Views from Ferndale Road

Includes Ordnance Survey Ireland data reproduced under Osi Licence number 2015-2016/CCMA/ Dun Laoghaire-Rathdown County Council. Unauthorised reproduction infringes Ordnance Survey. Ireland and Government of Ireland copyright.

© Ordnance Survey Ireland, 2017

## Planning & Organisational Innovation

Director M.Henchy



## **Local Views and Vistas**

| Senior Planner: | D Irvine | Chief Technician: M. He | vehan |
|-----------------|----------|-------------------------|-------|
| Prepared By:    | Z.Horan  | Drawn Bv: A. Ave        | ni    |

Scale: 1:8,500 Drawing No: Map 15