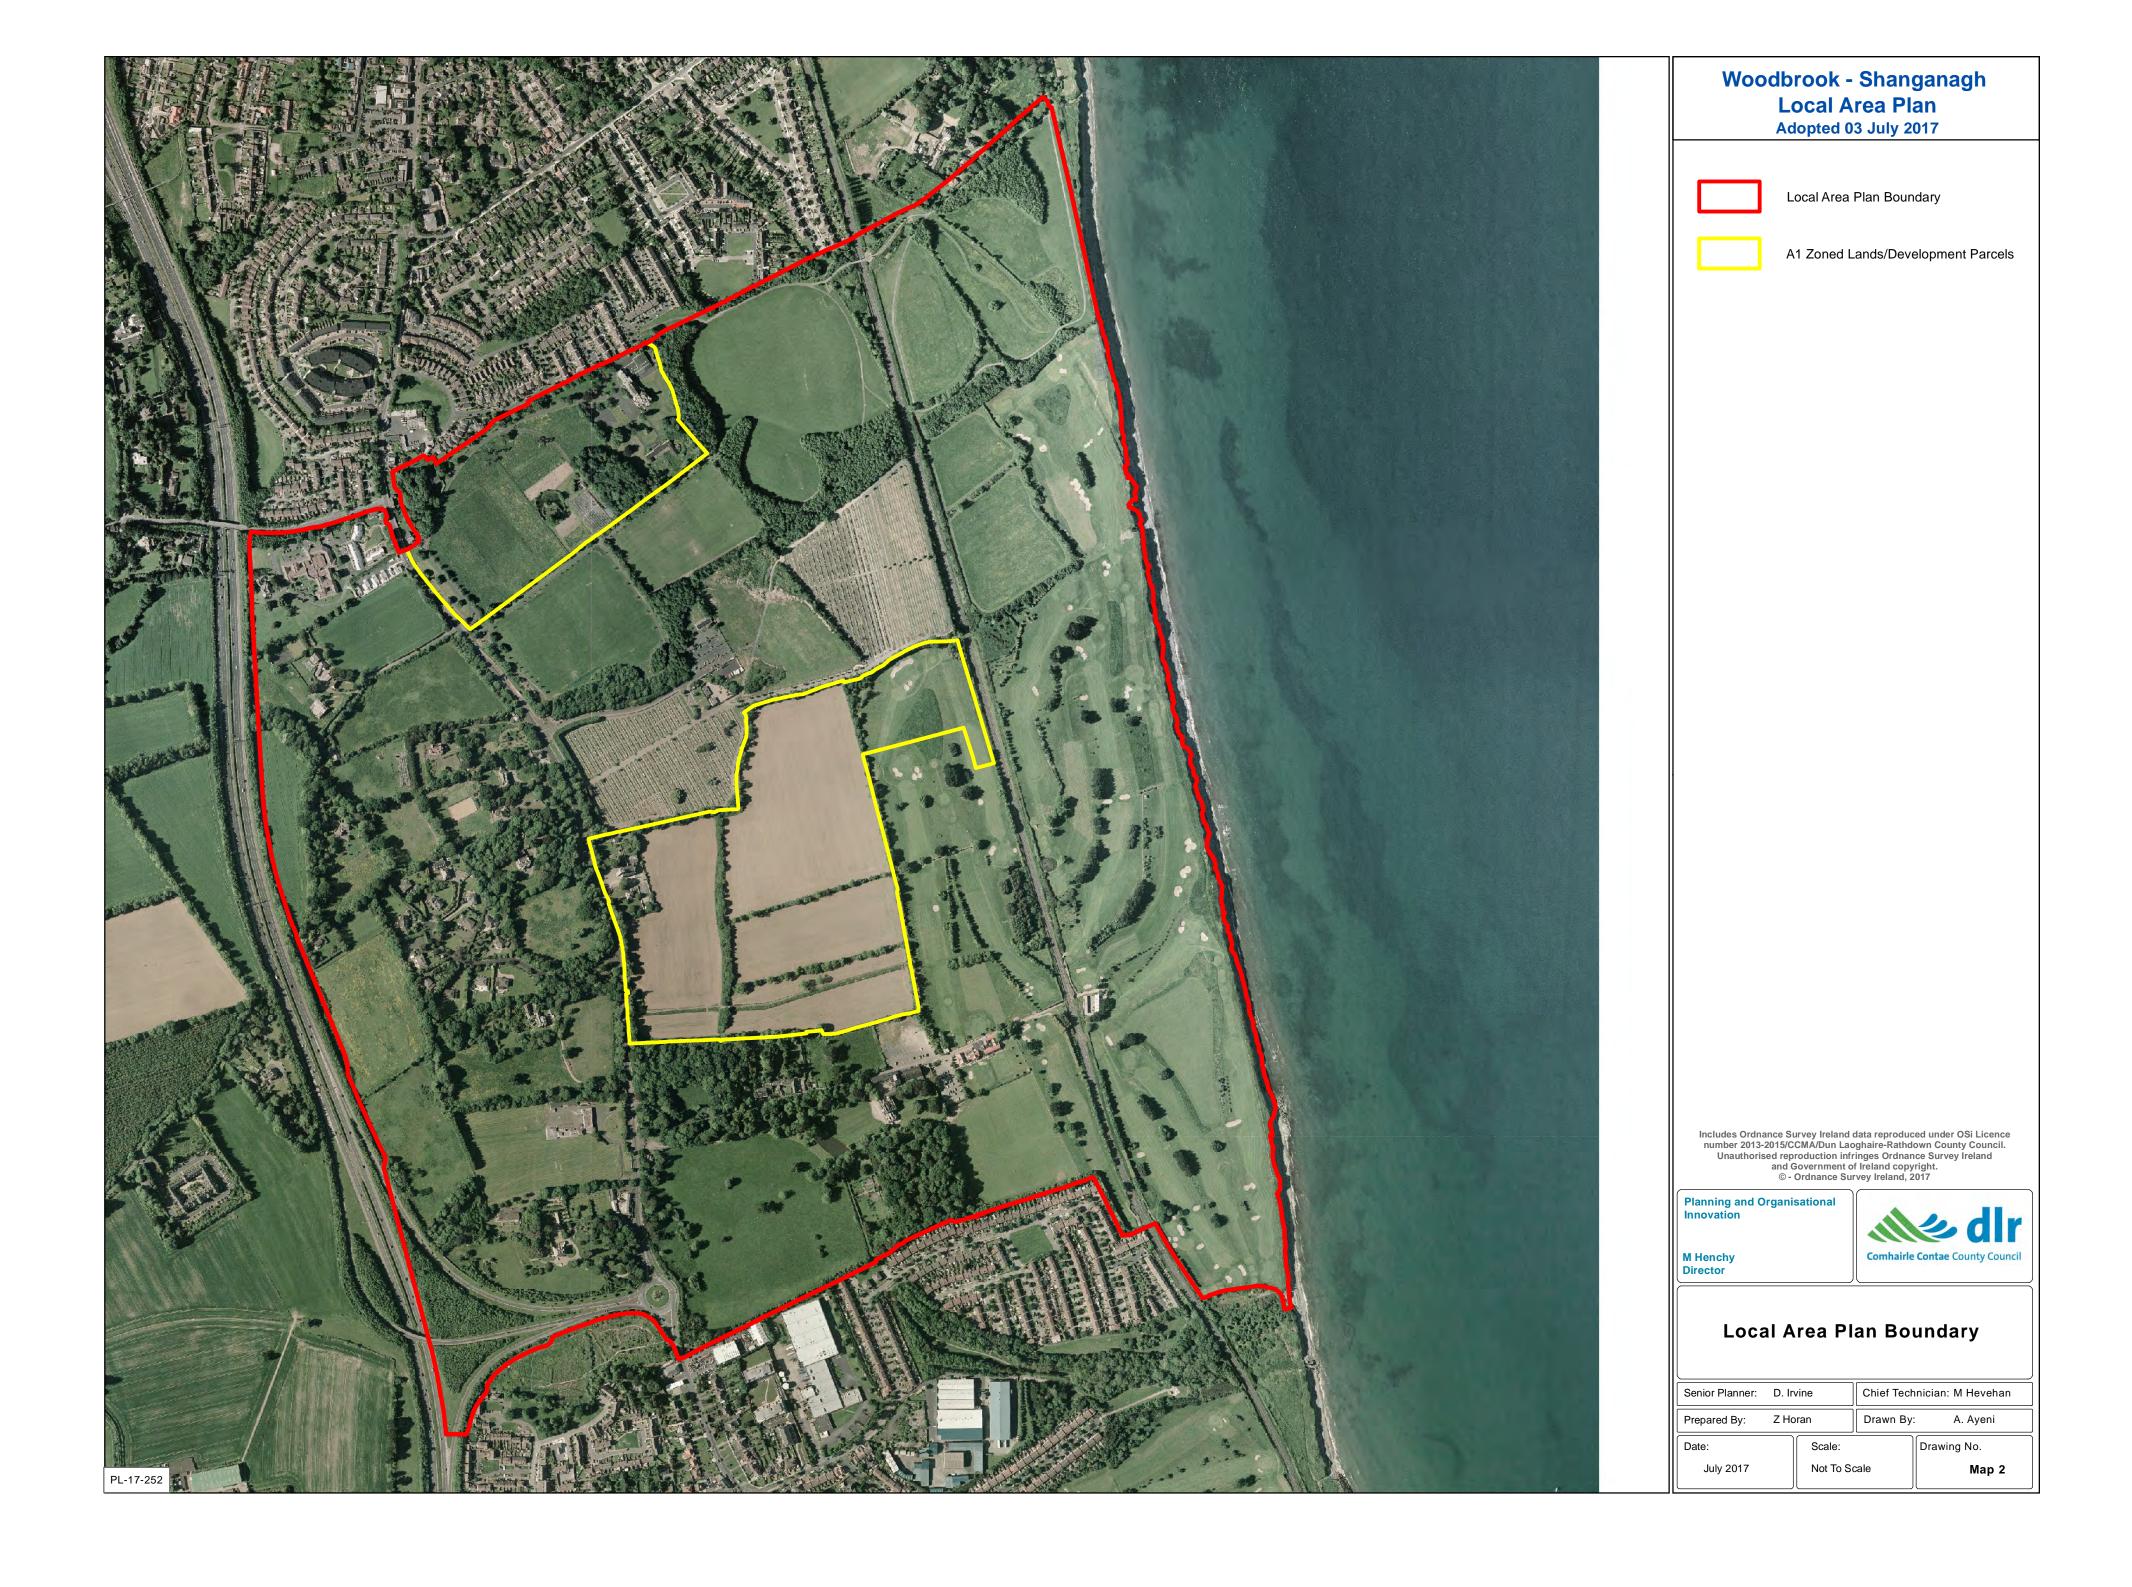

## **Woodbrook - Shanganagh Local Area Plan** Adopted 03 July 2017

Local Area Plan Boundary



Position/Direction of Photographs



Protected Views from Ferndale Road

Includes Ordnance Survey Ireland data reproduced under Osi Licence number 2015-2016/CCMA/ Dun Laoghaire-Rathdown County Council. Unauthorised reproduction infringes Ordnance Survey. Ireland and Government of Ireland copyright.

© Ordnance Survey Ireland, 2017

## Planning & Organisational Innovation

Director M.Henchy



## **Local Views and Vistas**

| Senior Planner: | D Irvine | Chief Technician: M. He | vehan |
|-----------------|----------|-------------------------|-------|
| Prepared By:    | Z.Horan  | Drawn Bv: A. Ave        | ni    |

Scale: 1:8,500 Drawing No: Map 15