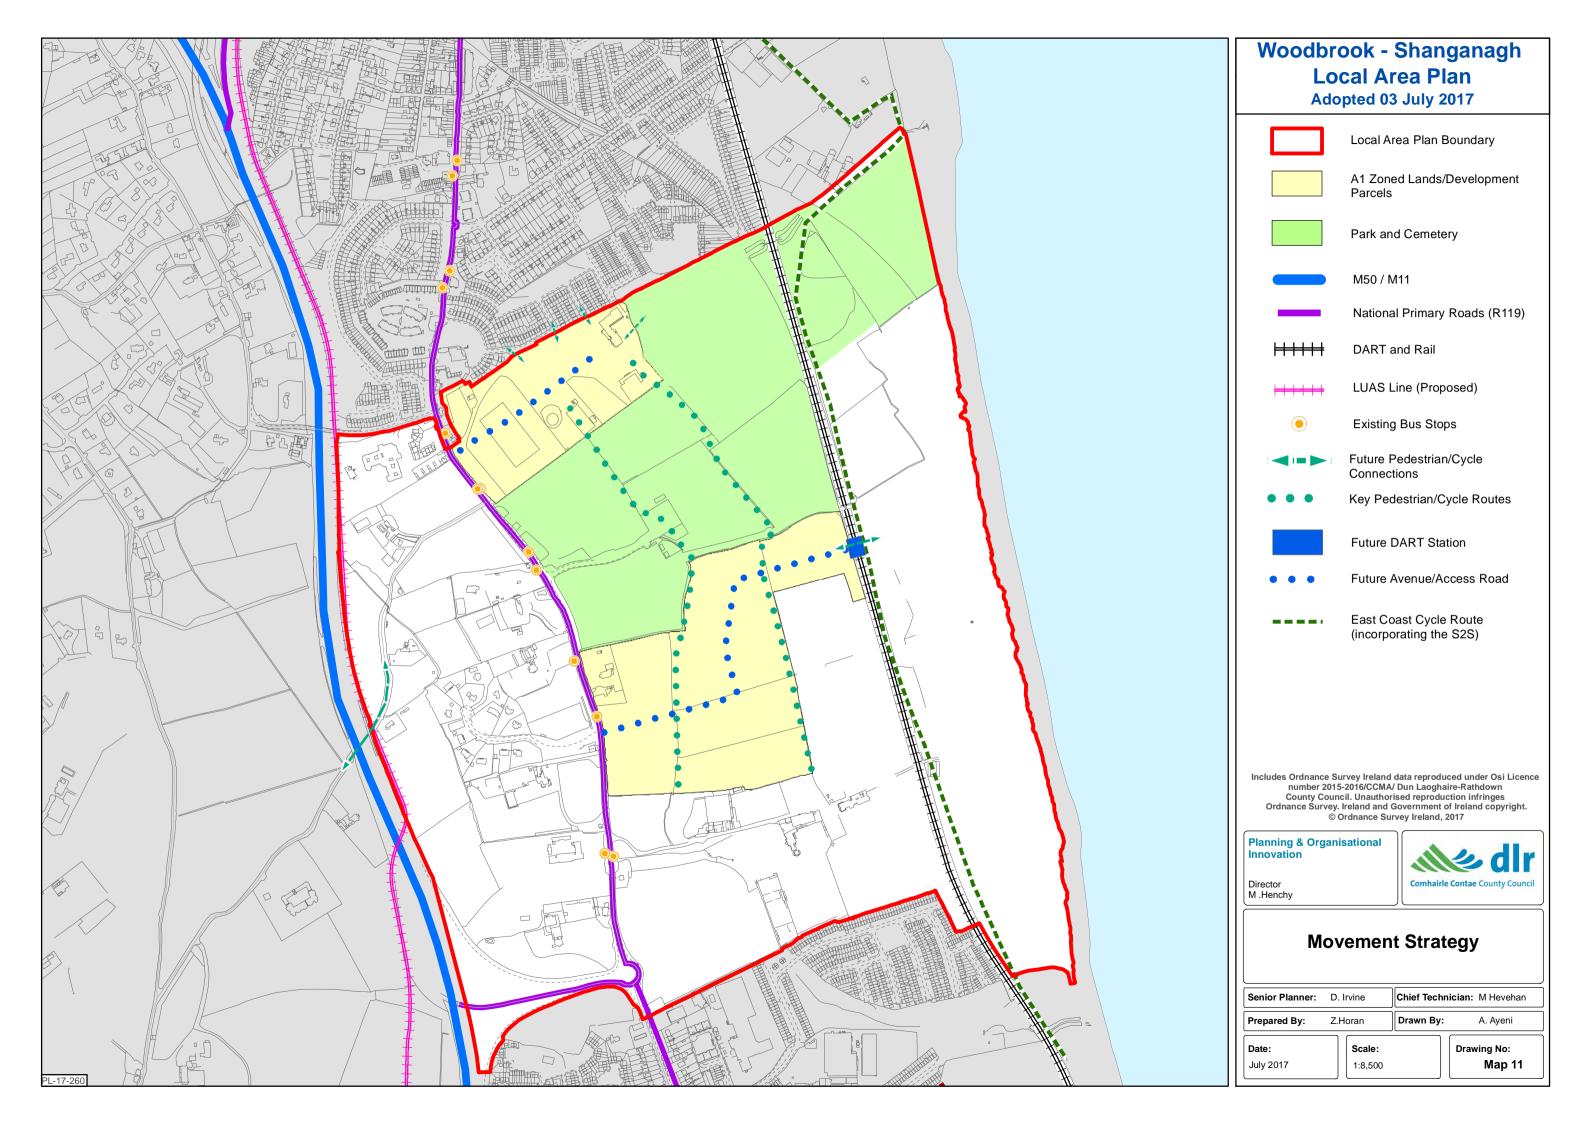

## **Woodbrook - Shanganagh Local Area Plan** Adopted 03 July 2017

Local Area Plan Boundary



Position/Direction of Photographs



Protected Views from Ferndale Road

Includes Ordnance Survey Ireland data reproduced under Osi Licence number 2015-2016/CCMA/ Dun Laoghaire-Rathdown County Council. Unauthorised reproduction infringes Ordnance Survey. Ireland and Government of Ireland copyright.

© Ordnance Survey Ireland, 2017

## Planning & Organisational Innovation

Director M.Henchy



## **Local Views and Vistas**

| Senior Planner: | D Irvine | Chief Technician: M. He | vehan |
|-----------------|----------|-------------------------|-------|
| Prepared By:    | Z.Horan  | Drawn Bv: A. Ave        | ni    |

Scale: 1:8,500 Drawing No: Map 15