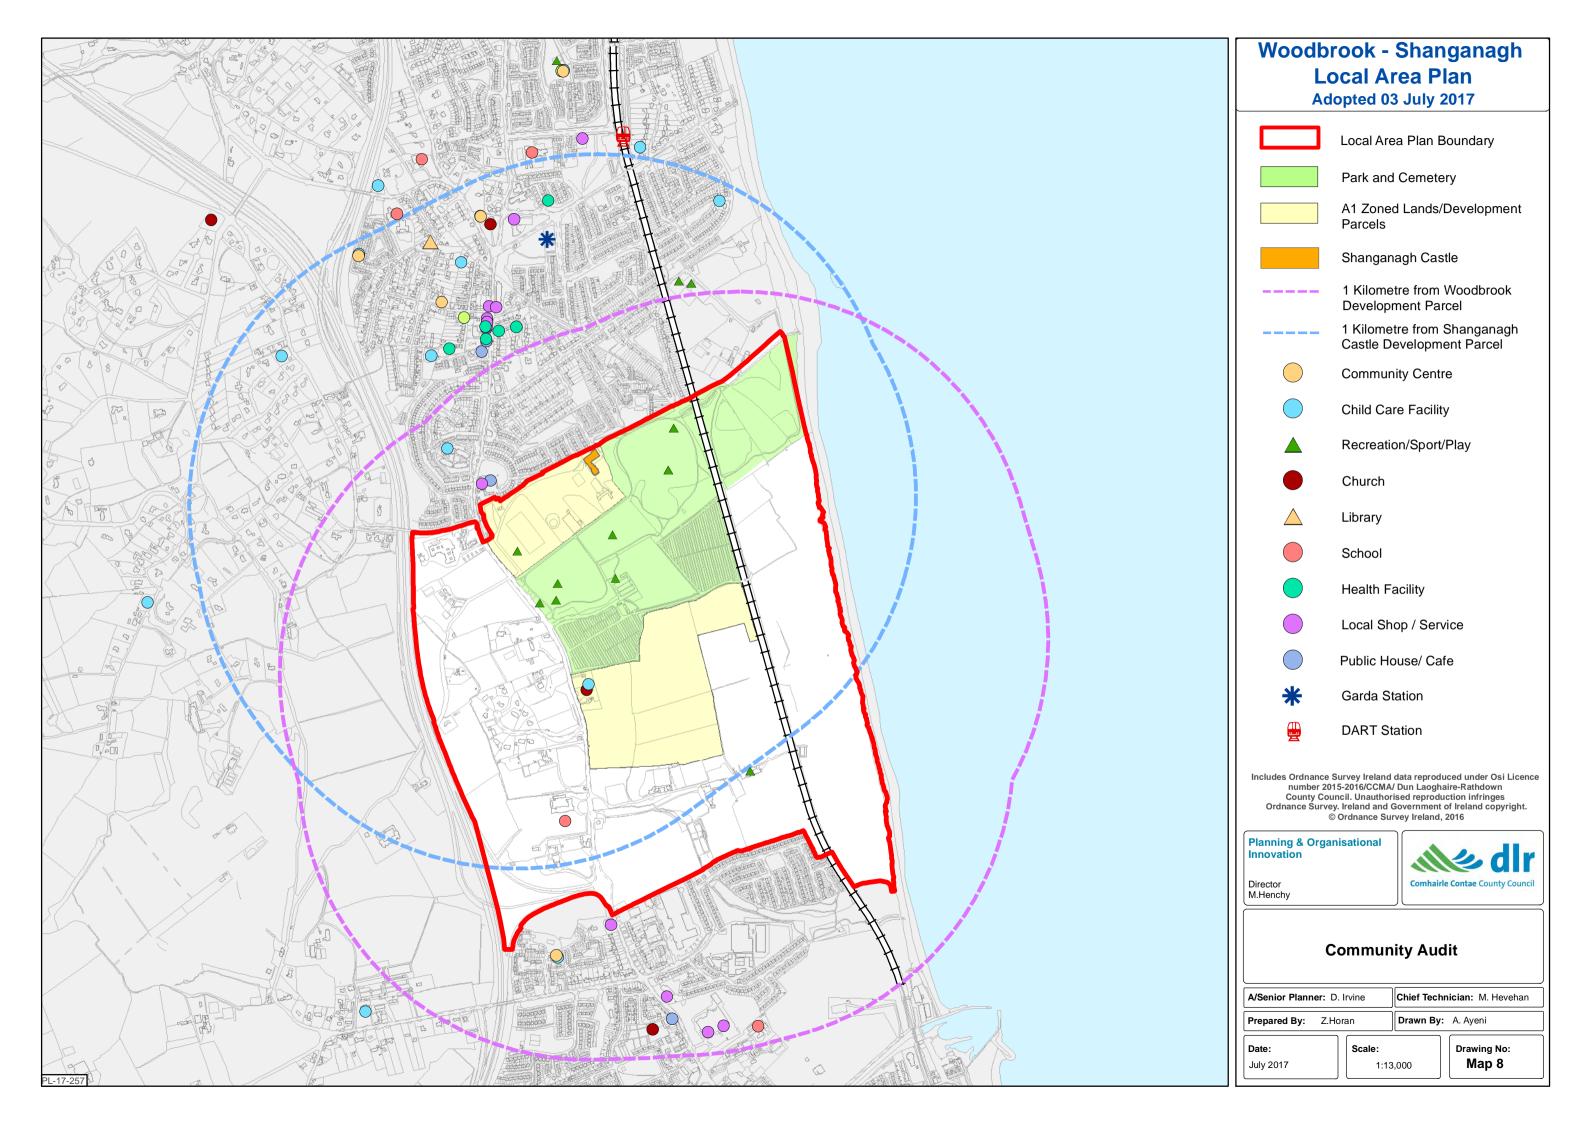

## **Woodbrook - Shanganagh Local Area Plan** Adopted 03 July 2017

Local Area Plan Boundary

Position/Direction of Photographs

Protected Views from Ferndale Road

Includes Ordnance Survey Ireland data reproduced under Osi Licence number 2015-2016/CCMA/ Dun Laoghaire-Rathdown County Council. Unauthorised reproduction infringes Ordnance Survey. Ireland and Government of Ireland copyright.