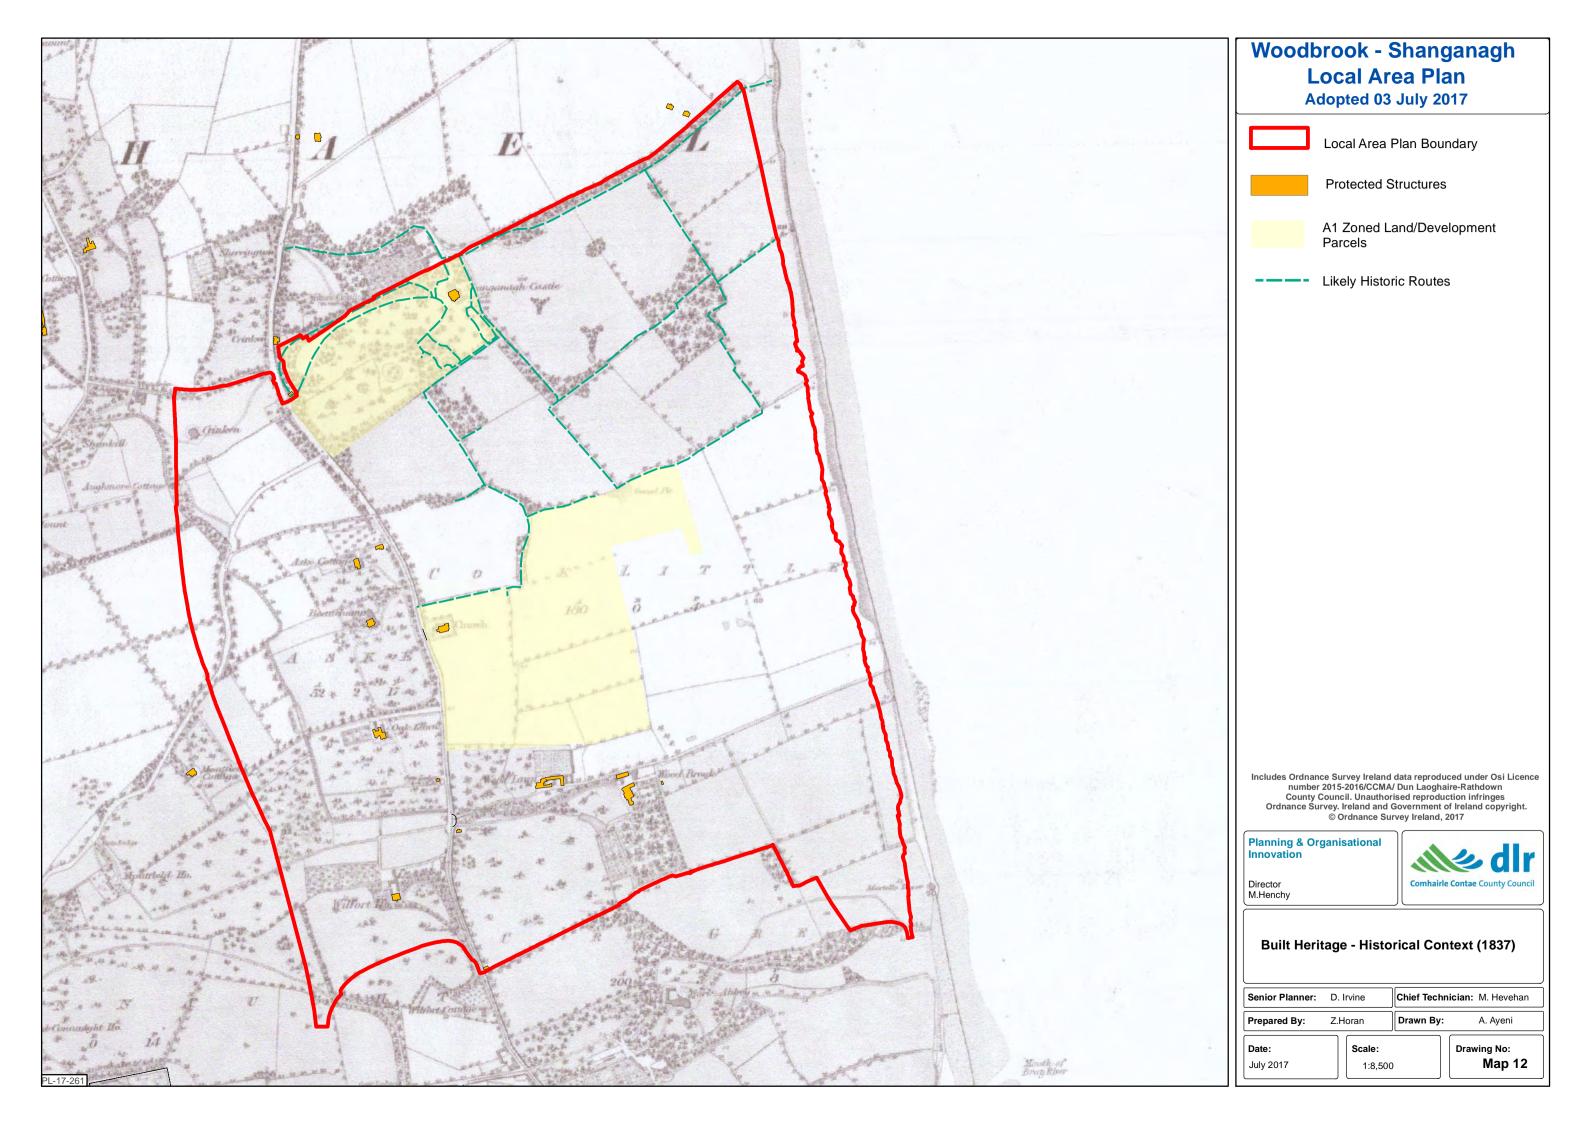

## **Woodbrook - Shanganagh Local Area Plan** Adopted 03 July 2017

Local Area Plan Boundary



Position/Direction of Photographs



Protected Views from Ferndale Road

Includes Ordnance Survey Ireland data reproduced under Osi Licence number 2015-2016/CCMA/ Dun Laoghaire-Rathdown County Council. Unauthorised reproduction infringes Ordnance Survey. Ireland and Government of Ireland copyright.

© Ordnance Survey Ireland, 2017

## Planning & Organisational Innovation

Director M.Henchy



## **Local Views and Vistas**

| Senior Planner: | D Irvine | Chief Technician: M. He | vehan |
|-----------------|----------|-------------------------|-------|
| Prepared By:    | Z.Horan  | Drawn Bv: A. Ave        | ni    |

Scale: 1:8,500 Drawing No: Map 15