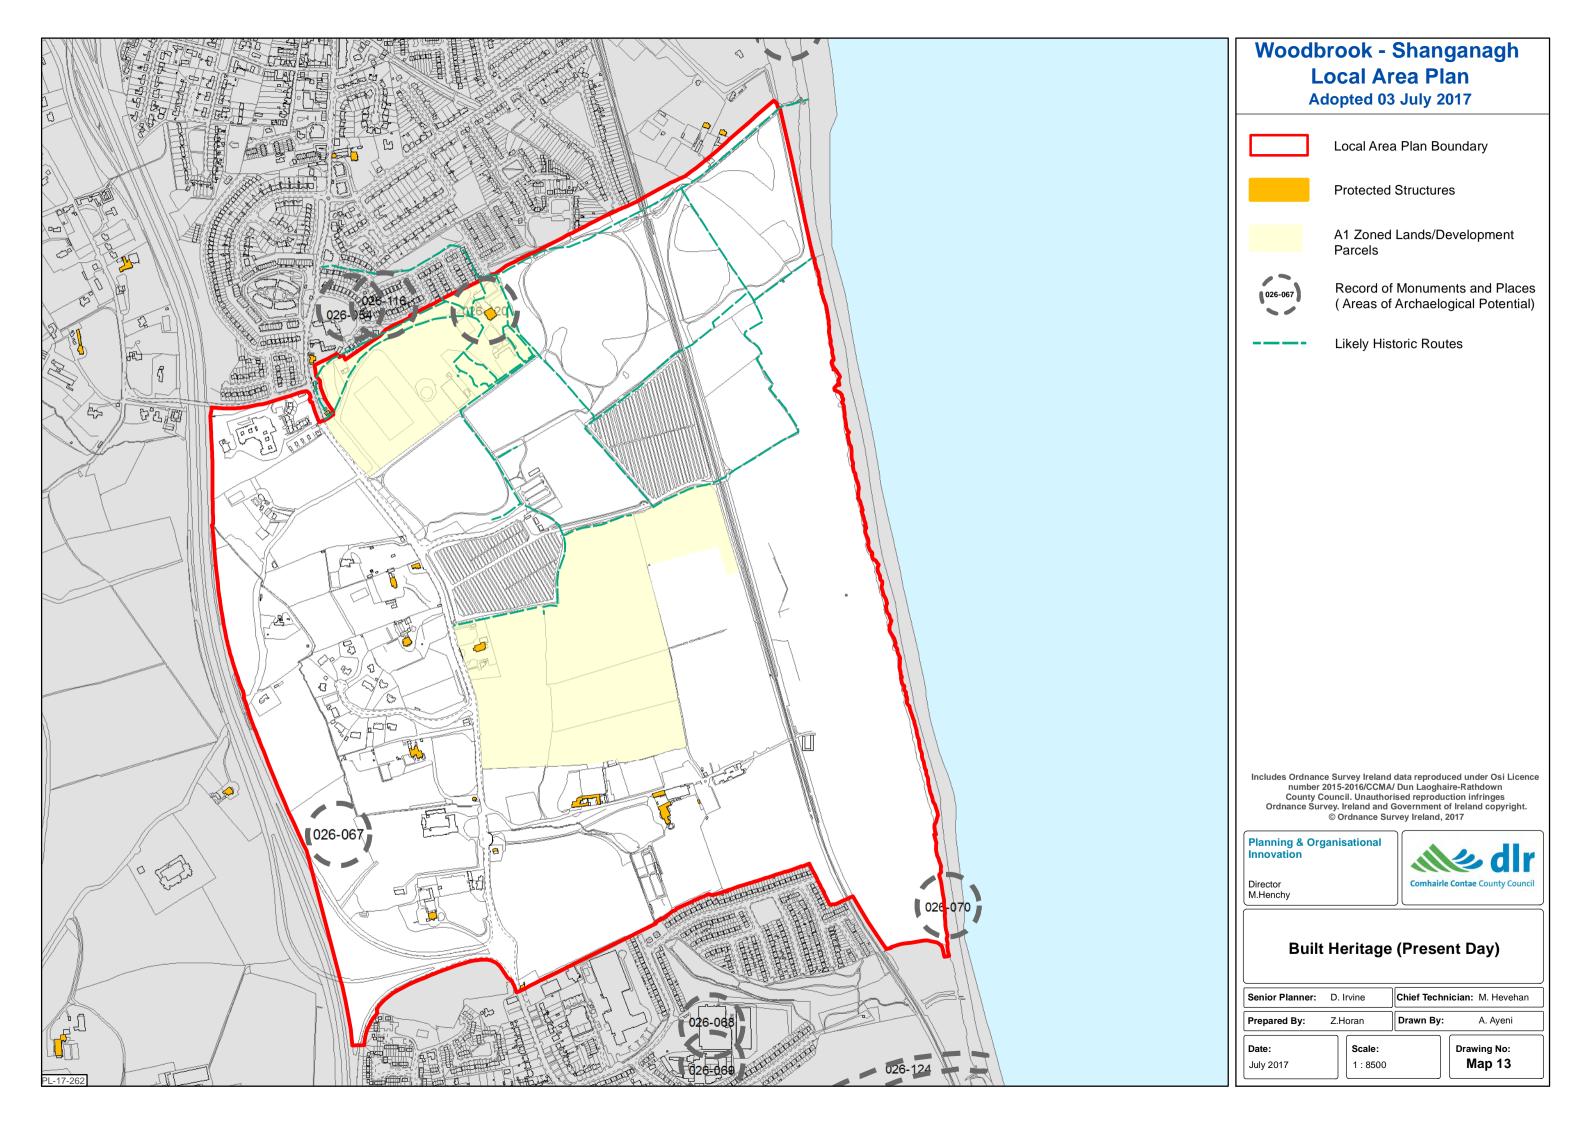

## **Woodbrook - Shanganagh Local Area Plan** Adopted 03 July 2017

Local Area Plan Boundary

Position/Direction of Photographs

Protected Views from Ferndale Road

Includes Ordnance Survey Ireland data reproduced under Osi Licence number 2015-2016/CCMA/ Dun Laoghaire-Rathdown County Council. Unauthorised reproduction infringes Ordnance Survey. Ireland and Government of Ireland copyright.