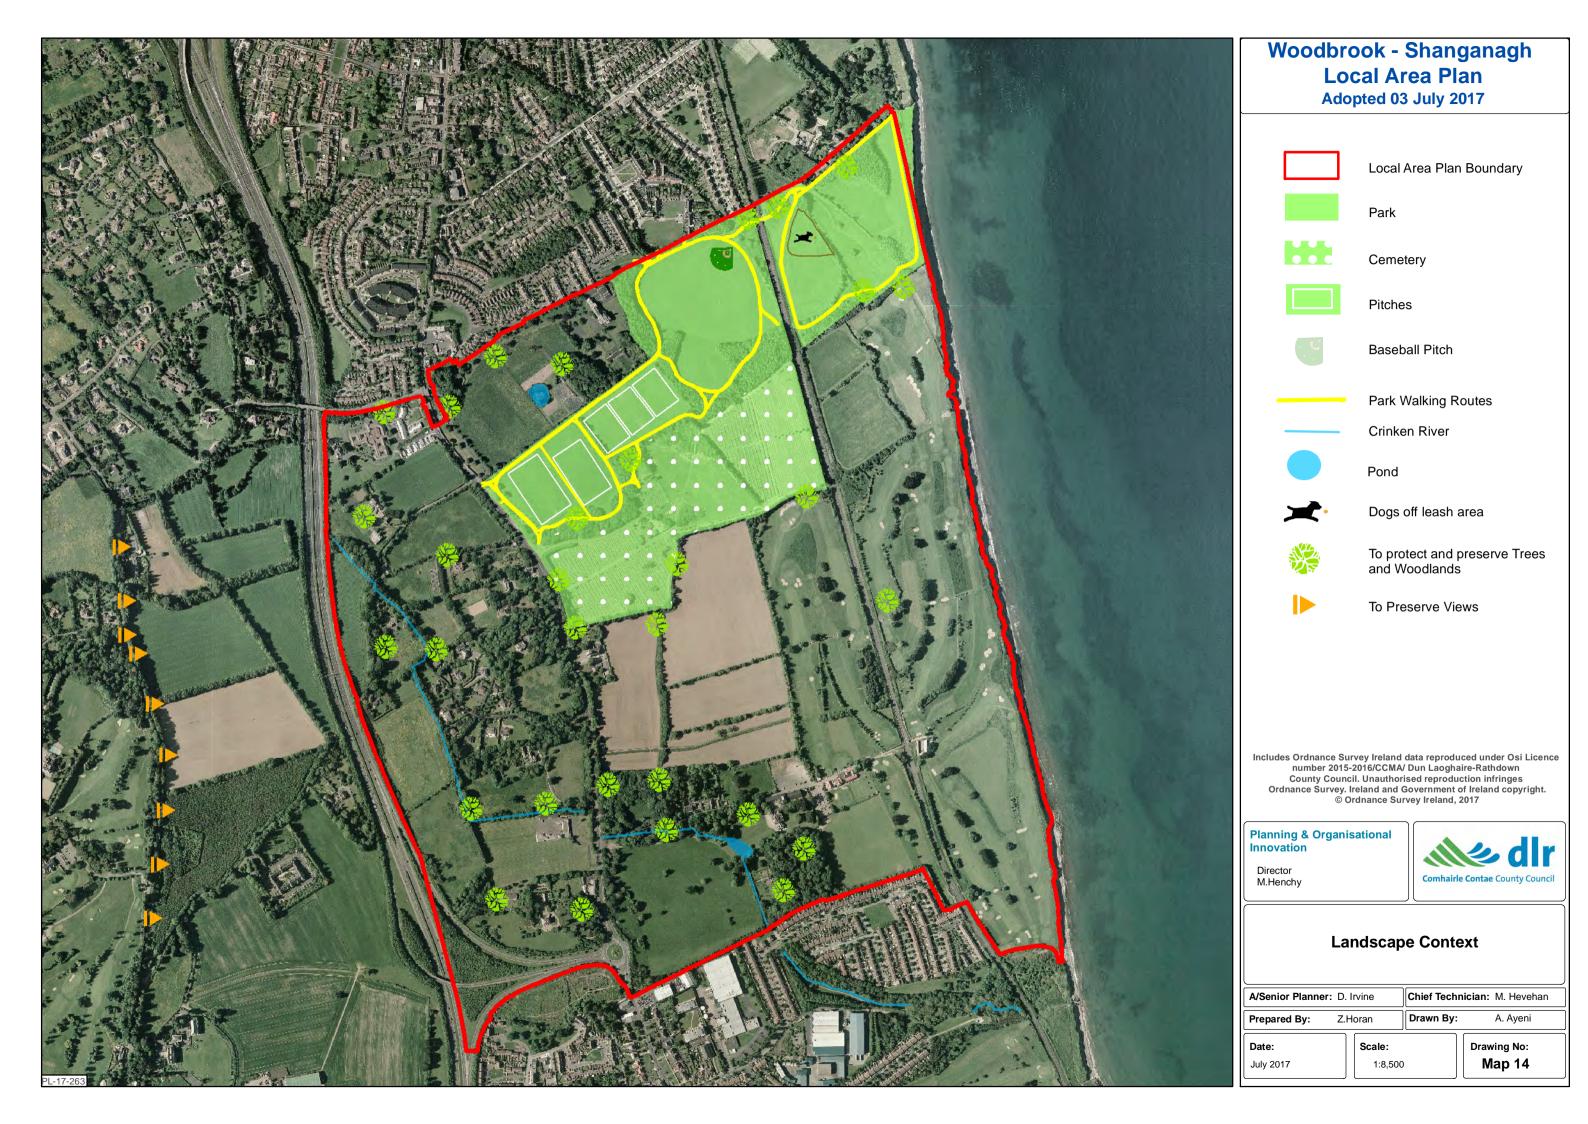

## **Woodbrook - Shanganagh Local Area Plan** Adopted 03 July 2017

Local Area Plan Boundary

Position/Direction of Photographs

Protected Views from Ferndale Road

Includes Ordnance Survey Ireland data reproduced under Osi Licence number 2015-2016/CCMA/ Dun Laoghaire-Rathdown County Council. Unauthorised reproduction infringes Ordnance Survey. Ireland and Government of Ireland copyright.