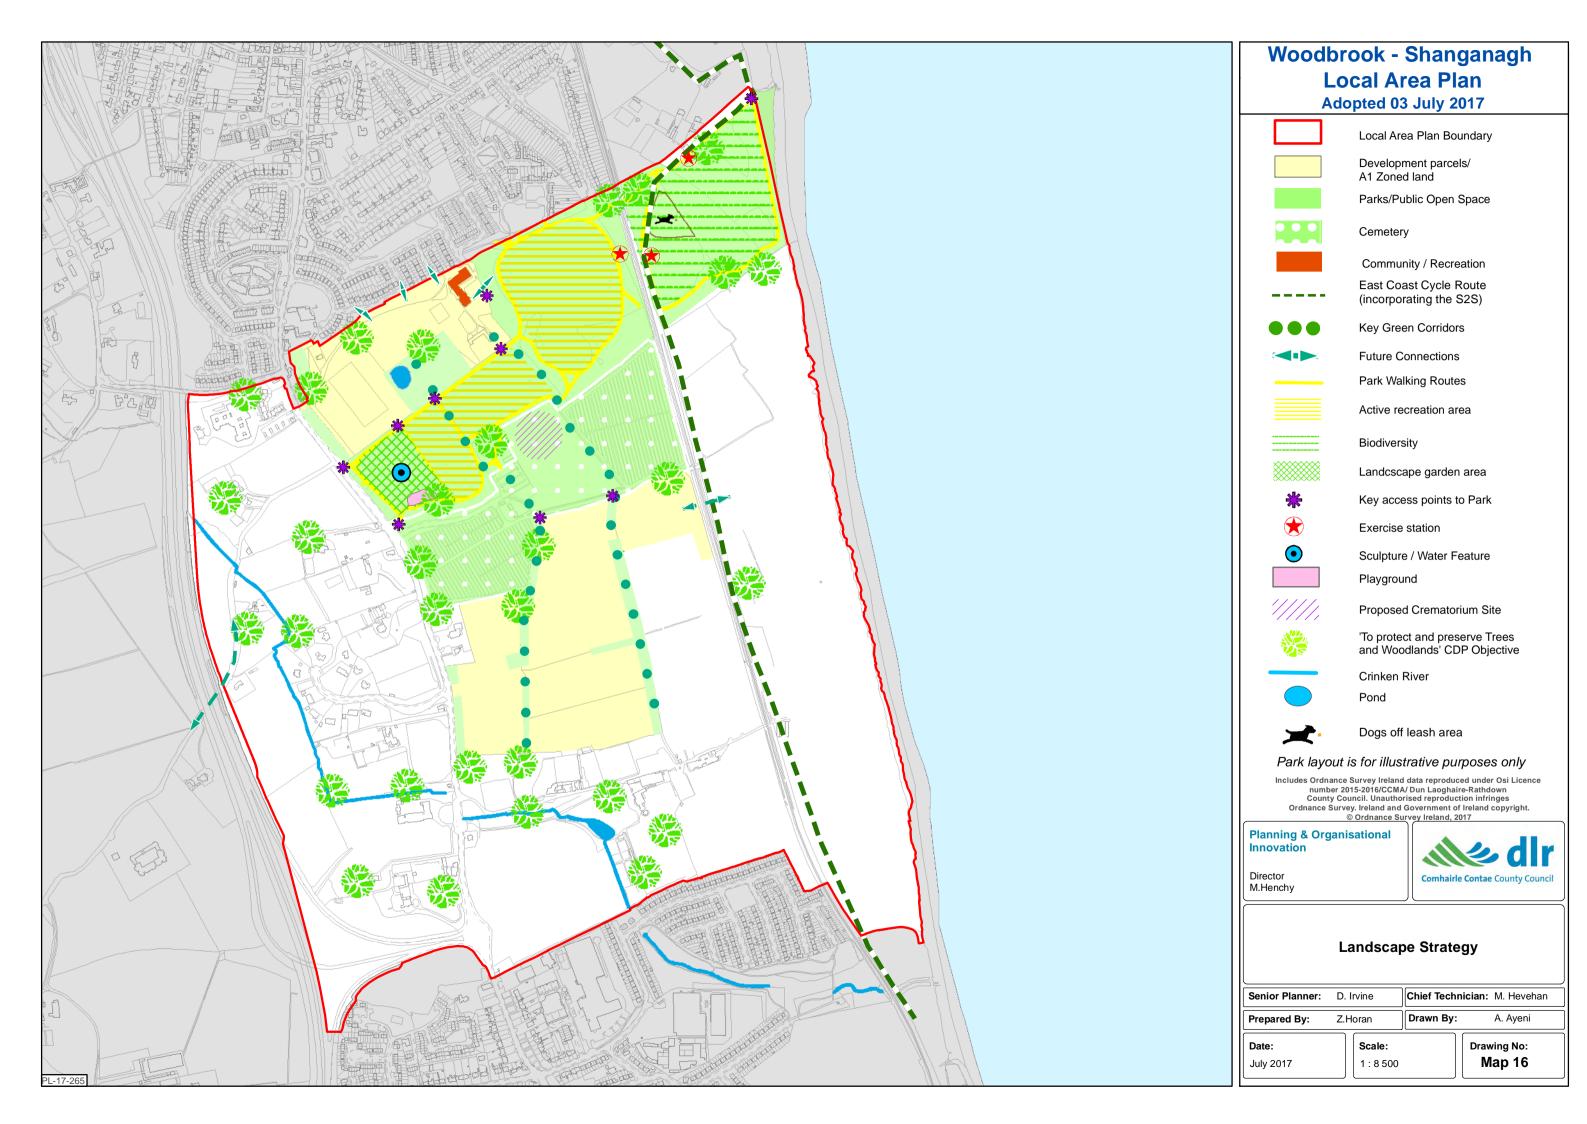

## **Woodbrook - Shanganagh Local Area Plan** Adopted 03 July 2017

Local Area Plan Boundary

Position/Direction of Photographs

Protected Views from Ferndale Road

Includes Ordnance Survey Ireland data reproduced under Osi Licence number 2015-2016/CCMA/ Dun Laoghaire-Rathdown County Council. Unauthorised reproduction infringes Ordnance Survey. Ireland and Government of Ireland copyright.