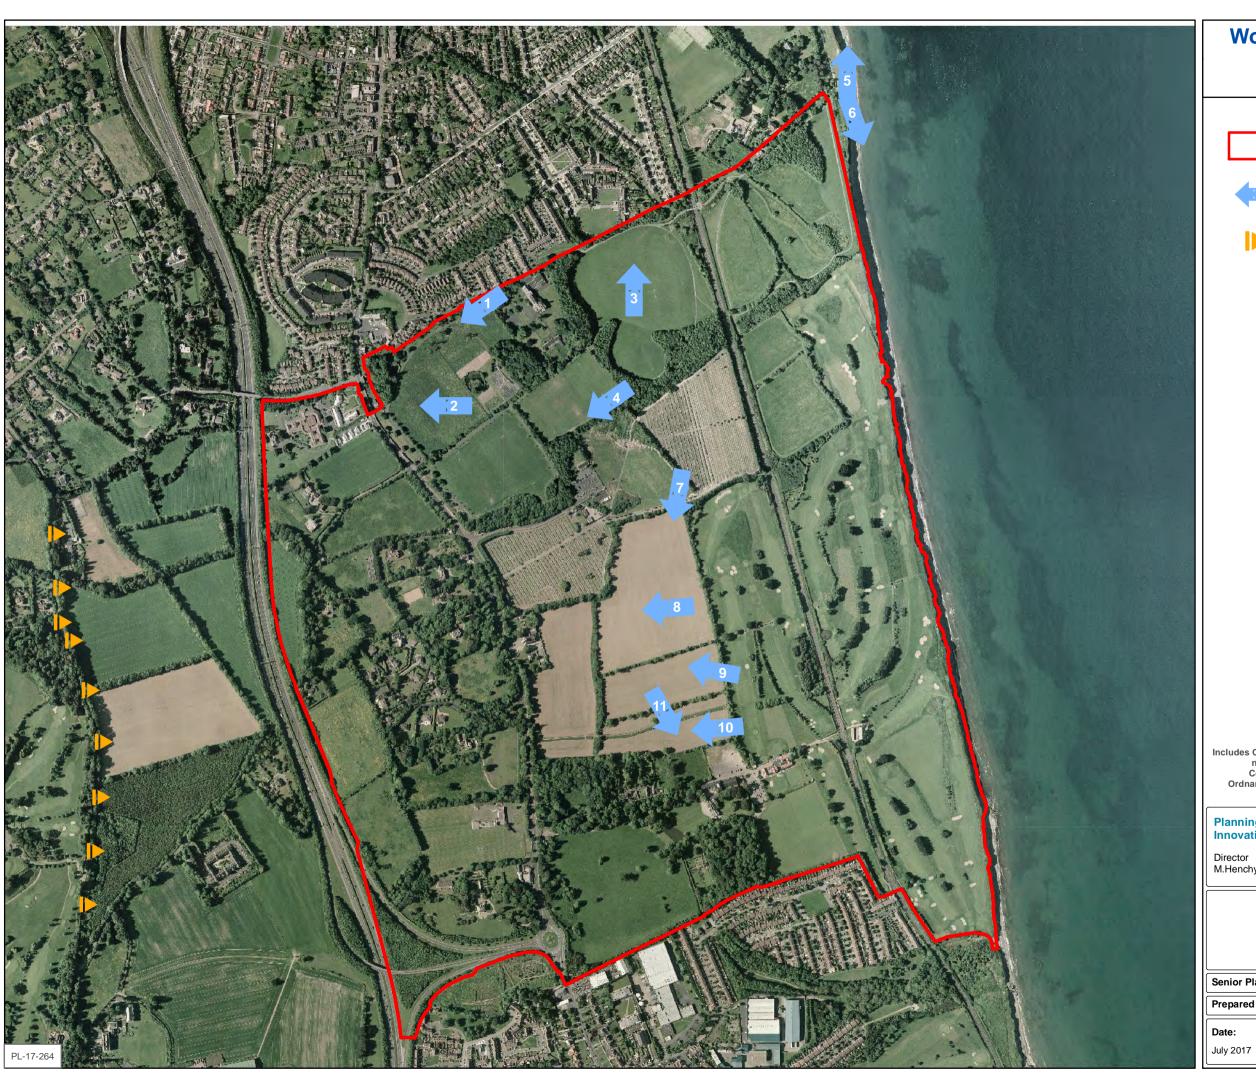

## **Woodbrook - Shanganagh Local Area Plan** Adopted 03 July 2017

Local Area Plan Boundary

Position/Direction of Photographs

Protected Views from Ferndale Road

Includes Ordnance Survey Ireland data reproduced under Osi Licence number 2015-2016/CCMA/ Dun Laoghaire-Rathdown County Council. Unauthorised reproduction infringes Ordnance Survey. Ireland and Government of Ireland copyright.

## **Local Views and Vistas**

| Senior Planner: | D Irvine | Chief Technician: M. He | vehan |
|-----------------|----------|-------------------------|-------|
| Prepared By:    | Z.Horan  | Drawn Bv: A. Ave        | ni    |