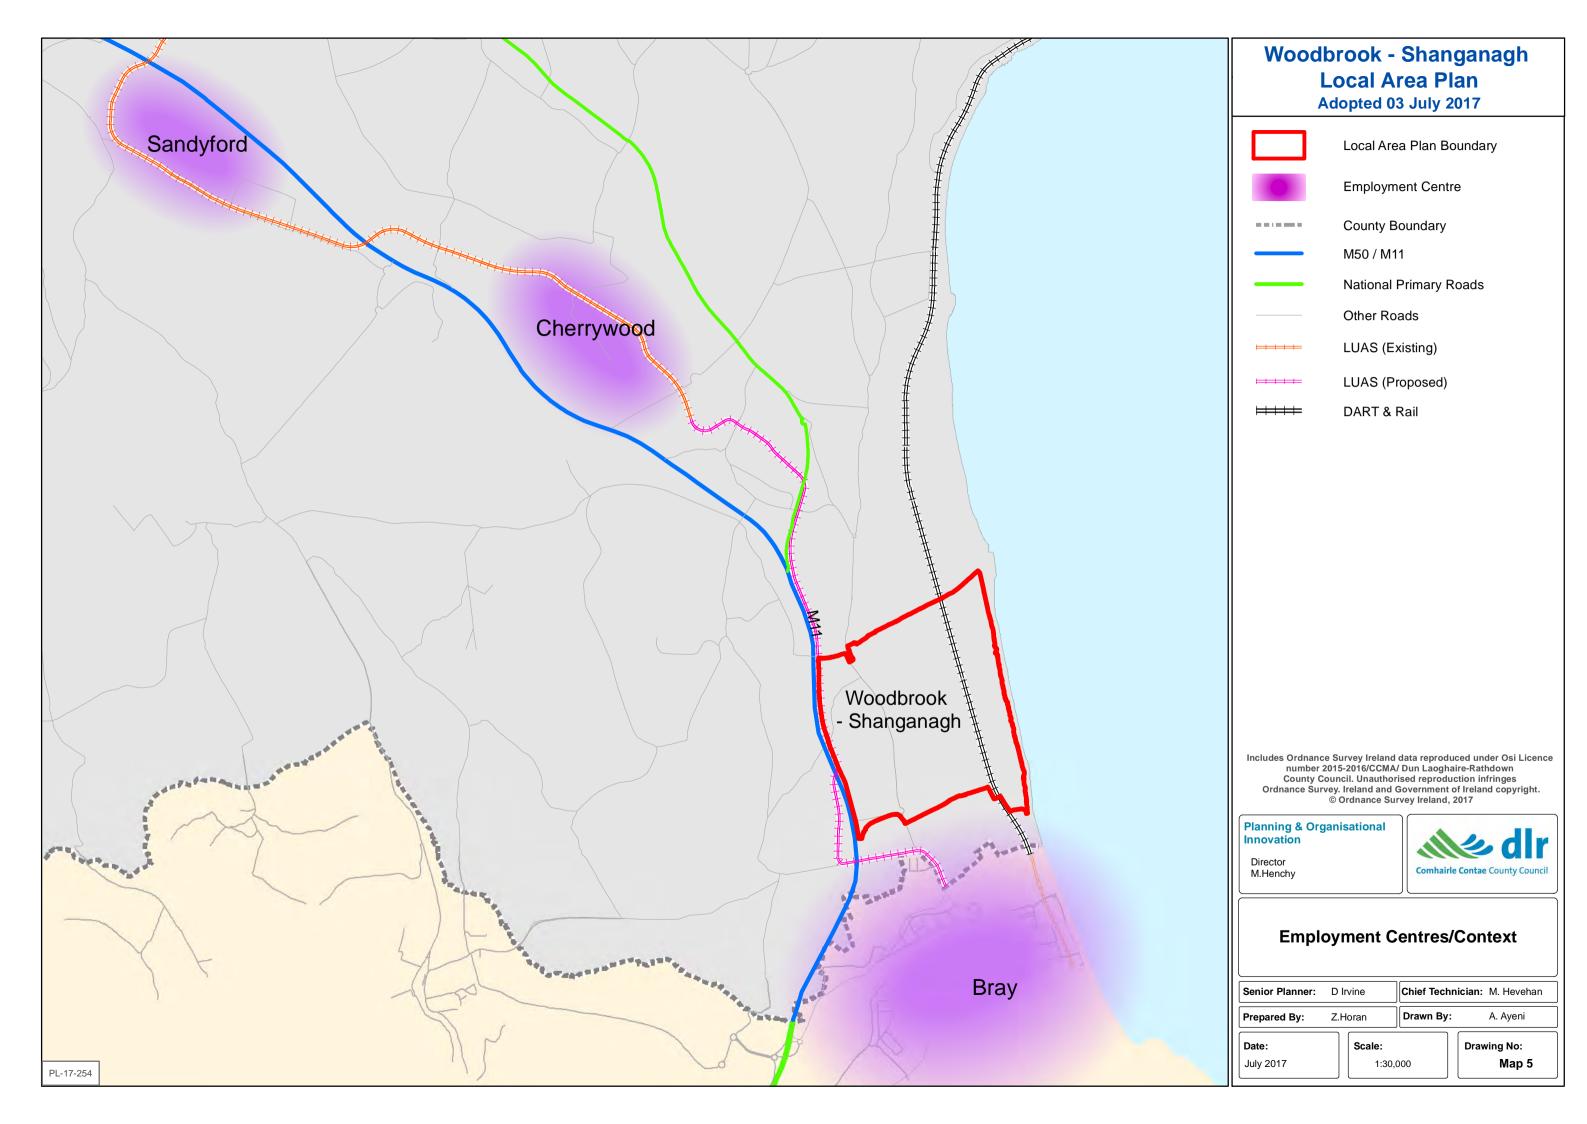

## **Woodbrook - Shanganagh Local Area Plan** Adopted 03 July 2017

Local Area Plan Boundary

Position/Direction of Photographs

Protected Views from Ferndale Road

Includes Ordnance Survey Ireland data reproduced under Osi Licence number 2015-2016/CCMA/ Dun Laoghaire-Rathdown County Council. Unauthorised reproduction infringes Ordnance Survey. Ireland and Government of Ireland copyright.