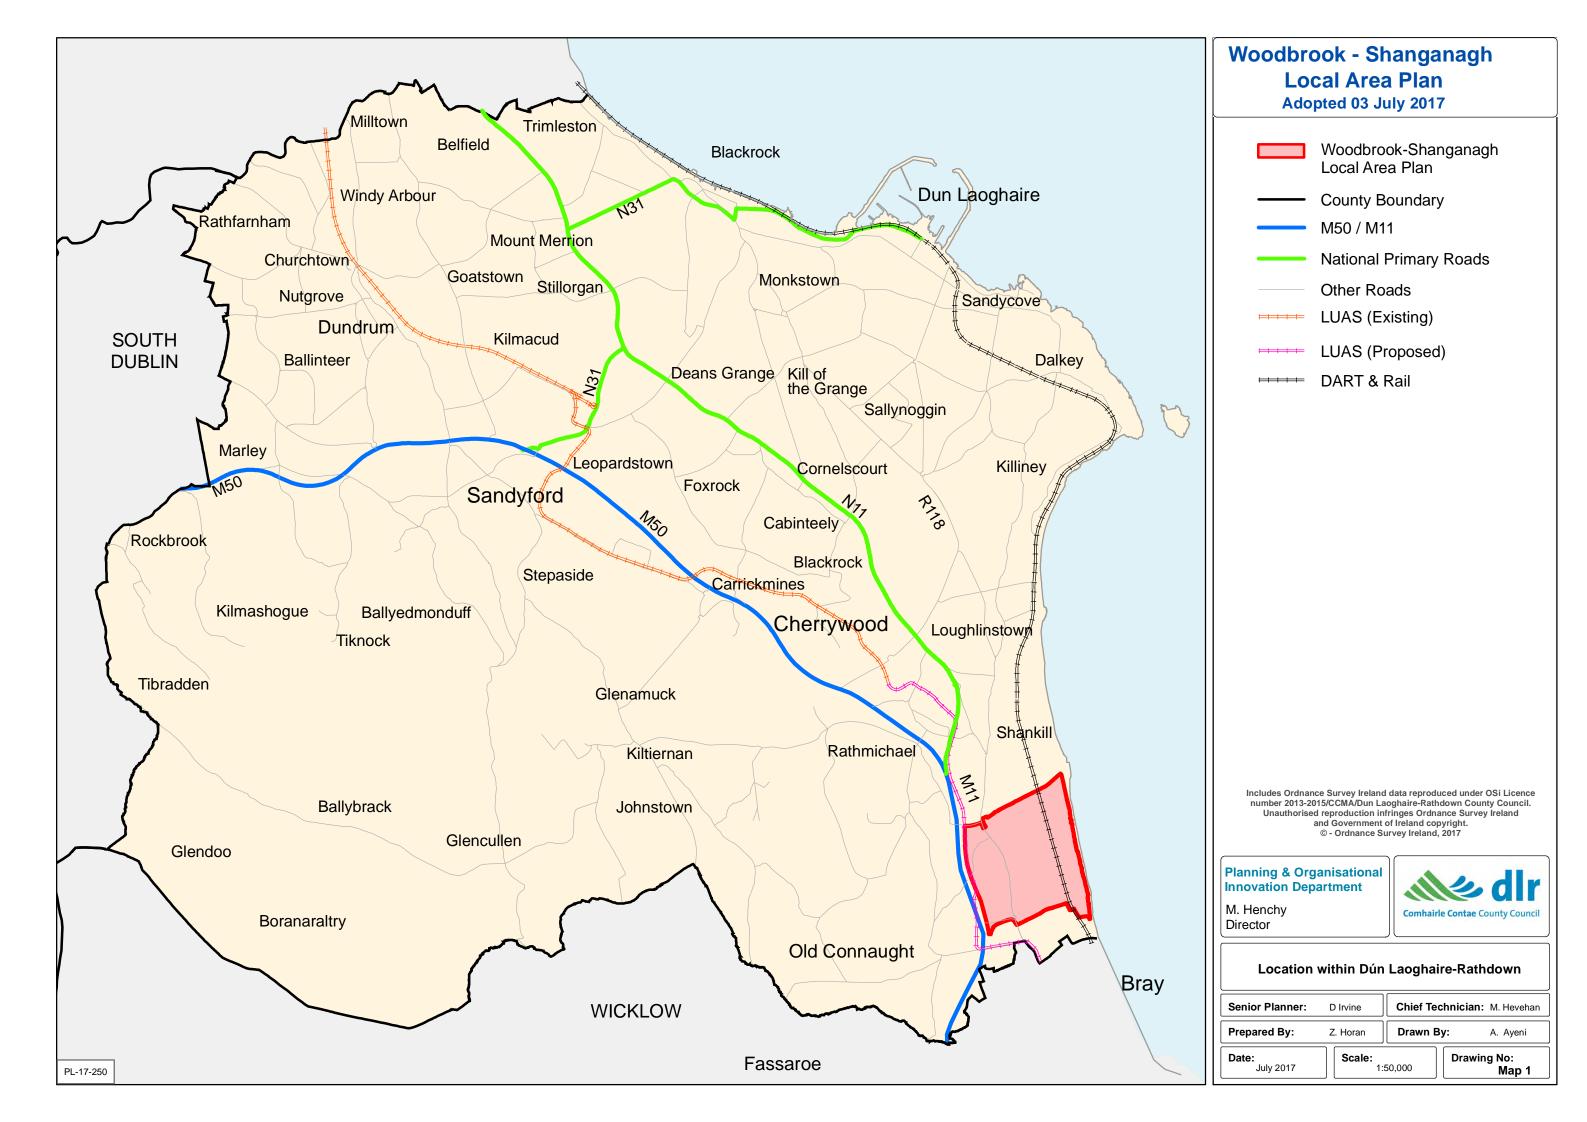

## **Woodbrook - Shanganagh Local Area Plan** Adopted 03 July 2017

Local Area Plan Boundary



Position/Direction of Photographs



Protected Views from Ferndale Road

Includes Ordnance Survey Ireland data reproduced under Osi Licence number 2015-2016/CCMA/ Dun Laoghaire-Rathdown County Council. Unauthorised reproduction infringes Ordnance Survey. Ireland and Government of Ireland copyright.

© Ordnance Survey Ireland, 2017

## Planning & Organisational Innovation

Director M.Henchy



## **Local Views and Vistas**

| Senior Planner: | D Irvine | Chief Technician: M. He | vehan |
|-----------------|----------|-------------------------|-------|
| Prepared By:    | Z.Horan  | Drawn Bv: A. Ave        | ni    |

Scale: 1:8,500 Drawing No: Map 15