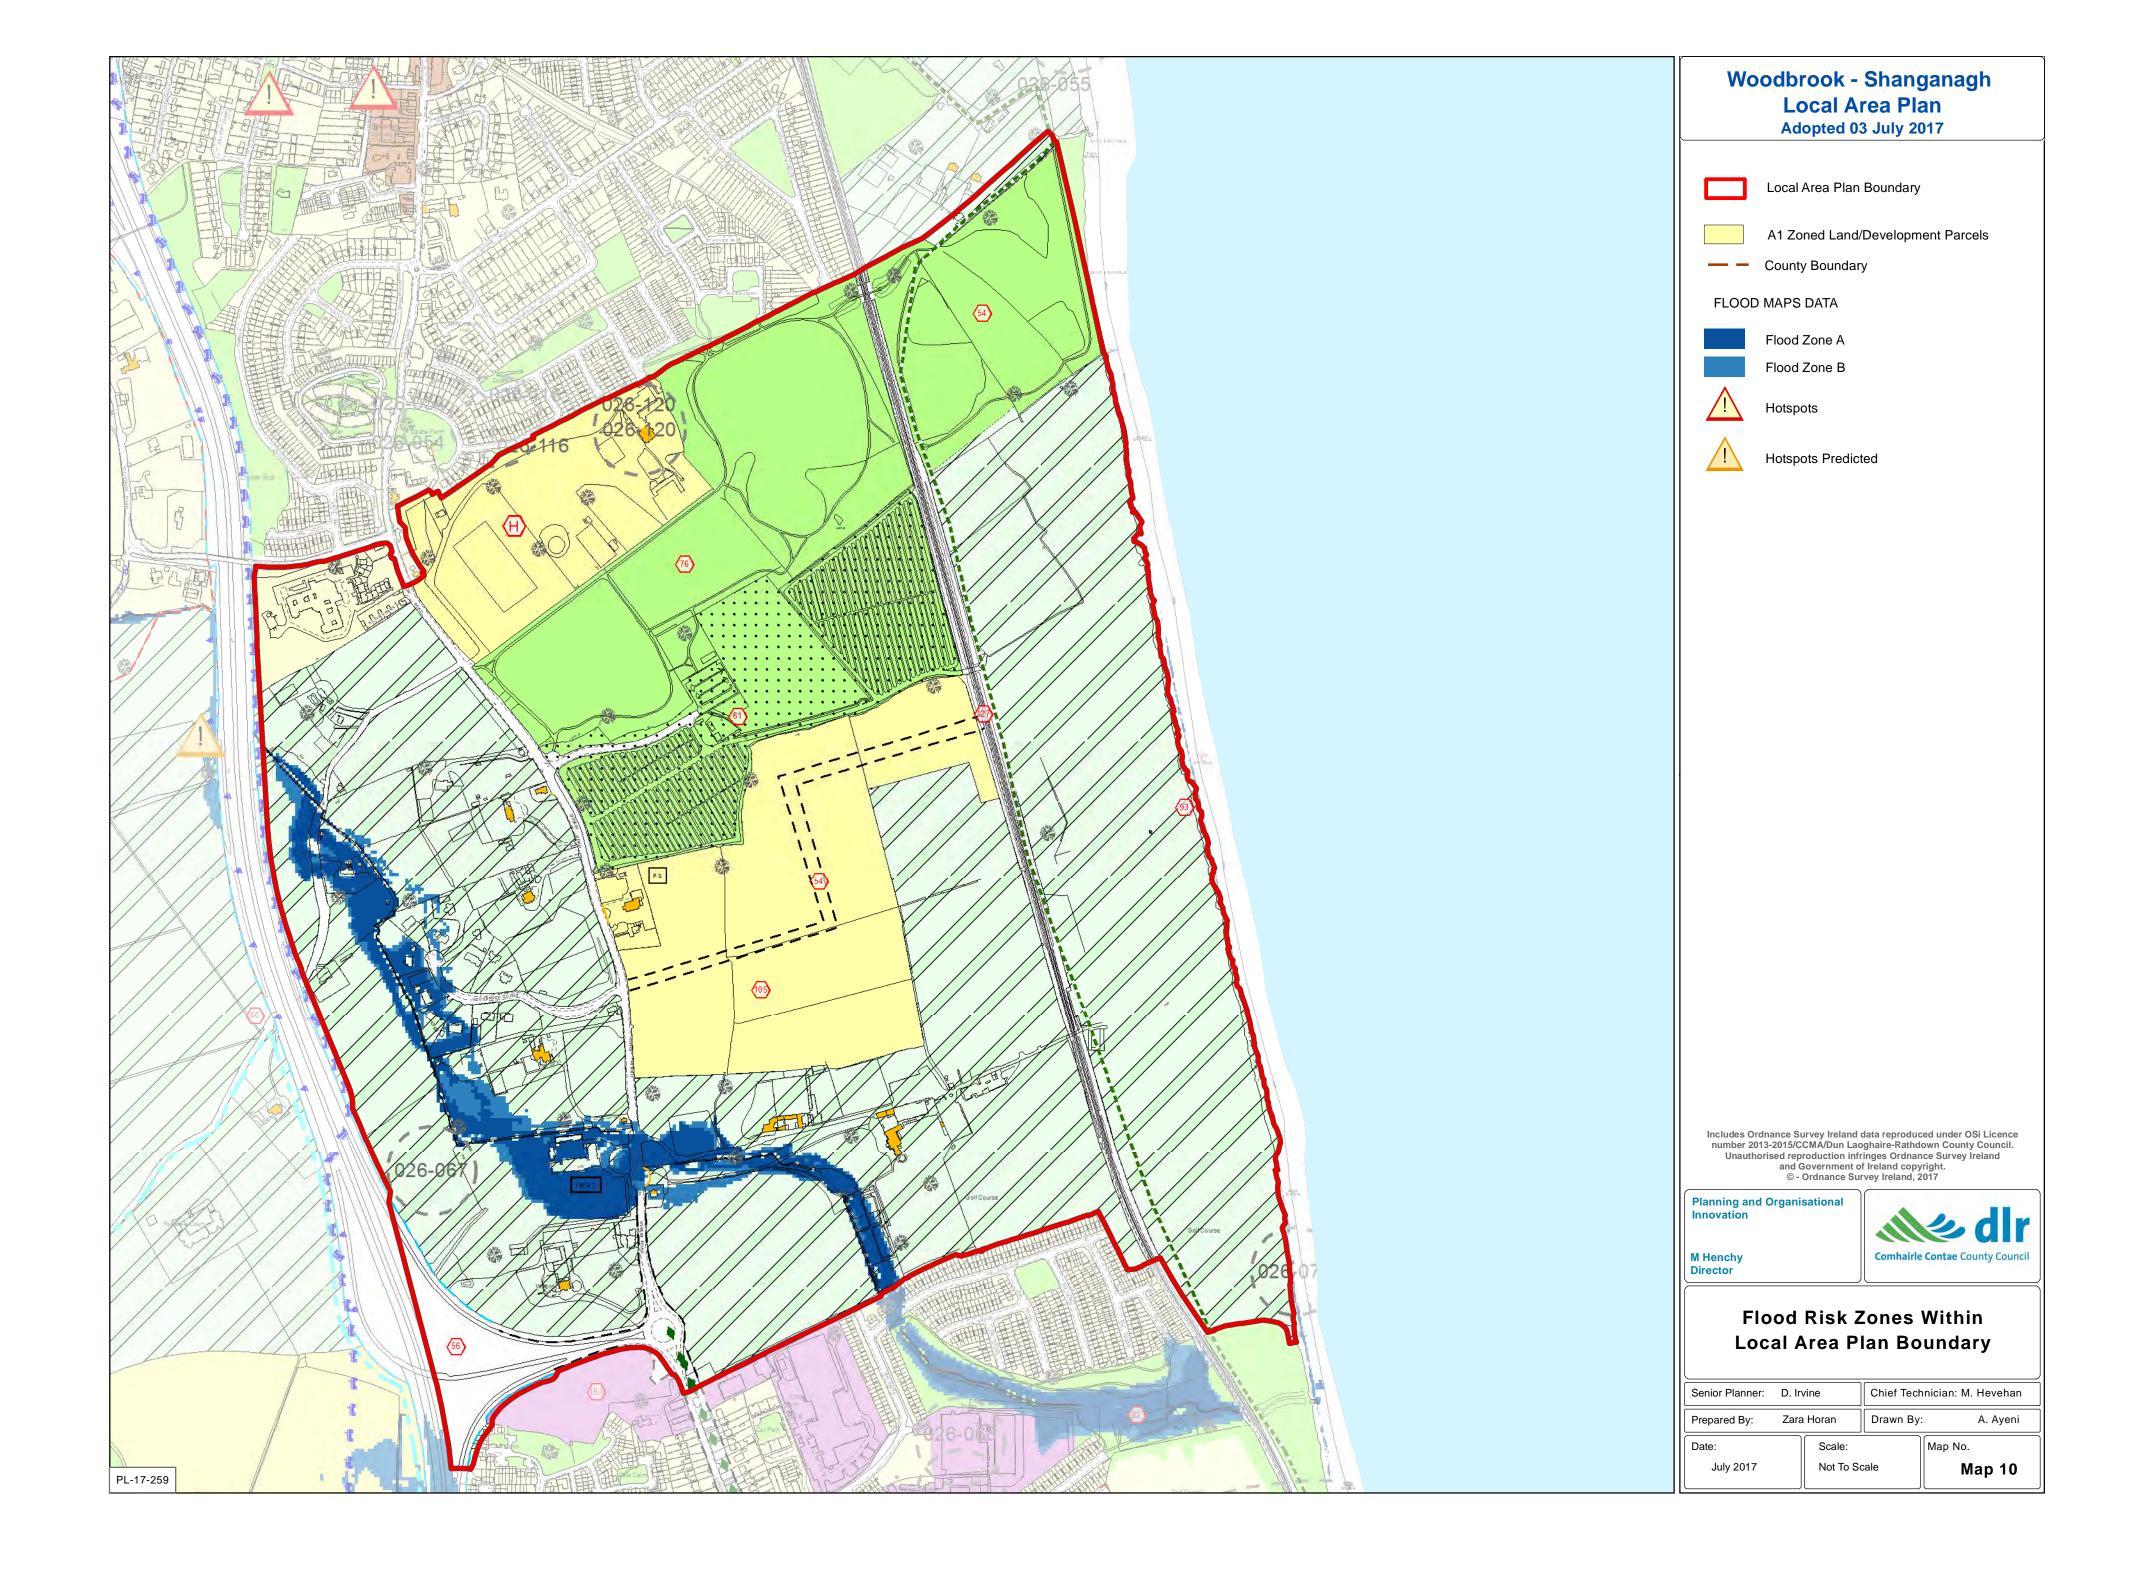

## **Woodbrook - Shanganagh Local Area Plan** Adopted 03 July 2017

Local Area Plan Boundary



Position/Direction of Photographs



Protected Views from Ferndale Road

Includes Ordnance Survey Ireland data reproduced under Osi Licence number 2015-2016/CCMA/ Dun Laoghaire-Rathdown County Council. Unauthorised reproduction infringes Ordnance Survey. Ireland and Government of Ireland copyright.

© Ordnance Survey Ireland, 2017

## Planning & Organisational Innovation

Director M.Henchy



## **Local Views and Vistas**

| Senior Planner: | D Irvine | Chief Technician: M. He | vehan |
|-----------------|----------|-------------------------|-------|
| Prepared By:    | Z.Horan  | Drawn Bv: A. Ave        | ni    |

Scale: 1:8,500 Drawing No: Map 15