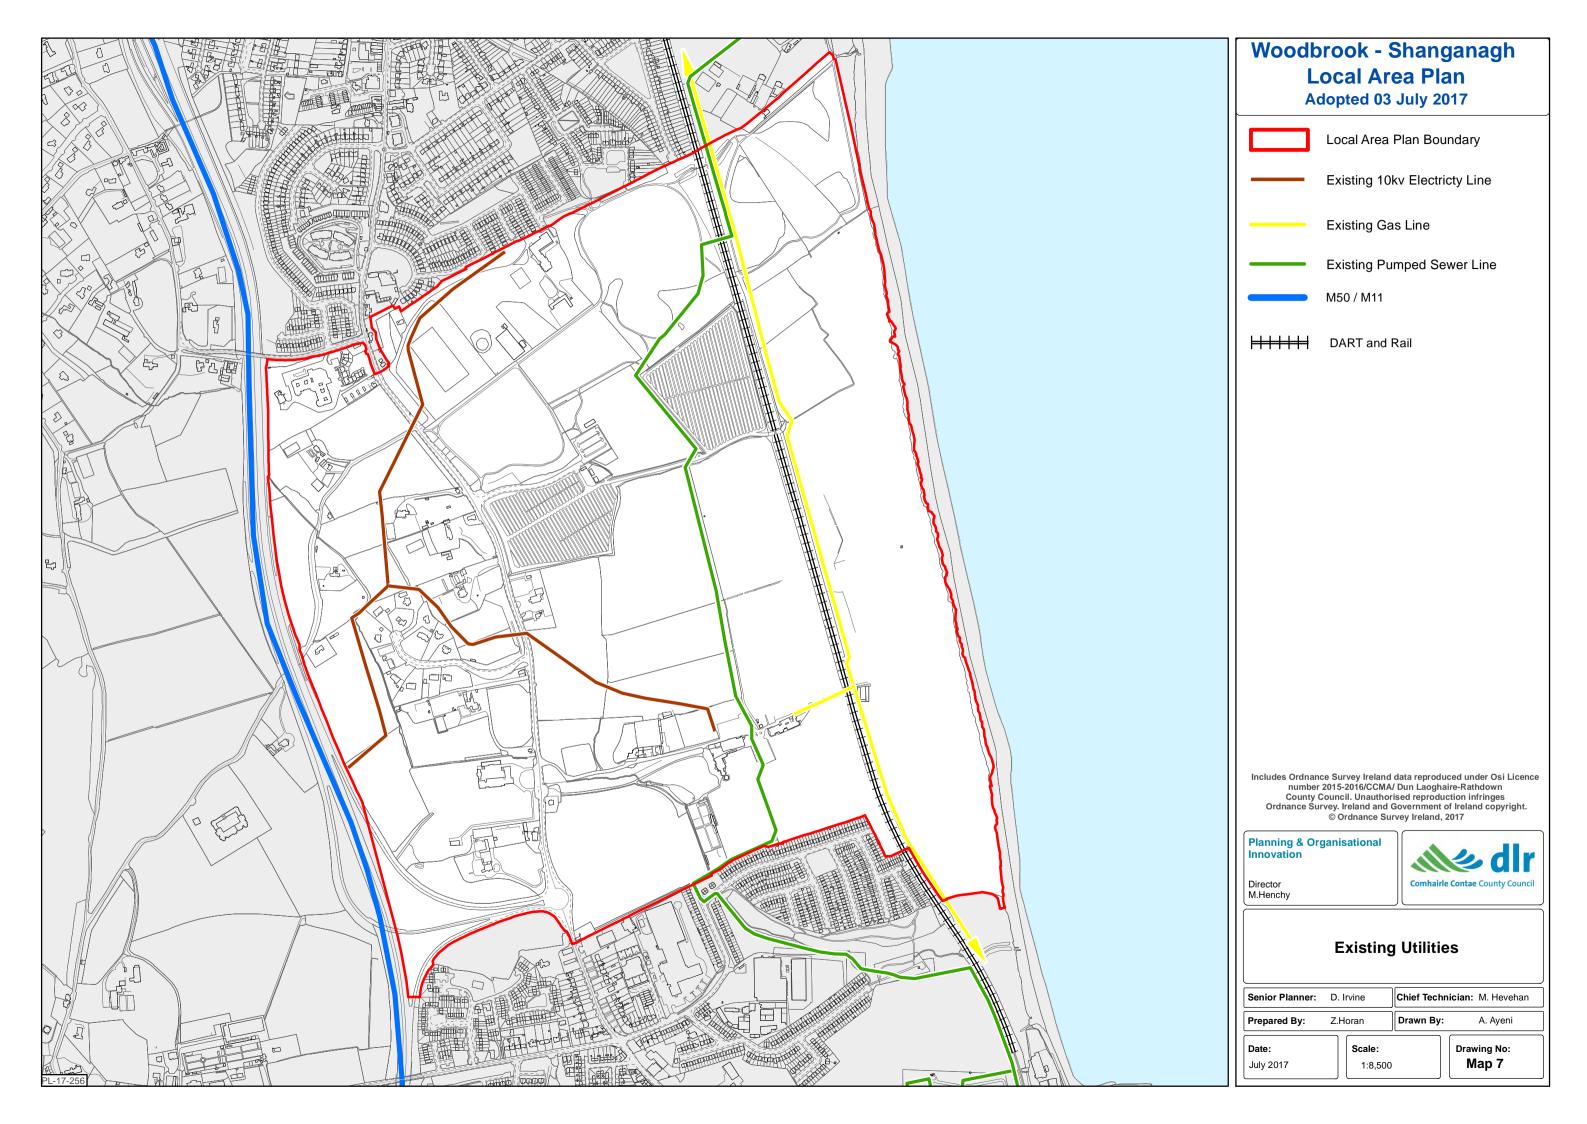

## **Woodbrook - Shanganagh Local Area Plan** Adopted 03 July 2017

Local Area Plan Boundary

Position/Direction of Photographs

Protected Views from Ferndale Road

Includes Ordnance Survey Ireland data reproduced under Osi Licence number 2015-2016/CCMA/ Dun Laoghaire-Rathdown County Council. Unauthorised reproduction infringes Ordnance Survey. Ireland and Government of Ireland copyright.