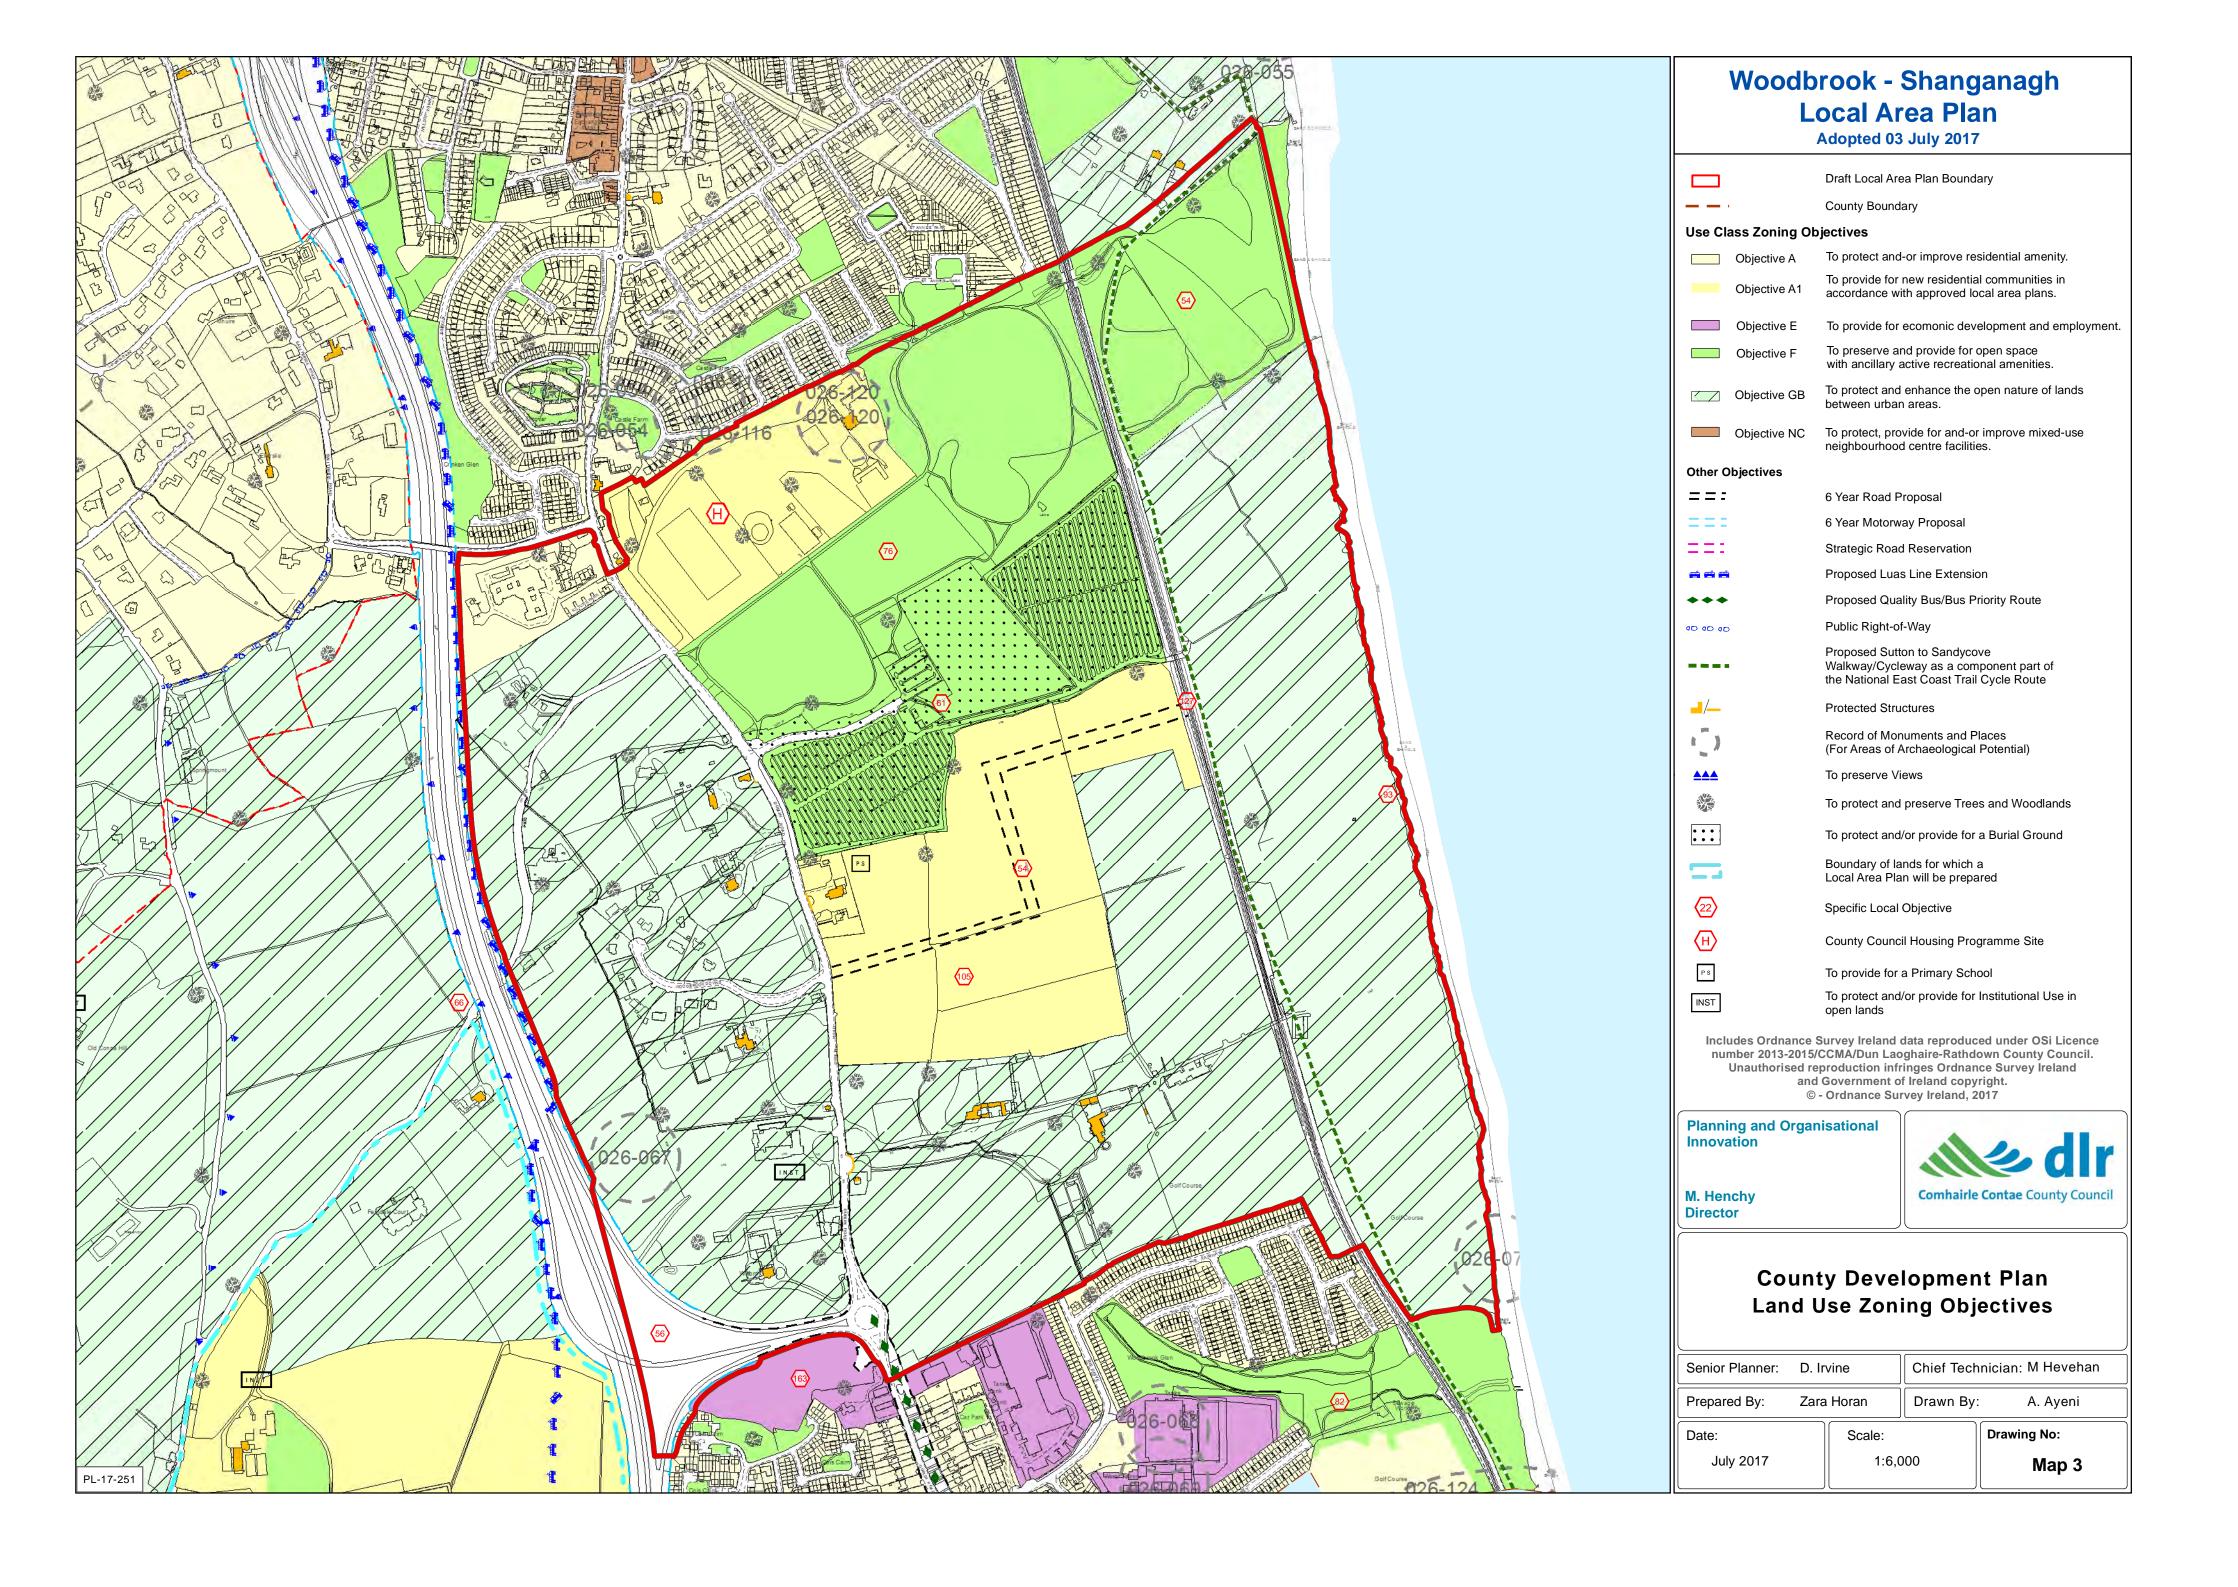

## **Woodbrook - Shanganagh Local Area Plan** Adopted 03 July 2017

Local Area Plan Boundary



Position/Direction of Photographs



Protected Views from Ferndale Road

Includes Ordnance Survey Ireland data reproduced under Osi Licence number 2015-2016/CCMA/ Dun Laoghaire-Rathdown County Council. Unauthorised reproduction infringes Ordnance Survey. Ireland and Government of Ireland copyright.

© Ordnance Survey Ireland, 2017

## Planning & Organisational Innovation

Director M.Henchy



## **Local Views and Vistas**

| Senior Planner: | D Irvine | Chief Technician: M. He | vehan |
|-----------------|----------|-------------------------|-------|
| Prepared By:    | Z.Horan  | Drawn Bv: A. Ave        | ni    |

Scale: 1:8,500 Drawing No: Map 15