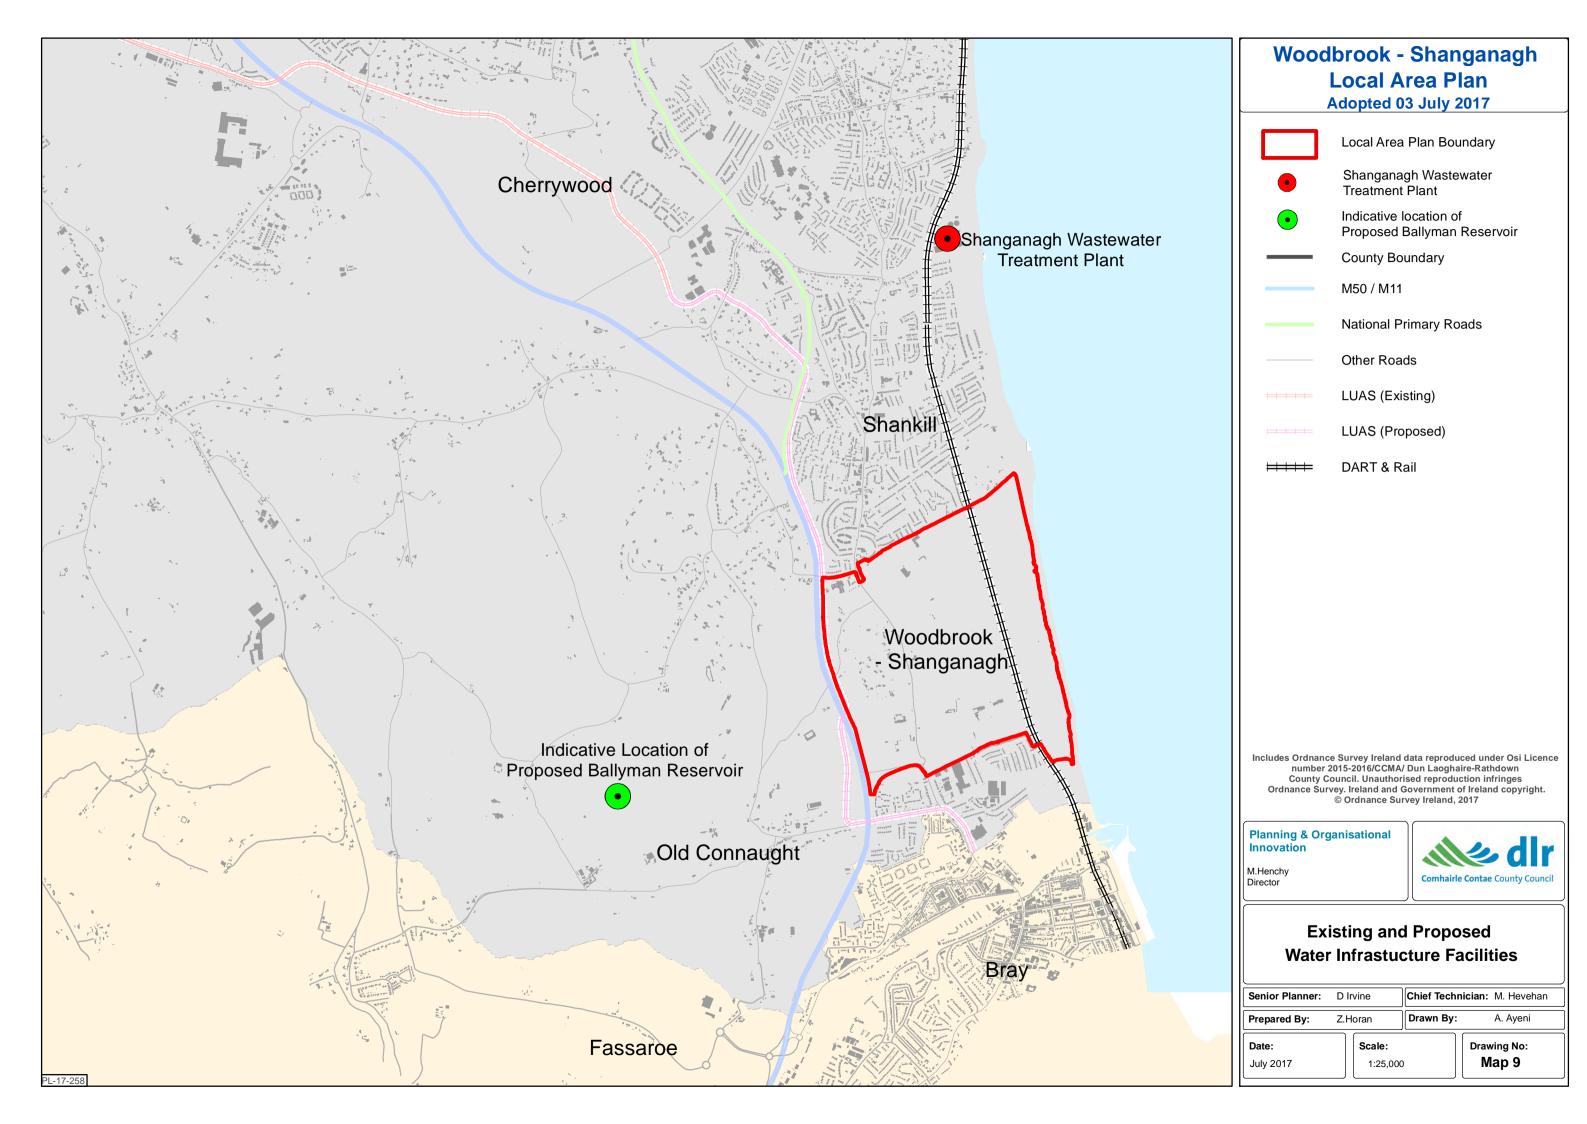

## **Woodbrook - Shanganagh Local Area Plan** Adopted 03 July 2017

Local Area Plan Boundary



Position/Direction of Photographs



Protected Views from Ferndale Road

Includes Ordnance Survey Ireland data reproduced under Osi Licence number 2015-2016/CCMA/ Dun Laoghaire-Rathdown County Council. Unauthorised reproduction infringes Ordnance Survey. Ireland and Government of Ireland copyright.

© Ordnance Survey Ireland, 2017

## Planning & Organisational Innovation

Director M.Henchy



## **Local Views and Vistas**

| Senior Planner: | D Irvine | Chief Technician: M. He | vehan |
|-----------------|----------|-------------------------|-------|
| Prepared By:    | Z.Horan  | Drawn Bv: A. Ave        | ni    |

Scale: 1:8,500 Drawing No: Map 15