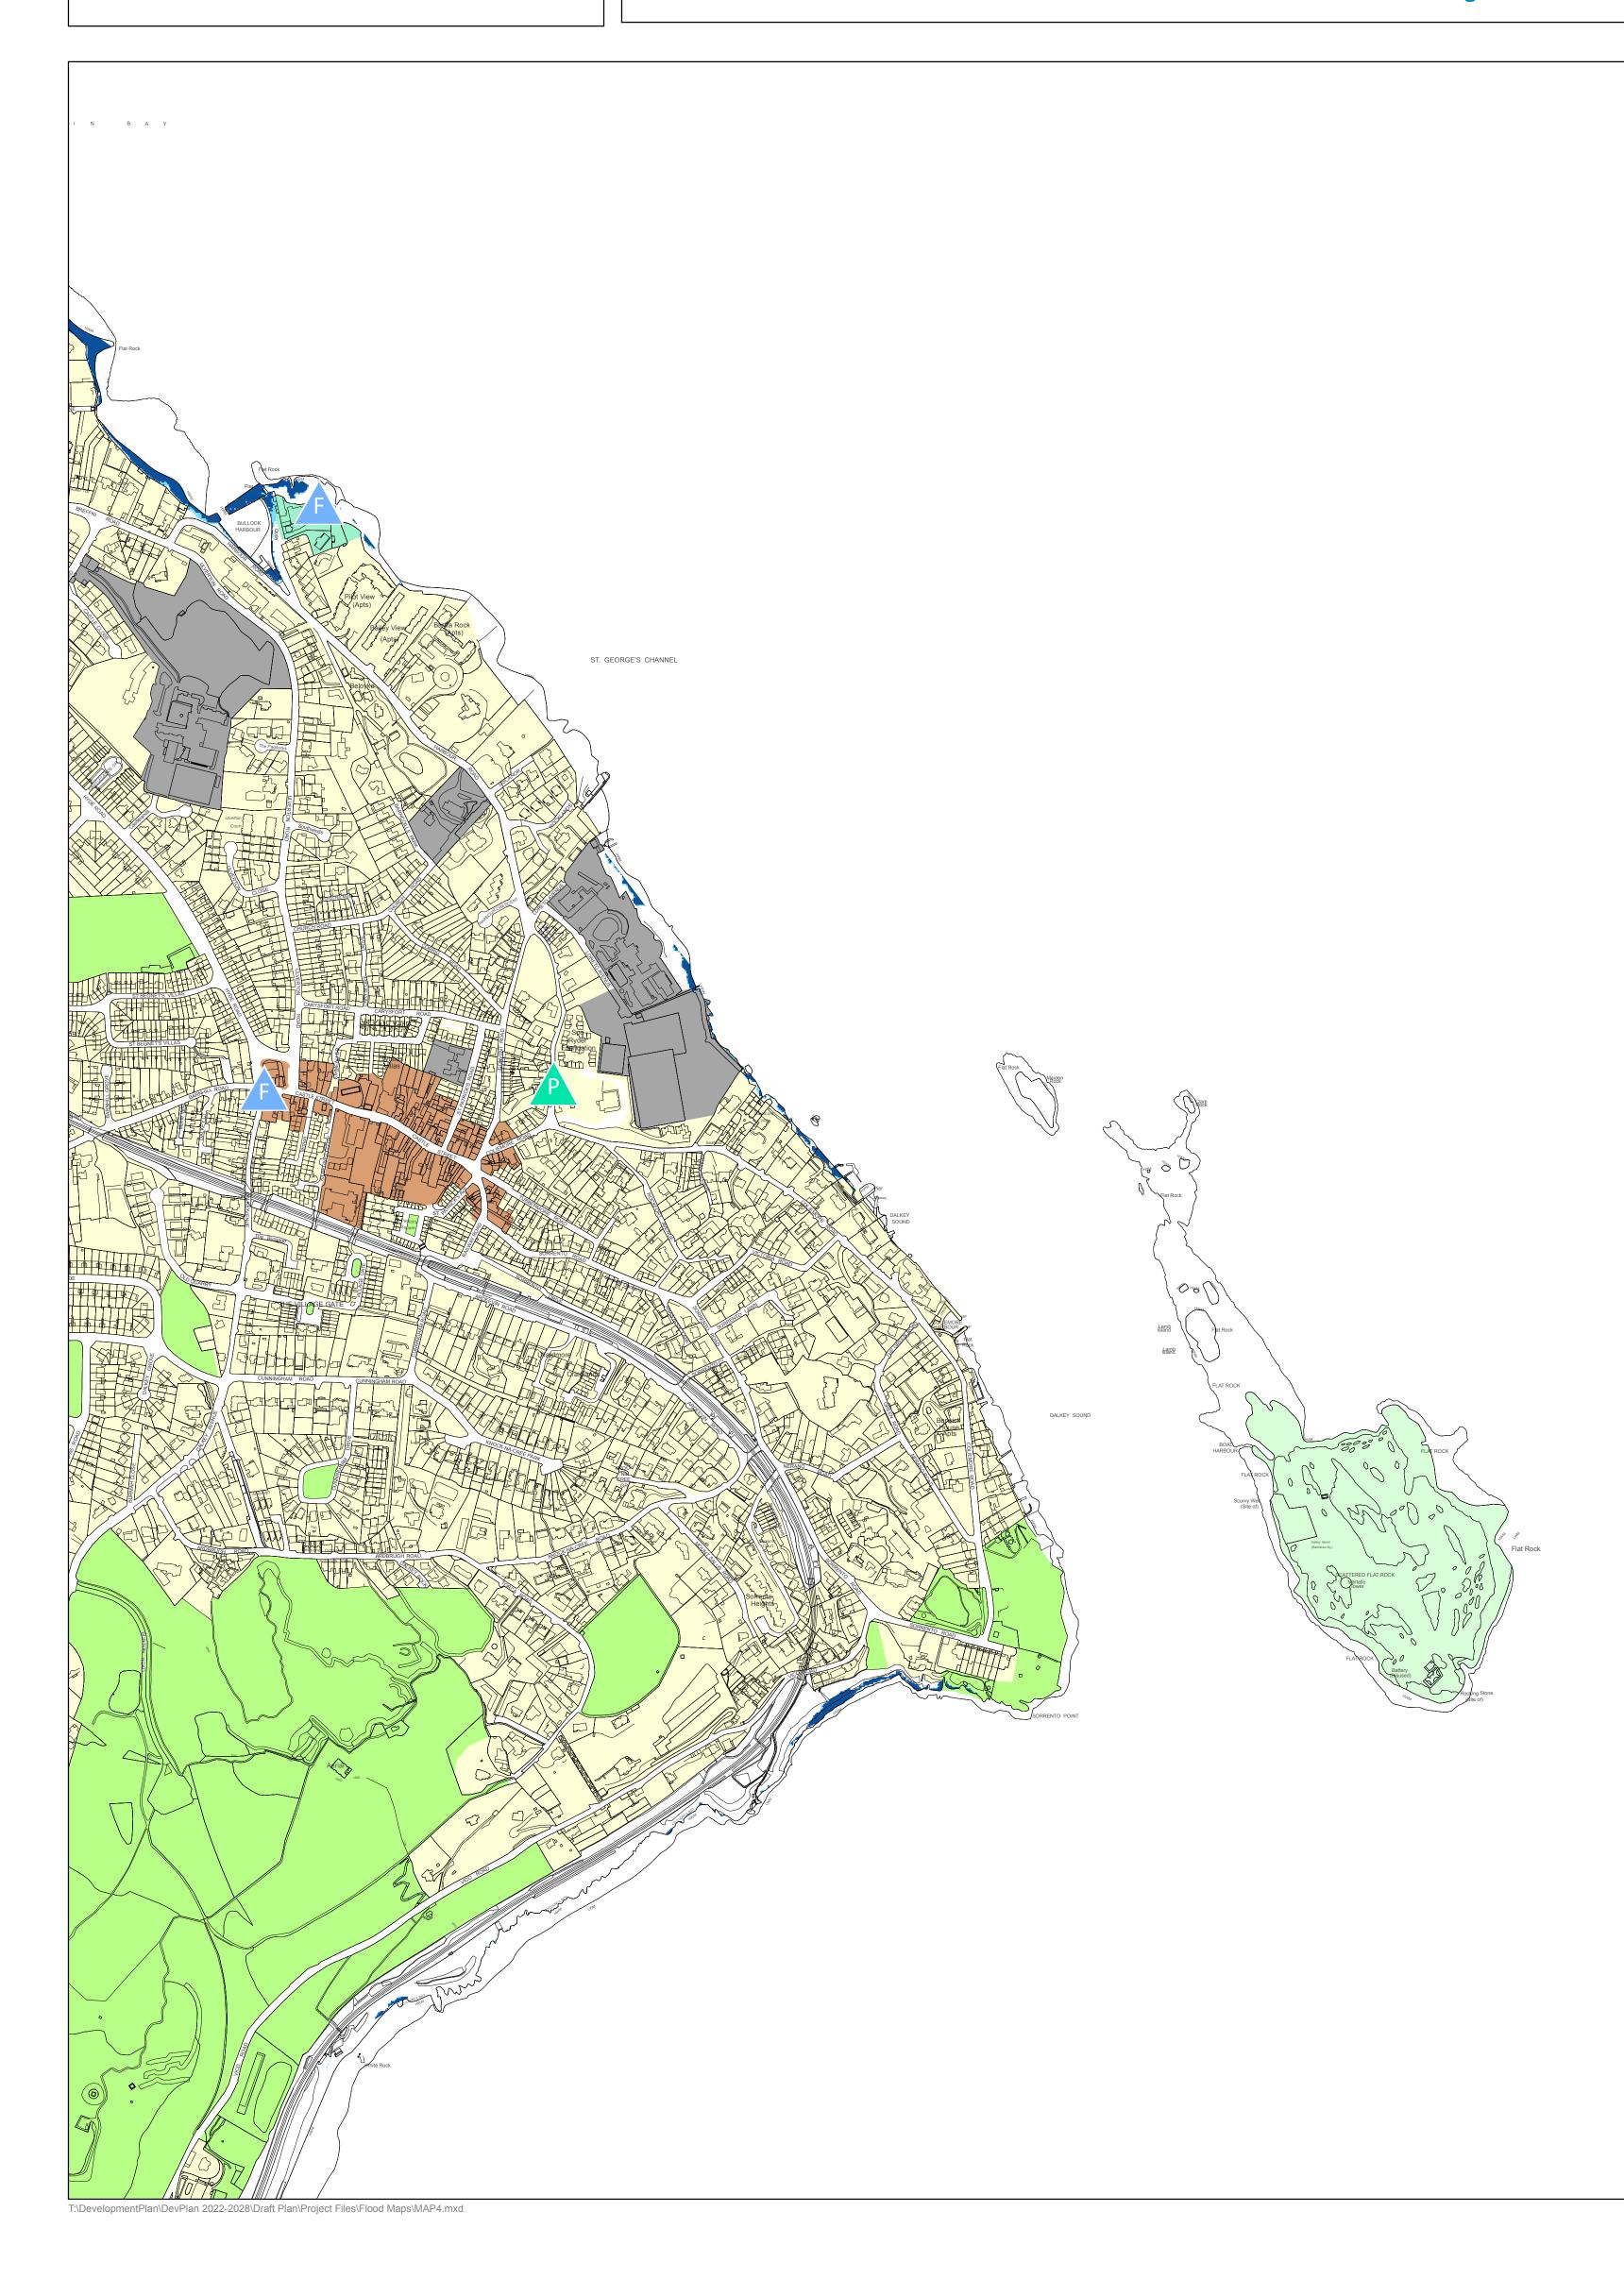

## COMHAIRLE CHONTAE DHÚN LAOGHAIRE-RÁTH AN DÚIN DÚN LAOGHAIRE-RATHDOWN COUNTY COUNCIL COUNTY DEVELOPMENT PLAN 2022-2028 **Draft County Development Plan January 2021** mhairle Contae County

| and Use Zoni.           | ngs                                                                                                                                               |   |
|-------------------------|---------------------------------------------------------------------------------------------------------------------------------------------------|---|
| Objective A             | To provide residential development and/or protect and improve residential amenity.                                                                |   |
| Dbjective A1            | To provide for new residential communities and Sustainable<br>Neighbourhood Infrastructure in accordance with approved<br>local area plans.       |   |
| Objective A2            | To provide for the creation of sustainable residential neighbourhoods and preserve and protect residential amenity.                               |   |
| Objective B             | To protect and improve rural amenity and to provide for the development of agriculture.                                                           |   |
| Dbjective DC            | To protect, provide for and-or improve mixed-use district centre facilities.                                                                      |   |
| Objective E             | To provide for ecomonic development and employment.                                                                                               |   |
| Objective F             | To preserve and provide for open space with ancillary active recreational amenities.                                                              |   |
| Objective G             | To protect and improve high amenity areas.                                                                                                        |   |
| Dbjective GB            | To protect and enhance the open nature of lands between urban areas.                                                                              |   |
| Dbjective LIW           | To improve and provide for low density warehousing/light industrial warehousing uses                                                              |   |
| Dbjective MIC           | To consolidate and complete the development of the mixed use inner core to enhance and reinforce sustainable development.                         |   |
| Dbjective MOC           | To provide for a mix of uses which complements the inner core, but with less retail and residential and more emphasis on employment and services. |   |
| Dbjective MTC           | To protect, provide for and-or improve major town centre facilities.                                                                              |   |
| Dbjective NC            | To protect, provide for and-or improve mixed-use neighbourhood centre facilities.                                                                 |   |
| Objective OE            | To provide for office and enterprise development.                                                                                                 |   |
| Dbjective TLI           | To facilitate, support and enhance the development of third level education institutions.                                                         |   |
| Objective W             | To provide for waterfront development and harbour related uses.                                                                                   |   |
| Objective SNI           | To protect, improve and encourage the provision of sustainable neighbourhood infrastructure                                                       |   |
| Areas of Flood          | Risk Concern                                                                                                                                      |   |
| -luvial - Surface Water |                                                                                                                                                   | F |
| Pluvial - Surface V     | Water                                                                                                                                             | Р |
|                         |                                                                                                                                                   |   |
| Pluvial - Foul          |                                                                                                                                                   | Р |
| lood Zone A             |                                                                                                                                                   |   |
| lood Zone B             |                                                                                                                                                   |   |
| County Boundary         |                                                                                                                                                   |   |
|                         |                                                                                                                                                   |   |