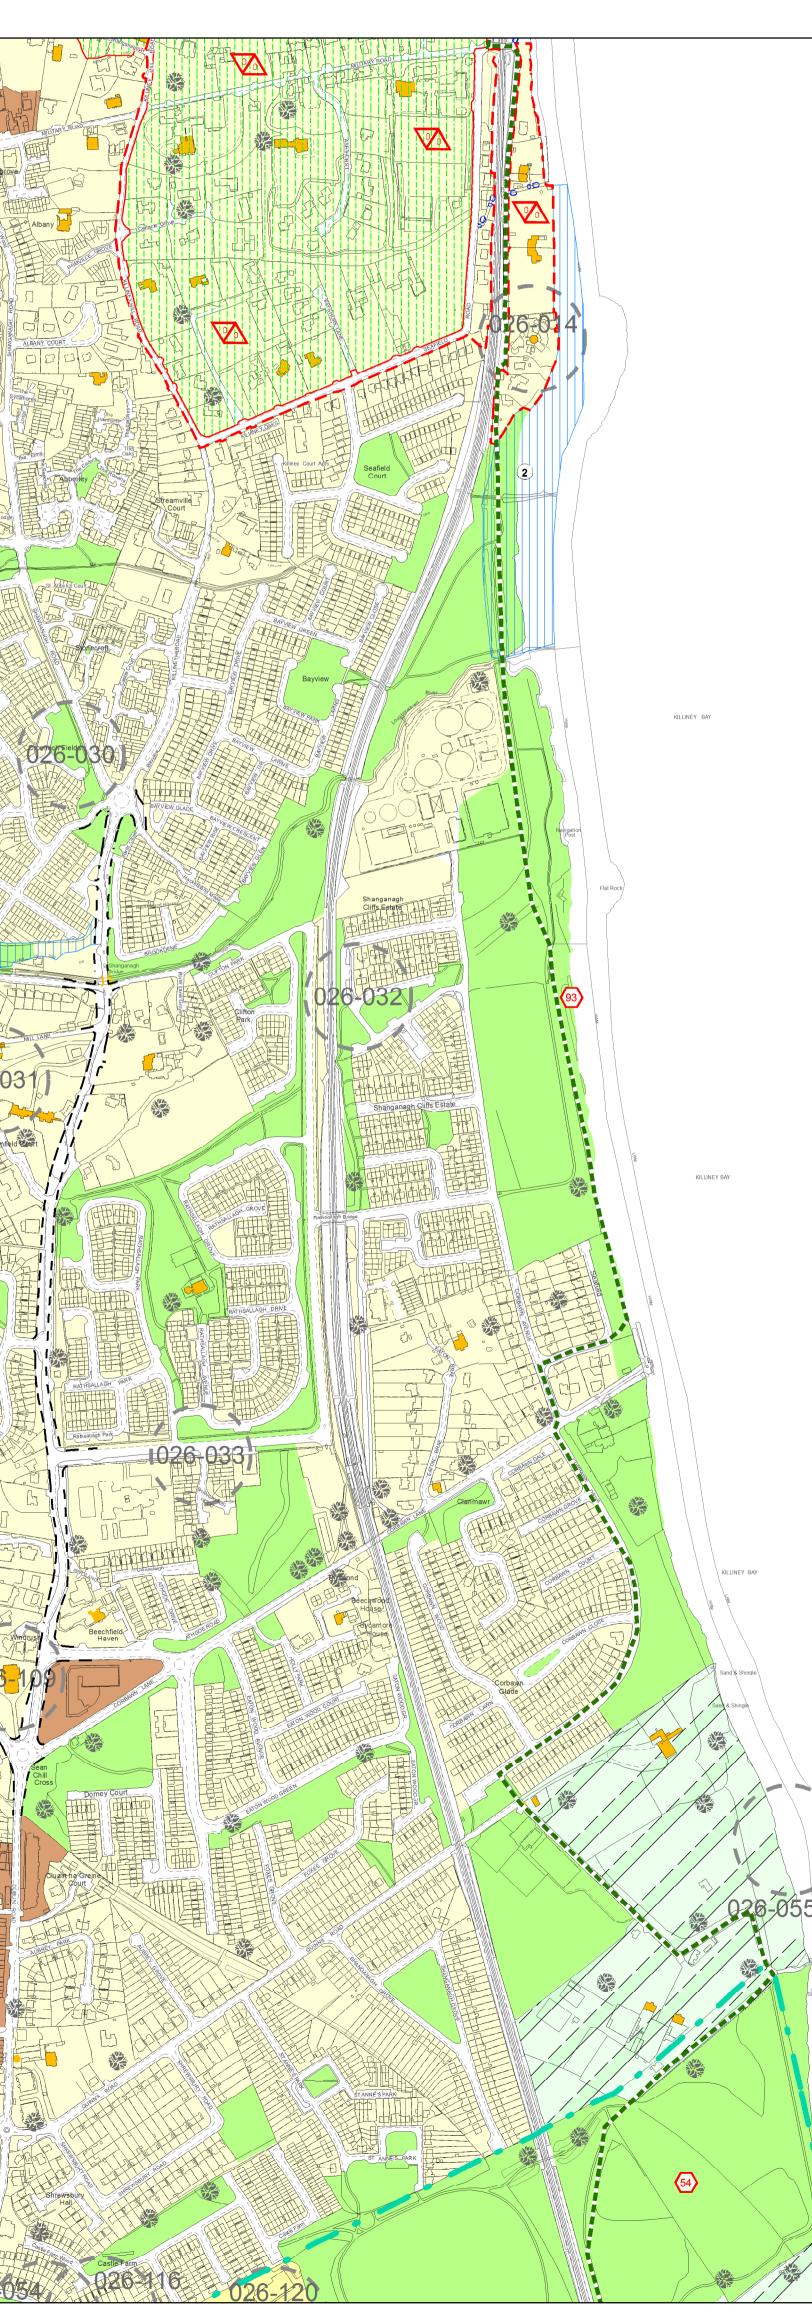

## USE ZONING OBJECTIVES

| USE ZONING                                                                                                                             | G OBJECTIV                                | ES                                                        |               |
|----------------------------------------------------------------------------------------------------------------------------------------|-------------------------------------------|-----------------------------------------------------------|---------------|
| Objective A                                                                                                                            | To protect and-                           | or improve resi                                           | dential amo   |
| Objective A1                                                                                                                           |                                           | new residential<br>h approved loca                        |               |
| Objective A2                                                                                                                           | To provide for                            | the creation of s                                         | sustainable   |
| Objective B                                                                                                                            | To protect and                            | s and preserve a<br>improve rural and<br>ment of agricult | menity and    |
| Objective DC                                                                                                                           | To protect, prov<br>district centre f     | vide for and-or i                                         | improve m     |
| Objective E                                                                                                                            |                                           | ecomonic devel                                            | opment an     |
| Objective F                                                                                                                            |                                           | l provide for op<br>active recreation                     |               |
| Objective G                                                                                                                            | -                                         | improve high ar                                           |               |
| Objective GB                                                                                                                           | To protect and between urban              | enhance the ope<br>areas.                                 | en nature of  |
| Objective LIW                                                                                                                          | To improve and industrial ware            | l provide for lov<br>housing uses                         | w density v   |
| Objective MH                                                                                                                           | To improve, en                            | courage and fac<br>edical/hospital                        |               |
| Objective MIC                                                                                                                          | To consolidate<br>use inner core t        | and complete the openance and r                           | ne developr   |
| Objective MOC                                                                                                                          | core, but with l                          | a mix of uses w<br>ess retail and re                      |               |
| Objective MTC                                                                                                                          |                                           | vide for and-or i                                         | improve rr    |
| Objective NC                                                                                                                           | centre facilities                         |                                                           | -             |
| Objective OE                                                                                                                           | neighbourhood                             | centre facilities                                         | 5.            |
| Objective OE                                                                                                                           | To facilitate, su                         | pport and enha                                            | nce the dev   |
| Objective W                                                                                                                            | of third level ed                         | ucation institut<br>waterfront deve                       | tions.        |
|                                                                                                                                        |                                           |                                                           |               |
| <b>OTHER OBJ</b><br>6 Year Road Prop                                                                                                   |                                           |                                                           |               |
| 6 Year Motorway                                                                                                                        |                                           |                                                           |               |
| Strategic Road Ro                                                                                                                      |                                           |                                                           |               |
| Long Term Road                                                                                                                         | -                                         |                                                           |               |
| Proposed Luas Li                                                                                                                       |                                           |                                                           |               |
| Proposed Quality                                                                                                                       |                                           |                                                           |               |
| Public Right-of-V                                                                                                                      | Vay                                       |                                                           |               |
| Recreation Acces                                                                                                                       |                                           |                                                           |               |
| Wicklow Way                                                                                                                            |                                           |                                                           |               |
| Proposed Sutton t<br>the National East                                                                                                 | Coast Trail Cycle                         | e Route                                                   |               |
| Protected Structu<br>Record of Monur                                                                                                   |                                           |                                                           | rchaeologi    |
| Architectural Cor                                                                                                                      |                                           | ×                                                         | -             |
| Candidate Archite                                                                                                                      | ectural Conservat                         | ion Area                                                  |               |
| "The Metals" Car                                                                                                                       |                                           |                                                           |               |
| Natura 2000 (SPA<br>Proposed Natural                                                                                                   |                                           |                                                           |               |
| To preserve View                                                                                                                       |                                           |                                                           |               |
| To preserve Prosp                                                                                                                      |                                           |                                                           |               |
| To protect and pro                                                                                                                     | eserve Trees and                          | Woodlands                                                 |               |
| No increase in the                                                                                                                     | e number of build                         | ings permissabl                                           | le            |
| To protect and/or                                                                                                                      | provide for a Bu                          | rial Ground                                               |               |
| Boundary of Ado                                                                                                                        |                                           | -                                                         |               |
| Boundary of Urba                                                                                                                       |                                           |                                                           |               |
| Boundary of land<br>Boundary of Loca                                                                                                   | al Area Plan                              |                                                           |               |
| Boundary of Obje                                                                                                                       |                                           |                                                           |               |
| Specific Local Ol<br>To provide accom                                                                                                  |                                           | Travelling Con                                            | nmunity       |
| County Council H                                                                                                                       |                                           | _                                                         |               |
| To provide for a I                                                                                                                     |                                           |                                                           |               |
| To provide for a I<br>To protect and/or                                                                                                | -                                         |                                                           |               |
| Mews Developme                                                                                                                         | -                                         |                                                           |               |
| County Boundary                                                                                                                        | /                                         |                                                           |               |
| <ol> <li>Note:</li> <li>The lines of the I</li> <li>The provisional a only and may be</li> <li>The boundaries of to change.</li> </ol> | alignment of the S2<br>subject to change. | S/National East C                                         | Coast Trail C |
| 0 50 100                                                                                                                               | 200                                       | 300                                                       | 400           |
|                                                                                                                                        |                                           |                                                           |               |