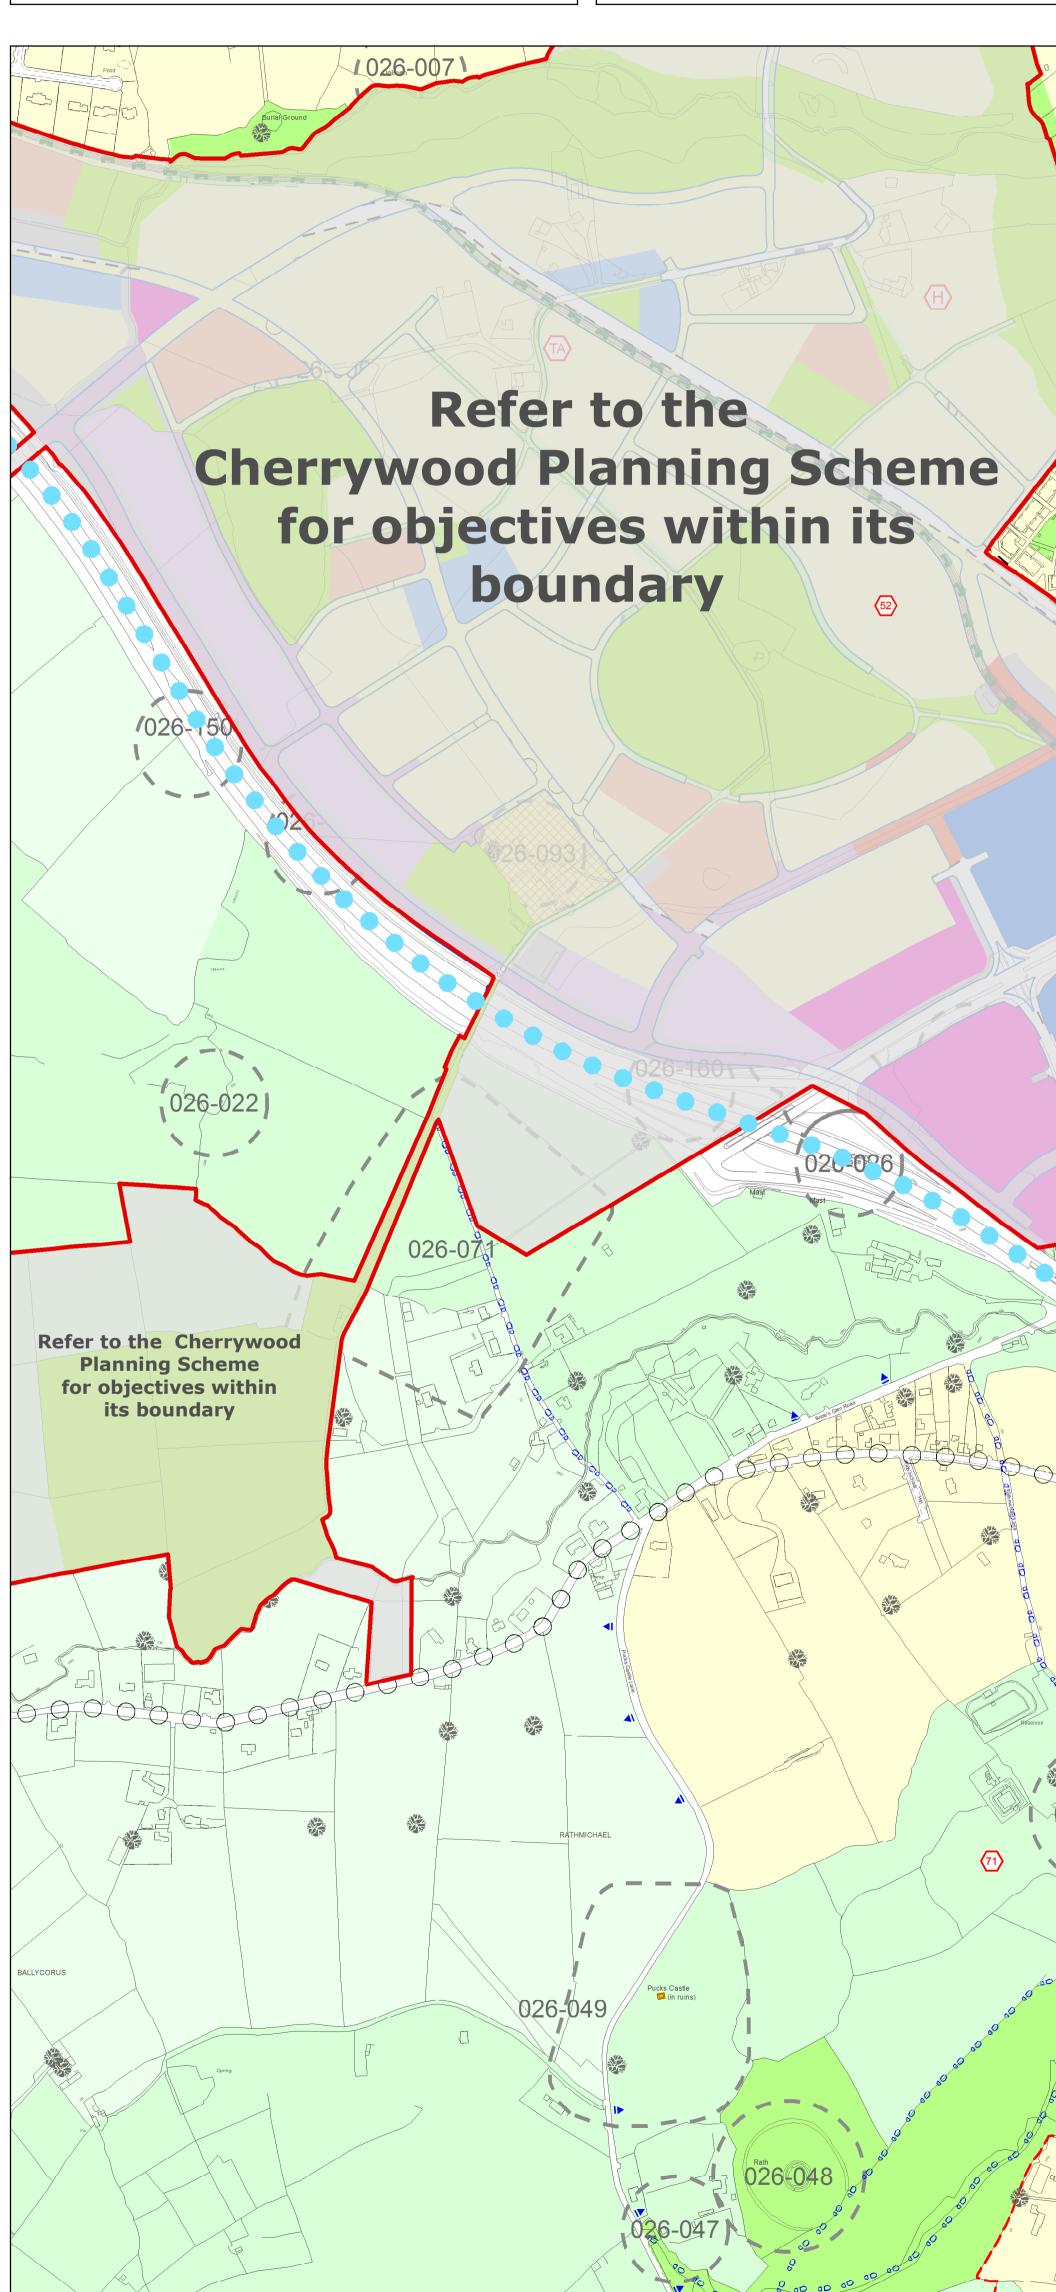

## USE ZONING OBJECTIVES

| USE ZONING                                                                                                                             | G OBJECTIV                                | ES                                                        |               |
|----------------------------------------------------------------------------------------------------------------------------------------|-------------------------------------------|-----------------------------------------------------------|---------------|
| Objective A                                                                                                                            | To protect and-                           | or improve resi                                           | dential amo   |
| Objective A1                                                                                                                           |                                           | new residential<br>h approved loca                        |               |
| Objective A2                                                                                                                           | To provide for                            | the creation of s                                         | sustainable   |
| Objective B                                                                                                                            | To protect and                            | s and preserve a<br>improve rural and<br>ment of agricult | menity and    |
| Objective DC                                                                                                                           | To protect, prov<br>district centre f     | vide for and-or i                                         | improve m     |
| Objective E                                                                                                                            |                                           | ecomonic devel                                            | opment an     |
| Objective F                                                                                                                            |                                           | l provide for op<br>active recreation                     |               |
| Objective G                                                                                                                            | -                                         | improve high ar                                           |               |
| Objective GB                                                                                                                           | To protect and between urban              | enhance the ope<br>areas.                                 | en nature of  |
| Objective LIW                                                                                                                          | To improve and industrial ware            | l provide for lov<br>housing uses                         | w density v   |
| Objective MH                                                                                                                           | To improve, en                            | courage and fac<br>edical/hospital                        |               |
| Objective MIC                                                                                                                          | To consolidate<br>use inner core t        | and complete the openance and r                           | ne developr   |
| Objective MOC                                                                                                                          | core, but with l                          | a mix of uses w<br>ess retail and re                      |               |
| Objective MTC                                                                                                                          |                                           | vide for and-or i                                         | improve rr    |
| Objective NC                                                                                                                           | centre facilities                         |                                                           | -             |
| Objective OE                                                                                                                           | neighbourhood                             | centre facilities                                         | 5.            |
| Objective OE                                                                                                                           | To facilitate, su                         | pport and enha                                            | nce the dev   |
| Objective W                                                                                                                            | of third level ed                         | ucation institut<br>waterfront deve                       | tions.        |
|                                                                                                                                        |                                           |                                                           |               |
| <b>OTHER OBJ</b><br>6 Year Road Prop                                                                                                   |                                           |                                                           |               |
| 6 Year Motorway                                                                                                                        |                                           |                                                           |               |
| Strategic Road Ro                                                                                                                      |                                           |                                                           |               |
| Long Term Road                                                                                                                         | -                                         |                                                           |               |
| Proposed Luas Li                                                                                                                       |                                           |                                                           |               |
| Proposed Quality                                                                                                                       |                                           |                                                           |               |
| Public Right-of-V                                                                                                                      | Vay                                       |                                                           |               |
| Recreation Acces                                                                                                                       |                                           |                                                           |               |
| Wicklow Way                                                                                                                            |                                           |                                                           |               |
| Proposed Sutton t<br>the National East                                                                                                 | Coast Trail Cycle                         | e Route                                                   |               |
| Protected Structu<br>Record of Monur                                                                                                   |                                           |                                                           | rchaeologi    |
| Architectural Cor                                                                                                                      |                                           | ×                                                         | -             |
| Candidate Archite                                                                                                                      | ectural Conservat                         | ion Area                                                  |               |
| "The Metals" Car                                                                                                                       |                                           |                                                           |               |
| Natura 2000 (SPA<br>Proposed Natural                                                                                                   |                                           |                                                           |               |
| To preserve View                                                                                                                       |                                           |                                                           |               |
| To preserve Prosp                                                                                                                      |                                           |                                                           |               |
| To protect and pro                                                                                                                     | eserve Trees and                          | Woodlands                                                 |               |
| No increase in the                                                                                                                     | e number of build                         | ings permissabl                                           | le            |
| To protect and/or                                                                                                                      | provide for a Bu                          | rial Ground                                               |               |
| Boundary of Ado                                                                                                                        |                                           | -                                                         |               |
| Boundary of Urba                                                                                                                       |                                           |                                                           |               |
| Boundary of land<br>Boundary of Loca                                                                                                   | al Area Plan                              |                                                           |               |
| Boundary of Obje                                                                                                                       |                                           |                                                           |               |
| Specific Local Ol<br>To provide accom                                                                                                  |                                           | Travelling Con                                            | nmunity       |
| County Council H                                                                                                                       |                                           | _                                                         |               |
| To provide for a I                                                                                                                     |                                           |                                                           |               |
| To provide for a I<br>To protect and/or                                                                                                | -                                         |                                                           |               |
| Mews Developme                                                                                                                         | -                                         |                                                           |               |
| County Boundary                                                                                                                        | /                                         |                                                           |               |
| <ol> <li>Note:</li> <li>The lines of the I</li> <li>The provisional a only and may be</li> <li>The boundaries of to change.</li> </ol> | alignment of the S2<br>subject to change. | S/National East C                                         | Coast Trail C |
| 0 50 100                                                                                                                               | 200                                       | 300                                                       | 400           |
|                                                                                                                                        |                                           |                                                           |               |