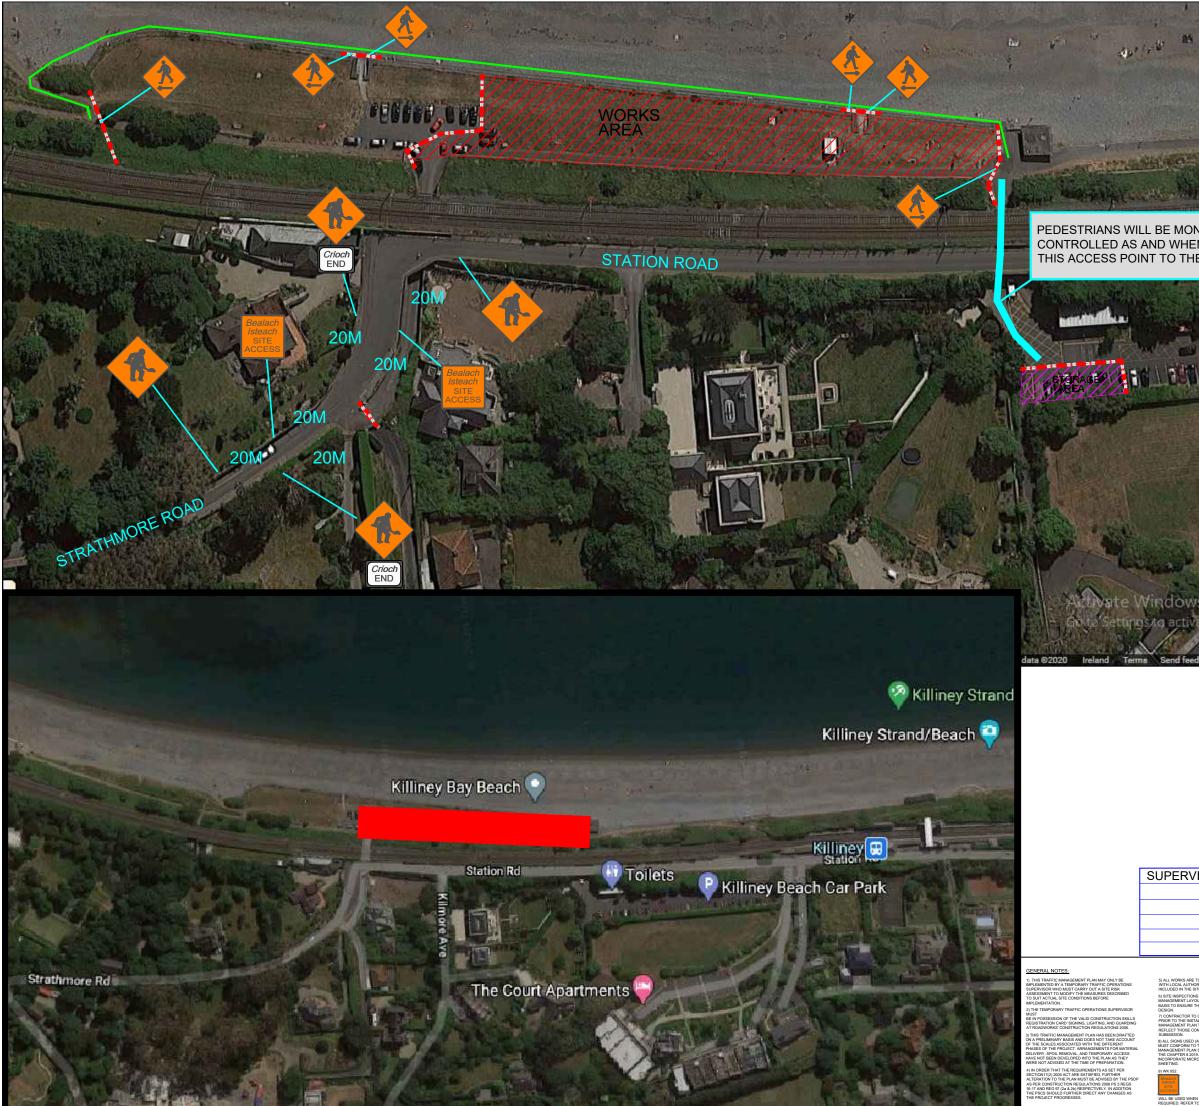

|                                                                                                                                                                             |                                         | DESIGN PARAMETERS   |  |
|-----------------------------------------------------------------------------------------------------------------------------------------------------------------------------|-----------------------------------------|---------------------|--|
| Sign i                                                                                                                                                                      | ROAD LEVEL:                             | LEVEL 1(iii)        |  |
|                                                                                                                                                                             | ROADWORKS TYPE:                         | TYPE A              |  |
|                                                                                                                                                                             | SPEED LIMIT:                            | 50km/h              |  |
|                                                                                                                                                                             | TEMPORARY SIGNS                         |                     |  |
|                                                                                                                                                                             | SIGN VISIBILITY:                        | 50M                 |  |
|                                                                                                                                                                             | NUMBER OF SIGNS:                        | 2                   |  |
|                                                                                                                                                                             | ADVANCE SIGN SPACING:                   | 20M                 |  |
|                                                                                                                                                                             | MINIMUM SIGN SIZE:                      | 600mm<br>F TAPER    |  |
| human human                                                                                                                                                                 |                                         |                     |  |
| NITORED AND BE                                                                                                                                                              |                                         | N/A                 |  |
| EN REQUIRED AT                                                                                                                                                              |                                         |                     |  |
| IE BEACH.                                                                                                                                                                   | TRANSITION LENGTH: N/A                  |                     |  |
|                                                                                                                                                                             | SAFETY ZONE                             |                     |  |
|                                                                                                                                                                             | LONGITUDINAL:                           | N/A                 |  |
|                                                                                                                                                                             | LATERAL:                                | N/A                 |  |
|                                                                                                                                                                             | MAXIMUM CONE SPACING                    |                     |  |
| 1 TI BUT                                                                                                                                                                    | AT TAPERS:                              | 1M                  |  |
| A Real Provide State                                                                                                                                                        | LONGITUDINAL:                           | 3M                  |  |
|                                                                                                                                                                             | LAMP SPACING DURING HOURS OF DARKNESS   |                     |  |
|                                                                                                                                                                             | AT TAPERS:                              | 1M                  |  |
|                                                                                                                                                                             | LONGITUDINAL:                           | 6M                  |  |
|                                                                                                                                                                             |                                         | OM                  |  |
|                                                                                                                                                                             | MIN LANE WIDTH:                         | 3.00M               |  |
| La Participant                                                                                                                                                              | TRAFFIC MANAGEMENT SYSTEM               |                     |  |
|                                                                                                                                                                             | METHOD:                                 | FOOTPATH CLOSURE    |  |
| SE A N                                                                                                                                                                      | LEGEND:                                 | ·                   |  |
| WORKS AREA                                                                                                                                                                  |                                         |                     |  |
| ate Windows of                                                                                                                                                              | PEDESTRIAN                              |                     |  |
| I WAY                                                                                                                                                                       |                                         |                     |  |
| dback 50 ft                                                                                                                                                                 |                                         |                     |  |
|                                                                                                                                                                             |                                         |                     |  |
|                                                                                                                                                                             |                                         |                     |  |
| Richard Nolan RN                                                                                                                                                            |                                         | an KIN              |  |
|                                                                                                                                                                             |                                         |                     |  |
|                                                                                                                                                                             |                                         |                     |  |
|                                                                                                                                                                             |                                         |                     |  |
|                                                                                                                                                                             | Client:                                 |                     |  |
|                                                                                                                                                                             | DLRCOCO                                 |                     |  |
|                                                                                                                                                                             | Project:<br>KILLINEY DART STATIO        | N PHASE 1           |  |
| /ISOR DATE                                                                                                                                                                  | Title:<br>FOOTPATH CLOSURE AT THE BEACH |                     |  |
|                                                                                                                                                                             | Director: Proj. Man:                    | HK SD               |  |
|                                                                                                                                                                             | Scale: N.T.S Drawn by:                  | SD Date: 08/12/2020 |  |
|                                                                                                                                                                             | DRAWING No:<br>21092 - TMP - 001        | I                   |  |
|                                                                                                                                                                             |                                         | By: Checked Date    |  |
| TO BE CARRIED OUT IN ACCORDANCE<br>IORITY REQUIREMENTS AND TO BE<br>SITE SPECIFIC SAFETY & HEALTH PLAN.<br>NS AND MAINTENANCE OF THE TRAFFIC                                | 000 INITIAL ISSUE                       | E SD SD 08/12/2020  |  |
| NS AND MAINTENANCE OF THE TRAFFIC<br>OUT IS TO BE CONDUCTED ON A DAILY<br>THE SAFETY AND INTEGRITY OF THE<br>'O CARRY OUT A SITE RISK ASSESSMENT                            |                                         |                     |  |
| O CARRY OUT A SITE RISK ASSESSMENT<br>TALLATION OF THE TRAFFIC<br>NIT O ENSURE THAT CONDITIONS<br>CONSIDERED FOR DESIGN POST                                                |                                         |                     |  |
| (AND MANUFACTURED AFTER 01.09.19)<br>O THOSE SPECIFIED IN THE TRAFFIC<br>IN SO FAR AS THEY ALSO CONFORM TO<br>19. THE SIGNAGE THEREFORE MUST<br>IRO PRISMATIC RETROFLECTIVE | ┣───╂─────                              | -+ $+$ $+$ $-+$     |  |
|                                                                                                                                                                             |                                         |                     |  |
|                                                                                                                                                                             |                                         |                     |  |
| EN A DESIGNATED WORKS ACCESS IS<br>TO CHAPTER 8 2019 FOR USAGE.                                                                                                             | l                                       |                     |  |