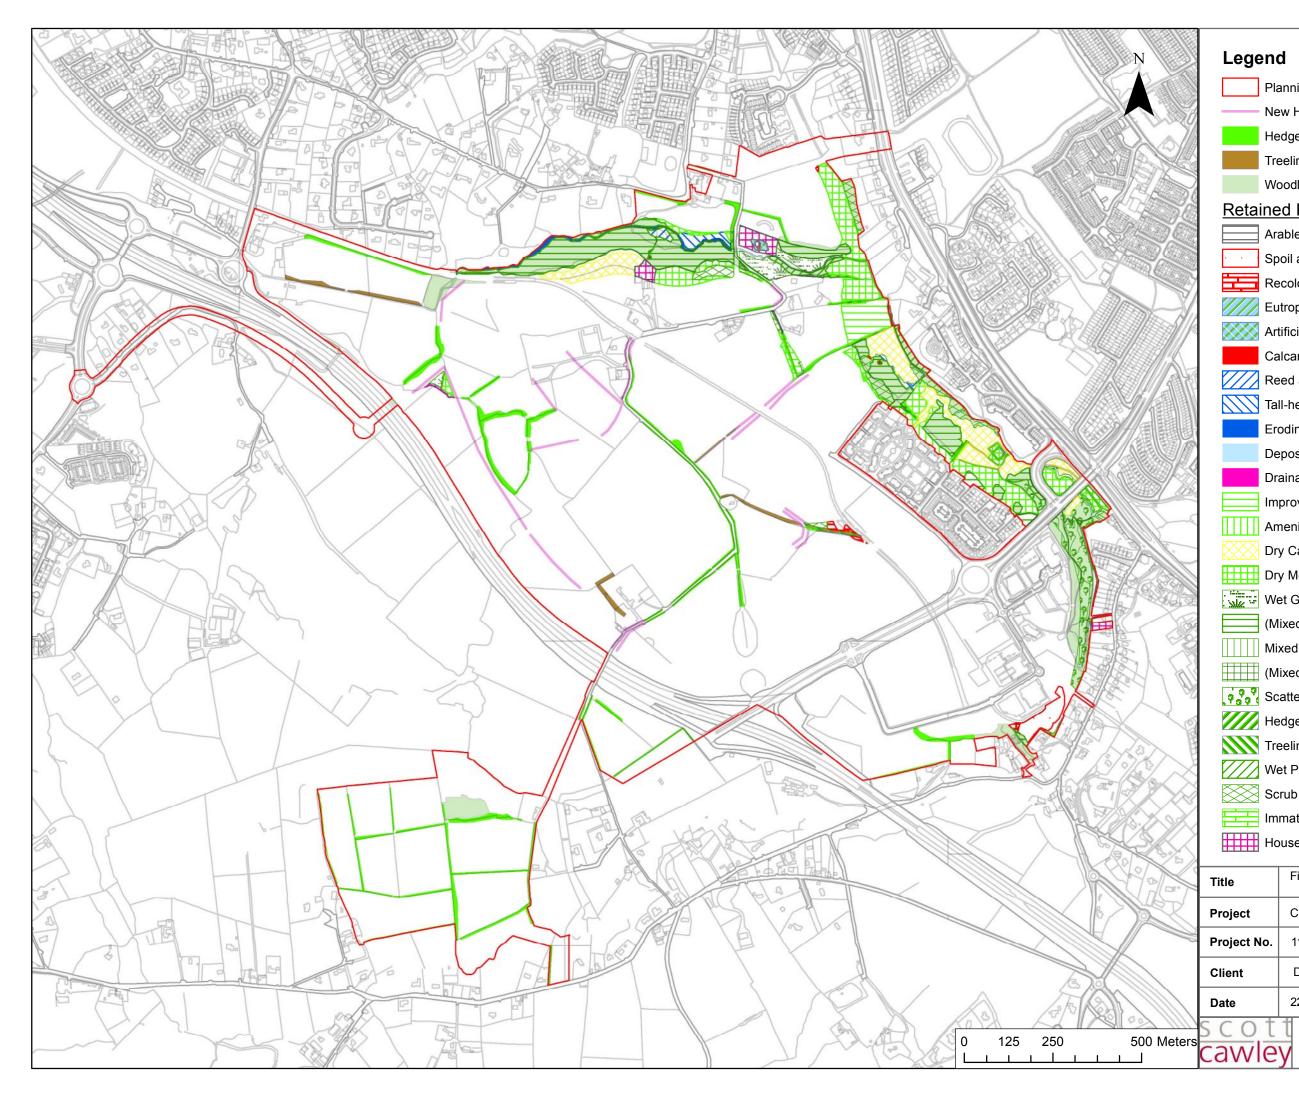

| Legend                                          |                                                                           |          |    |
|-------------------------------------------------|---------------------------------------------------------------------------|----------|----|
| Planning Scheme Boundary                        |                                                                           |          |    |
| New Hedgerow                                    |                                                                           |          |    |
| Hedgerows to be retained within planning scheme |                                                                           |          |    |
| Treelines to be Retained                        |                                                                           |          |    |
| Woodland Habitats to be Retained                |                                                                           |          |    |
| Retained Habitats in Natural Greenspace         |                                                                           |          |    |
| Arable Crops                                    |                                                                           |          |    |
| Spoil and Bare Ground                           |                                                                           |          |    |
| Recolonising Bare Ground                        |                                                                           |          |    |
| Eutrophic Lakes                                 |                                                                           |          |    |
| Artificial Lakes and Ponds                      |                                                                           |          |    |
| Calcareous Springs                              |                                                                           |          |    |
| Reed and Large Sedge Swamp                      |                                                                           |          |    |
| Tall-herb Swamp                                 |                                                                           |          |    |
| Eroding / Upland River                          |                                                                           |          |    |
| Deposing / Lowland River                        |                                                                           |          |    |
| Drainage Ditches                                |                                                                           |          |    |
| Improved Agricultural Grassland                 |                                                                           |          |    |
| Amenity Grassland (Improved)                    |                                                                           |          |    |
| Dry Calcareous and Neutral Grassland            |                                                                           |          |    |
| Dry Meadows and Grassy Verges                   |                                                                           |          |    |
| Wet Grassland                                   |                                                                           |          |    |
| (Mixed) Broadleaf Woodland                      |                                                                           |          |    |
| Mixed Broadleaf / Conifer Woodland              |                                                                           |          |    |
| (Mixed) Conifer Woodland                        |                                                                           |          |    |
| Scattered Trees and Parkland                    |                                                                           |          |    |
| Hedgerows                                       |                                                                           |          |    |
| Treelines                                       |                                                                           |          |    |
| Wet Pedunculate Oak-Ash Woodland                |                                                                           |          |    |
| Scrub                                           |                                                                           |          |    |
| Immature Woodland                               |                                                                           |          |    |
| House-garden habitat complex                    |                                                                           |          |    |
| Title                                           | Figure 12: Woodland Habitats & Retained<br>Habitats in Natural Greenspace |          |    |
| Project                                         | Cherrywood Biodiversity Plan, Co. Dublin                                  |          |    |
| Project No.                                     | 110033                                                                    |          |    |
| Client                                          | DLRCC                                                                     |          |    |
| Date                                            | 22/02/2012                                                                | Revision | 04 |
| C O +                                           | H                                                                         |          |    |