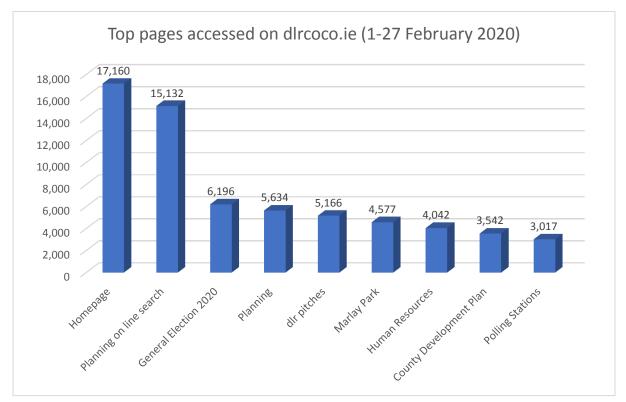

# Website Activity – page views

| dlrcoco.ie      | 185,651 |
|-----------------|---------|
| dlrevents.ie    | 75,632  |
| dlrlibraries.ie | 76,953  |