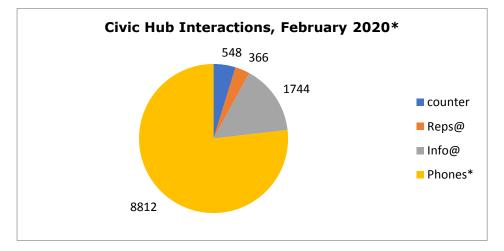

# **Civic Hub Activities:**

# Cases logged in February 2020 \* Pie chart excludes abandoned calls

| Phone      | Answered<br>Directly | Transferred to<br>overflow |
|------------|----------------------|----------------------------|
| Statistics | 7,909                | 903                        |

| Emails   | Info@ | Reps@ | Total Emails |
|----------|-------|-------|--------------|
| received | 1,744 | 366   | 2,110        |

| Counter      | Civic Hub | Appointments | Total |
|--------------|-----------|--------------|-------|
| Interactions | 420       | 128          | 548   |