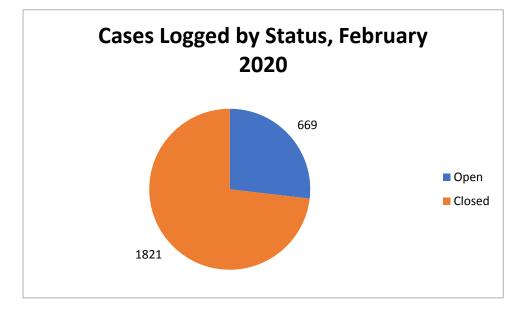

\*Included in Quarterly Management Report

Cases logged in February 2020

| Open   | 669   |
|--------|-------|
| Closed | 1,821 |