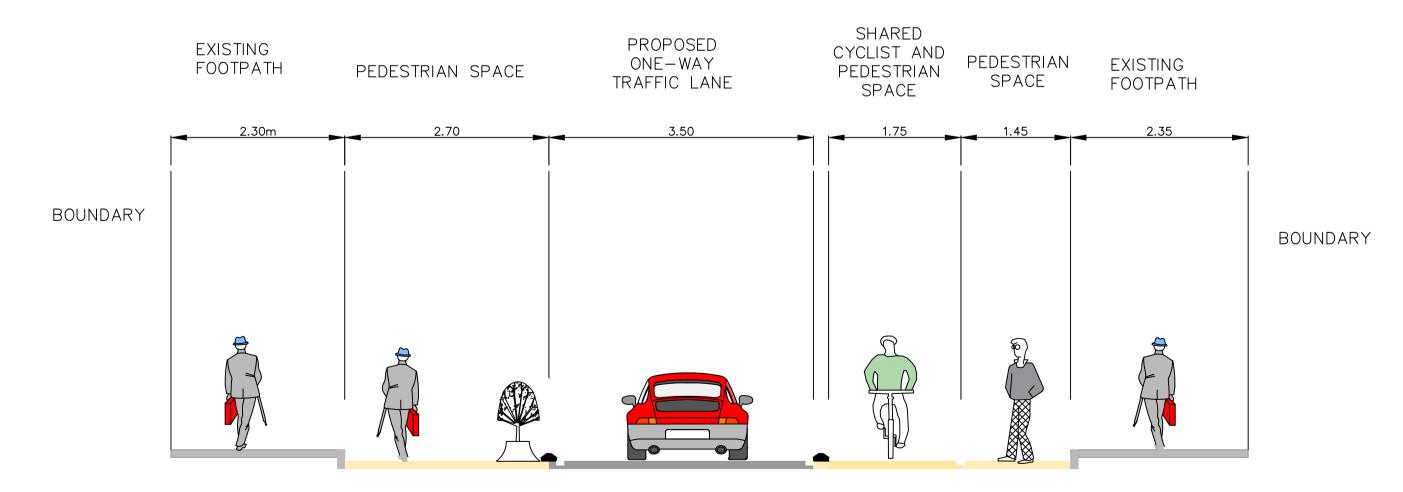

## FOOTPATH STREET PARKING TRAFFIC LANE TRAFFIC LANE FOOTPATH BOUNDARY BOUNDARY

EXISTING STREET

PHASE 1: ONE WAY SYSTEM DELINEATED USING BLACK PENCIL BOLLARDS. CYCLE LANE SHOWN USING ROAD MARKINGS.

PHASE 2: ONE WAY SYSTEM AND PEDESTRIAN SPACE DELINEATED USING NARROW LANE DEFENDER AND ANTI SKID ROAD SURFACING.

## Notes:

Cross sections have been cut through Blackrock main street in a southerly direction. Refer to section marker in the General Layout 01 drawing.

<u>LEGEND:</u> Proposed Carriageway

Proposed Shared Contraflow Cycle Lane and Pedestrian Space