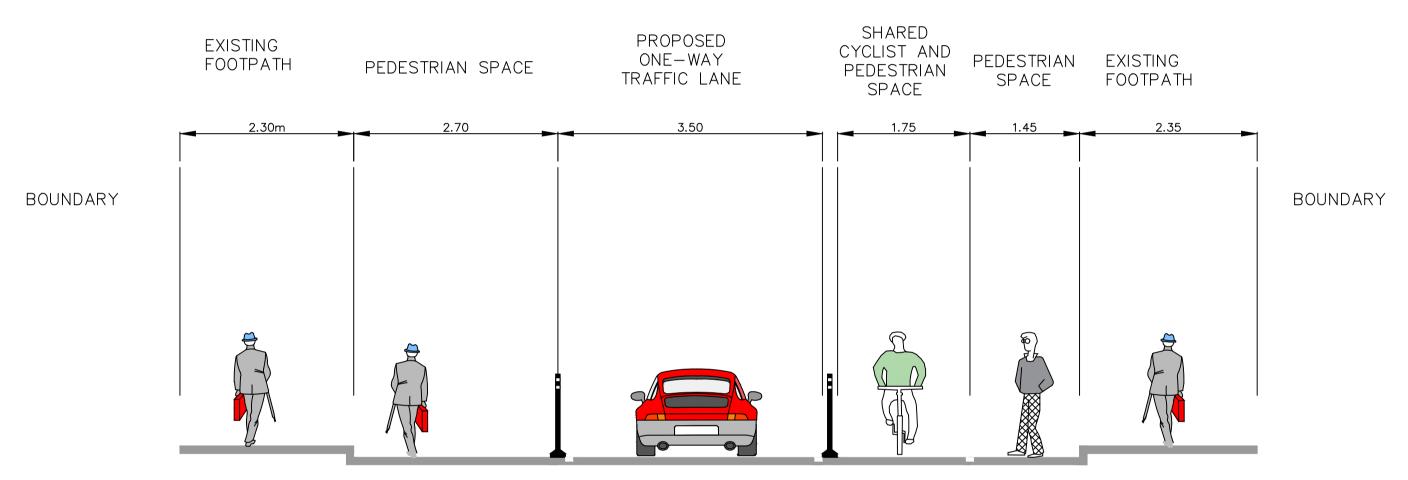

## FOOTPATH STREET PARKING TRAFFIC LANE TRAFFIC LANE FOOTPATH BOUNDARY BOUNDARY

EXISTING STREET

PHASE 1: ONE WAY SYSTEM DELINEATED USING BLACK PENCIL BOLLARDS. CYCLE LANE SHOWN USING ROAD MARKINGS.

PHASE 2: ONE WAY SYSTEM AND PEDESTRIAN SPACE DELINEATED USING NARROW LANE DEFENDER AND ANTI SKID ROAD SURFACING.

## Notes:

Cross sections have been cut through Blackrock main street in a southerly direction. Refer to section marker in the General Layout 01 drawing.

<u>LEGEND:</u> Proposed Carriageway

Proposed Shared Contraflow Cycle Lane and Pedestrian Space