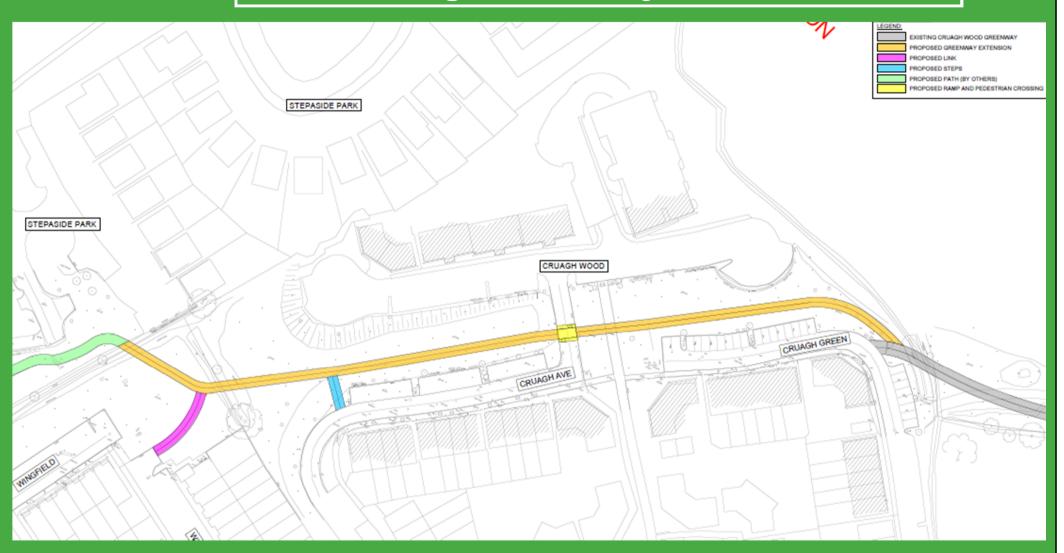

## **Scheme Features**

- The Cruagh Greenway extension is a 250m greenway that will extend from the new greenway at Cruagh Green up to the Wingfield Estate and into Stepaside Park.
- The greenway will be 3m in width and will provide pedestrians and cyclists with a safe and quiet commuter and leisure route.
- Public lighting will be provided along the greenway.
- The Stepaside Park developer is to construct a greenway from Enniskerry Road to meet this extension, thus completing a greenway from Ballyogan to Enniskerry.
- Local links to provide connectivity to the greenway from adjoining streets will be provided.
- The greenway route will be designed to minimise the disruption to the existing green spaces in Cruagh and Wingfield estates.