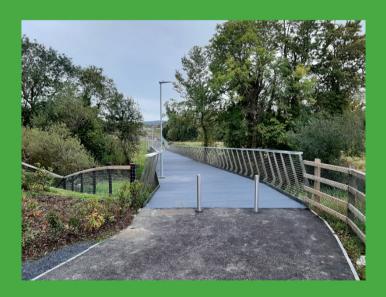

## **Scheme Features**

- The Cruagh Greenway extension is a 250m greenway that will extend from the new greenway at Cruagh Green up to the Wingfield Estate and into Stepaside Park.
- The greenway will be 3m in width and will provide pedestrians and cyclists with a safe and quiet commuter and leisure route.
- Public lighting will be provided along the greenway.
- The Stepaside Park developer is to construct a greenway from Enniskerry Road to meet this extension, thus completing a greenway from Ballyogan to Enniskerry.
- Local links to provide connectivity to the greenway from adjoining streets will be provided.
- The greenway route will be designed to minimise the disruption to the existing green spaces in Cruagh and Wingfield estates.