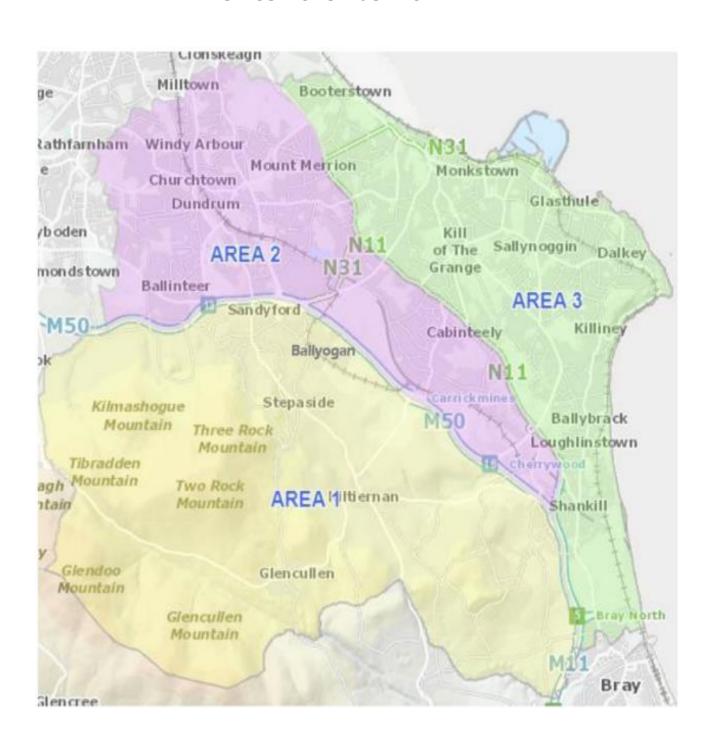

## **Areas of Preference Choice Form**

You must wait 1 year before you can change your preference area selection once more.

| [It should be noted that you are committed to these areas of choice for a period of 12 months].                                          |                                                                                                                                                                               |                                   |
|------------------------------------------------------------------------------------------------------------------------------------------|-------------------------------------------------------------------------------------------------------------------------------------------------------------------------------|-----------------------------------|
| Dún Laoghaire-Rathdown<br>County Council                                                                                                 | Dublin City Council                                                                                                                                                           | South Dublin County Council       |
| Area 1 (South West of M50)  Ballyogan, Glencuilen, Stepaside                                                                             | Area B Artane Killester Kilmore Marino Priorswood Raheny Beaumont Clontarf Coolock Darndale Donaghmede Donnycarney Edenmore Kilbarrack                                        | North of the Naas Road            |
| Area 2 (Between M50 & N11)  Dundrum, Stillorgan, Cherrywood                                                                              | Area D Ballymun Poppintree                                                                                                                                                    | South of the Naas Road            |
| Area 3 (North West of N11)  Blackrock, Dun Laoghaire, Shankill  Please see last page of application form showing map of Areas of Choice. | Area E Ashtown Santry Whitehall Finglas Blackhorse Ave. Cabra Glasnevin  Area H Ballybough East Wall North Strand Sherrif St. Phibsborough Summerhill Dorset St./Dominick St. |                                   |
|                                                                                                                                          | Area J Ballyfermot Bluebell Chapelizod Inchicore Area K Crumlin Kimmage Drimnagh                                                                                              | Fingal County Council  Balbriggan |
|                                                                                                                                          | Walkinstown  Area L Clanbrassil York St. Rialto Coombe/Maryland James Street Kilmainham Ushers Quay                                                                           | Blanchardstown                    |
|                                                                                                                                          | Charlemount Dolphin's Barn  Area M City Quay Irishtown Mount St. Pearse St. Ringsend Donnybrook                                                                               | Malahide/Howth                    |
|                                                                                                                                          | Area N Ranelagh Rathmines Terenure Harold's Cross Area P Church St. North King St. O'Devancy Gardens                                                                          | Swords                            |
| ature of Applicant(s):                                                                                                                   | Ormond Quay Chancery St.                                                                                                                                                      |                                   |
|                                                                                                                                          |                                                                                                                                                                               |                                   |
| No: Date: _                                                                                                                              | Phone No                                                                                                                                                                      | o:                                |

## Dun Laoghaire Rathdown County Council Areas of Preference since November 2021