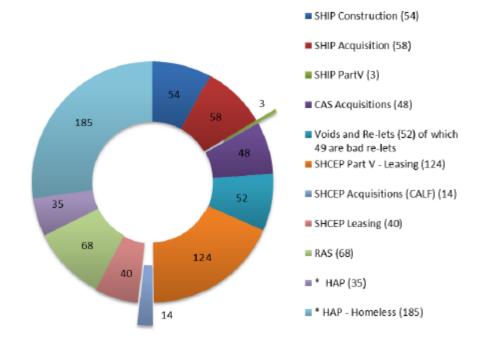

#### SOCIAL HOUSING DELIVERY TARGETS 2015 - 2017

Figures are up to and including 19/06/2017

|                           | 2015               | 2016               | 2017 (Q1)          | 2017<br>(Q2)       | 2017 (Q3-<br>Q4)   | 2018               | TOTAL                    |
|---------------------------|--------------------|--------------------|--------------------|--------------------|--------------------|--------------------|--------------------------|
|                           | Units<br>Delivered | Units<br>Delivered | Units<br>Delivered | Units<br>Delivered | Estimated<br>Units | Estimated<br>Units | Delivered +<br>Estimated |
| SHIP Construction         |                    | 54                 |                    |                    | 20                 | 152                | 226                      |
| SHIP Acquisition          | 35                 | 20                 | 2                  | 1                  | 41                 |                    | 99                       |
| SHIP PartV                | 3                  |                    |                    |                    | 24                 | 15                 | 42                       |
| CAS Acquisitions          | 2                  | 28                 | 18                 |                    | 3                  |                    | 51                       |
| Voids and Re-lets         | 21                 | 20                 |                    | 11                 | 23                 |                    | 75                       |
| SHCEP Part V - Leasing    |                    |                    | 92                 | 32                 | 27                 |                    | 151                      |
| SHCEP Acquisitions (CALF) | 1                  | 3                  |                    | 10                 | 12                 | 54                 | 80                       |
| SHCEP Leasing             | 1                  | 39                 |                    |                    | 9                  |                    | 49                       |
| RAS                       | 35                 | 27                 | 3                  | 3                  | 31                 | 36                 | 135                      |
| * HAP                     | · ·                |                    | 4                  | 31                 | 50                 |                    | 85                       |
| * HAP - Homeless          |                    | 99                 | 22                 | 64                 |                    |                    | 185                      |
| Overall delivery Total    | 98                 | 290                | 141                | 152                | 240                | 257                | 1,178                    |