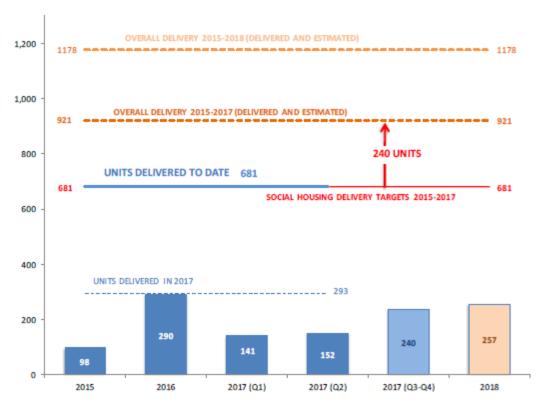

#### 2.1. Housing Supply - Overview

The Council has exceeded the targets set for Housing Delivery 2015-2017. The following table represents the number of units delivered to date and the estimated amount of units to be delivered between 2017 and 2018.

Table 1: Social Housing Supply

#### SOCIAL HOUSING DELIVERY TARGETS 2015 - 2017

Figures are up to and including 19/06/2017

|                           | 2015               | 2016               | 2017 (Q1)          | 2017<br>(Q2)       | 2017 (Q3-<br>Q4)   | 2018               | TOTAL                    |
|---------------------------|--------------------|--------------------|--------------------|--------------------|--------------------|--------------------|--------------------------|
|                           | Units<br>Delivered | Units<br>Delivered | Units<br>Delivered | Units<br>Delivered | Estimated<br>Units | Estimated<br>Units | Delivered +<br>Estimated |
| SHIP Construction         |                    | 54                 |                    |                    | 20                 | 152                | 226                      |
| SHIP Acquisition          | 35                 | 20                 | 2                  | 1                  | 41                 |                    | 99                       |
| SHIP PartV                | 3                  |                    |                    |                    | 24                 | 15                 | 42                       |
| CAS Acquisitions          | 2                  | 28                 | 18                 |                    | 3                  |                    | 51                       |
| Voids and Re-lets         | 21                 | 20                 |                    | 11                 | 23                 |                    | 75                       |
| SHCEP Part V - Leasing    |                    |                    | 92                 | 32                 | 27                 |                    | 151                      |
| SHCEP Acquisitions (CALF) | 1                  | 3                  |                    | 10                 | 12                 | 54                 | 80                       |
| SHCEP Leasing             | 1                  | 39                 |                    |                    | 9                  |                    | 49                       |
| RAS                       | 35                 | 27                 | 3                  | 3                  | 31                 | 36                 | 135                      |
| * HAP                     | · ·                |                    | 4                  | 31                 | 50                 |                    | 85                       |
| * HAP - Homeless          |                    | 99                 | 22                 | 64                 |                    |                    | 185                      |
| Overall delivery Total    | 98                 | 290                | 141                | 152                | 240                | 257                | 1,178                    |

TOTAL Units Delivered to Date: 681
% of Target achieved 100%

- ✓ Social Housing Delivery Targets 2015-2017: 100% target achieved.
  - As can be seen in Figure 1, the number of units delivered during the first half of the year equals the total amount of units delivered in 2016.
  - ✓ DLR Housing is expecting to deliver a total of 921 units between 2015 and 2017.
  - ✓ This represents an exceedance of 240 units.
  - An additional amount of 257 units are scheduled for delivery in 2018.

<sup>\*</sup> These figures are up to and including 16th June 2017

Figure 1: Social Housing Delivery

Figure 2: Units Delivered to Date (Q1/2015 to Q2/2017)