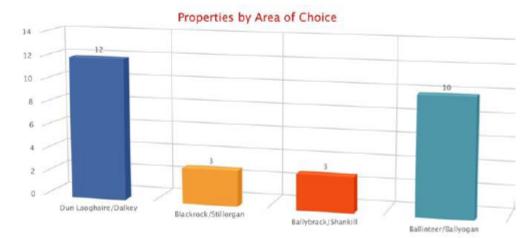

#### 3.1.1. Choice Based Letting (CBL)

An online Choice Based Letting (CBL) system that allows housing applicants to express their interest in available properties is now in use on a pilot basis. The first properties were advertised on the CBL website on Wednesday, 8<sup>th</sup> March 2017 with additional properties being advertised on a weekly basis.

The graphs below show the number of properties advertised to date by area of choice and bed size:

Figure 5: CBL Properties by Area of Choice

Figure 6: CBL Properties by Bed Size