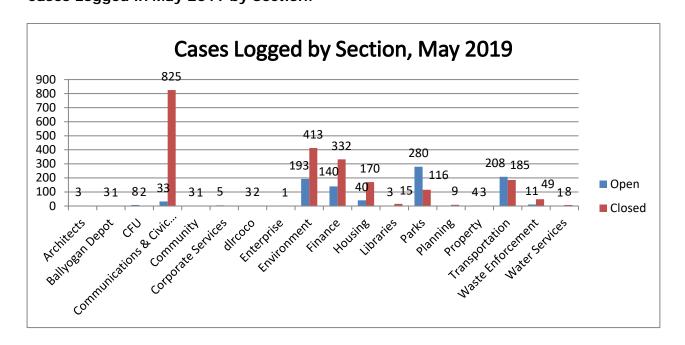

#### Requests

Light requested by stakeholders (completed)

| Additions:      | 8 |
|-----------------|---|
| Alterations:    | 4 |
| Legal requests: | 2 |

# TRANSFORMING HOW WE WORK



# **Plans and Policies**

## **Service Provision**

#### 1. CoCo Markets

#### May 2019

During the month of May we received 5 applications, 4 for Marlay Park and 1 for Peoples Park. There were 3 permanent applications and 2 summer seasonal applications. 2019 Summer Seasonal is now closed.

Applications received in May fell under the following categories:

2 applications for Hot Food

- 2 applications for Craft1 application for Other Food

2 applications were refused.

# **Relevant Statistics**

### 1. CRM Statistics

#### Cases logged in May 2019



2132

# Cases Logged in May 2019 by Section:

Closed



| Section/Department | Open | Closed | Total |
|--------------------|------|--------|-------|
| Architects         | 3    |        | 3     |
| Ballyogan Depot    | 3    | 1      | 4     |

| CFU                        | 8   | 2    | 10   |
|----------------------------|-----|------|------|
| Communications & Civic Hub | 33  | 825  | 858  |
| Community                  | 3   | 1    | 4    |
| Corporate Services         | 5   |      | 5    |
| dircoco                    | 3   | 2    | 5    |
| Enterprise                 |     | 1    | 1    |
| Environment                | 193 | 413  | 606  |
| Finance                    | 140 | 332  | 472  |
| Housing                    | 40  | 170  | 210  |
| Libraries                  | 3   | 15   | 18   |
| Parks                      | 280 | 116  | 396