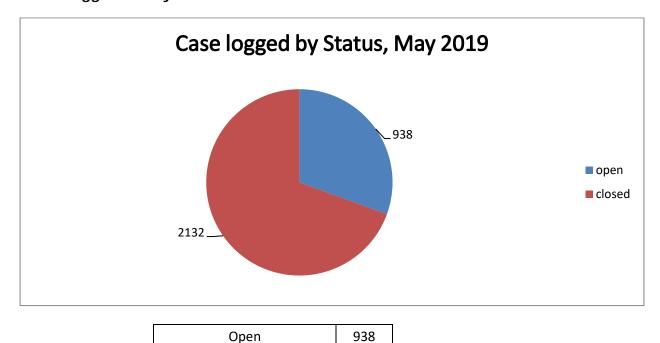

-------------------|----|
| Inspections completed | 4  |

#### Requests

Light requested by stakeholders (completed)

| Additions:      | 8 |
|-----------------|---|
| Alterations:    | 4 |
| Legal requests: | 2 |

# TRANSFORMING HOW WE WORK



# **Plans and Policies**

## **Service Provision**

#### 1. CoCo Markets

#### May 2019

During the month of May we received 5 applications, 4 for Marlay Park and 1 for Peoples Park. There were 3 permanent applications and 2 summer seasonal applications. 2019 Summer Seasonal is now closed.

Applications received in May fell under the following categories:

2 applications for Hot Food

- 2 applications for Craft1 application for Other Food

2 applications were refused.

# **Relevant Statistics**

### 1. CRM Statistics

#### Cases logged in May 2019



2132

# Cases Logged in May 2019 by Section:

Closed



| Section/Department | Open | Closed | Total |
|--------------------|------|--------|-------|
| Architects         | 3    |        | 3     |
| Ballyogan Depot    | 3    | 1      | 4     |

| CFU                        | 8   | 2    | 10   |
|----------------------------|-----|------|------|
| Communications & Civic Hub | 33  | 825  | 858  |
| Community                  | 3   | 1    | 4    |
| Corporate Services         | 5   |      | 5    |
| dircoco                    | 3   | 2    | 5    |
| Enterprise                 |     | 1    | 1    |
| Environment                | 193 | 413  | 606  |
| Finance                    | 140 | 332  | 472  |
| Housing                    | 40  | 170  | 210  |
| Libraries                  | 3   | 15   |