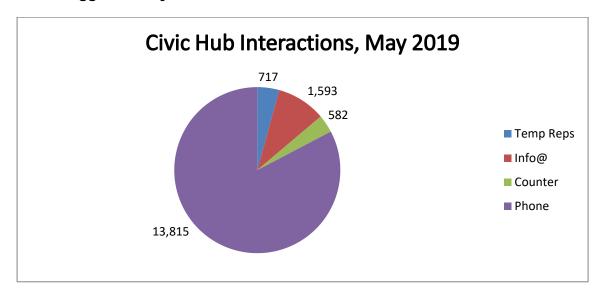

| 3   | 1    | 4    |
| Corporate Services         | 5   |      | 5    |
| dircoco                    | 3   | 2    | 5    |
| Enterprise                 |     | 1    | 1    |
| Environment                | 193 | 413  | 606  |
| Finance                    | 140 | 332  | 472  |
| Housing                    | 40  | 170  | 210  |
| Libraries                  | 3   | 15   | 18   |
| Parks                      | 280 | 116  | 396  |
| Planning                   |     | 9    | 9    |
| Property                   | 4   | 3    | 7    |
| Transportation             | 208 | 185  | 393  |
| Waste Enforcement          | 11  | 49   | 60   |
| Water Services             | 1   | 8    | 9    |
| Grand Total                | 938 | 2132 | 3070 |

# 2. <u>Civic Hub Activities:</u>

# Cases logged in May 2019



| Phone      | Answered<br>Directly | Transferred<br>to overflow | Abandoned* | Total  |
|------------|----------------------|----------------------------|------------|--------|
| Statistics | 12,792               | 1,023                      | 379        | 14,857 |

<sup>\*</sup> Pie chart excludes abandoned calls

| Emails   | Info@ | Tempreps@ | Total Emails |
|----------|-------|-----------|--------------|
| received | 1,593 | 717       | 2,310        |

| Counter      | Civic Hub | Planning | Appointments | Total |
|--------------|-----------|----------|--------------|-------|
| Interactions | 456       | 449      | 126          | 1031  |

### 3. Road Closures and Street Furniture

Road Opening Licences on the new MRL System updated on 29.05.2019. The new MRL system was implemented