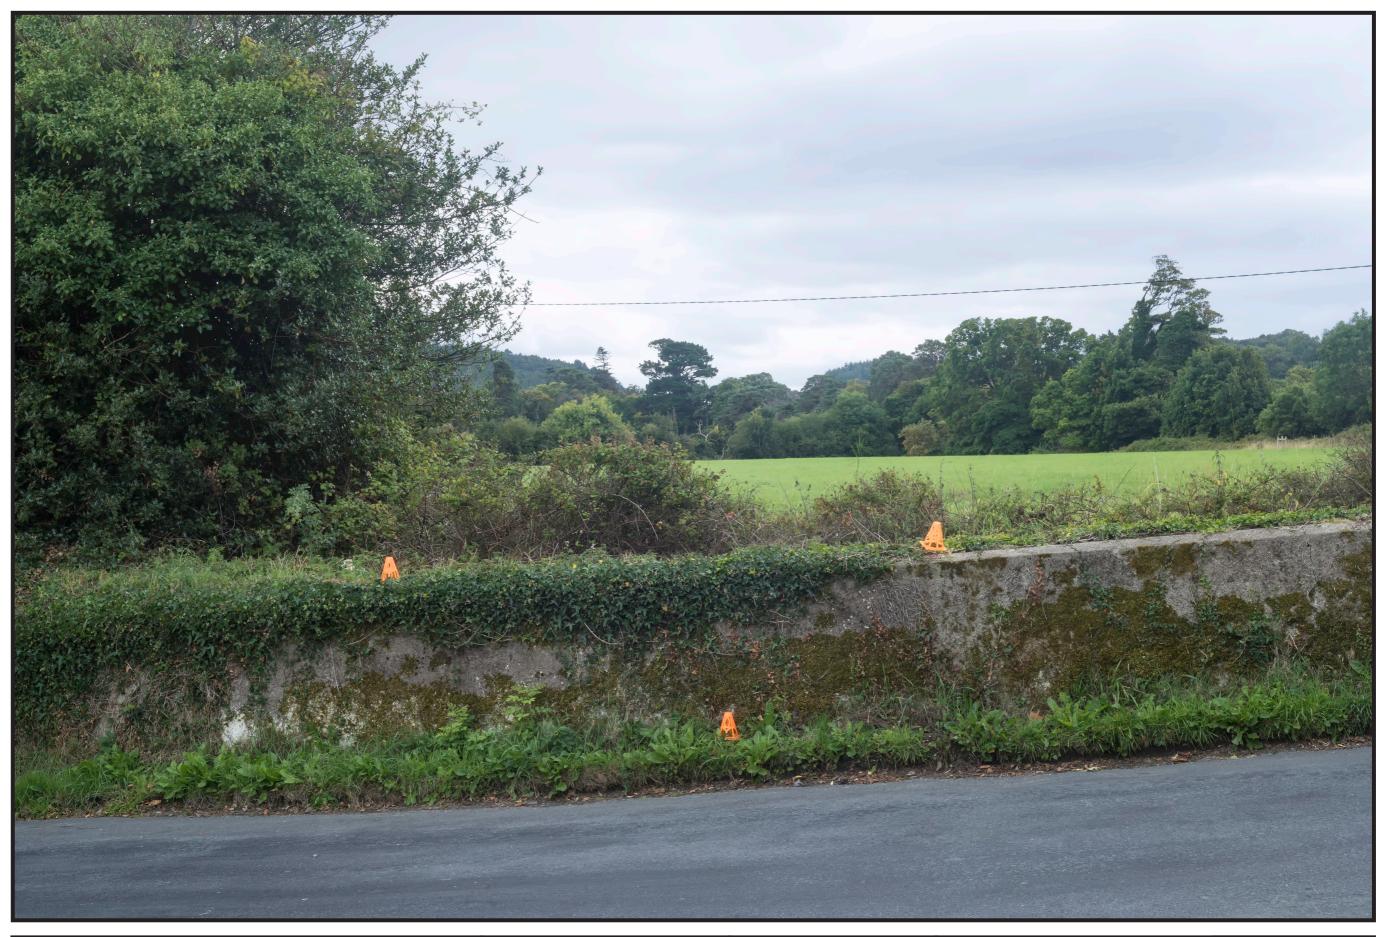

hon 6D Mk 2 hon EF 50mm ninal 40 degrees 08/2018 15:12 iewing distance with both eyes is 500mm.

| Name<br>Status<br>Reference:   | PM05<br>Existing<br>Barnaslingan Lane<br>looking South |           | Dun Laoghaire Rathdown<br>County Council | <b>Camera location</b><br>720968, 721803, 136.9<br><b>Target Direction</b> | Camera<br>Lens<br>HView Angle<br>Date/Time: | Cano<br>Cano<br>Nomi<br>28/08 |
|--------------------------------|--------------------------------------------------------|-----------|------------------------------------------|----------------------------------------------------------------------------|---------------------------------------------|-------------------------------|
| Glenamuck Districk Road Scheme |                                                        | Rev:<br>0 |                                          | 721143, 721335, 139.4                                                      | Recommend                                   |                               |

08/2018 14:38

iewing distance with both eyes is 500mm.

| Name<br>Status<br>Reference:   | PM05<br>Proposed<br>Barnaslingan Lane<br>looking South |           | Dun Laoghaire Rathdown<br>County Council | <b>Camera location</b><br>720968, 721803, 136.9<br><b>Target Direction</b> | Camera<br>Lens<br>HView Angle<br>Date/Time: | Canor<br>Canor<br>Nomir<br>28/08 |
|--------------------------------|--------------------------------------------------------|-----------|------------------------------------------|----------------------------------------------------------------------------|---------------------------------------------|----------------------------------|
| Glenamuck Districk Road Scheme |                                                        | Rev:<br>0 |                                          | 721143, 721335, 139.4                                                      | Recommend                                   |                                  |