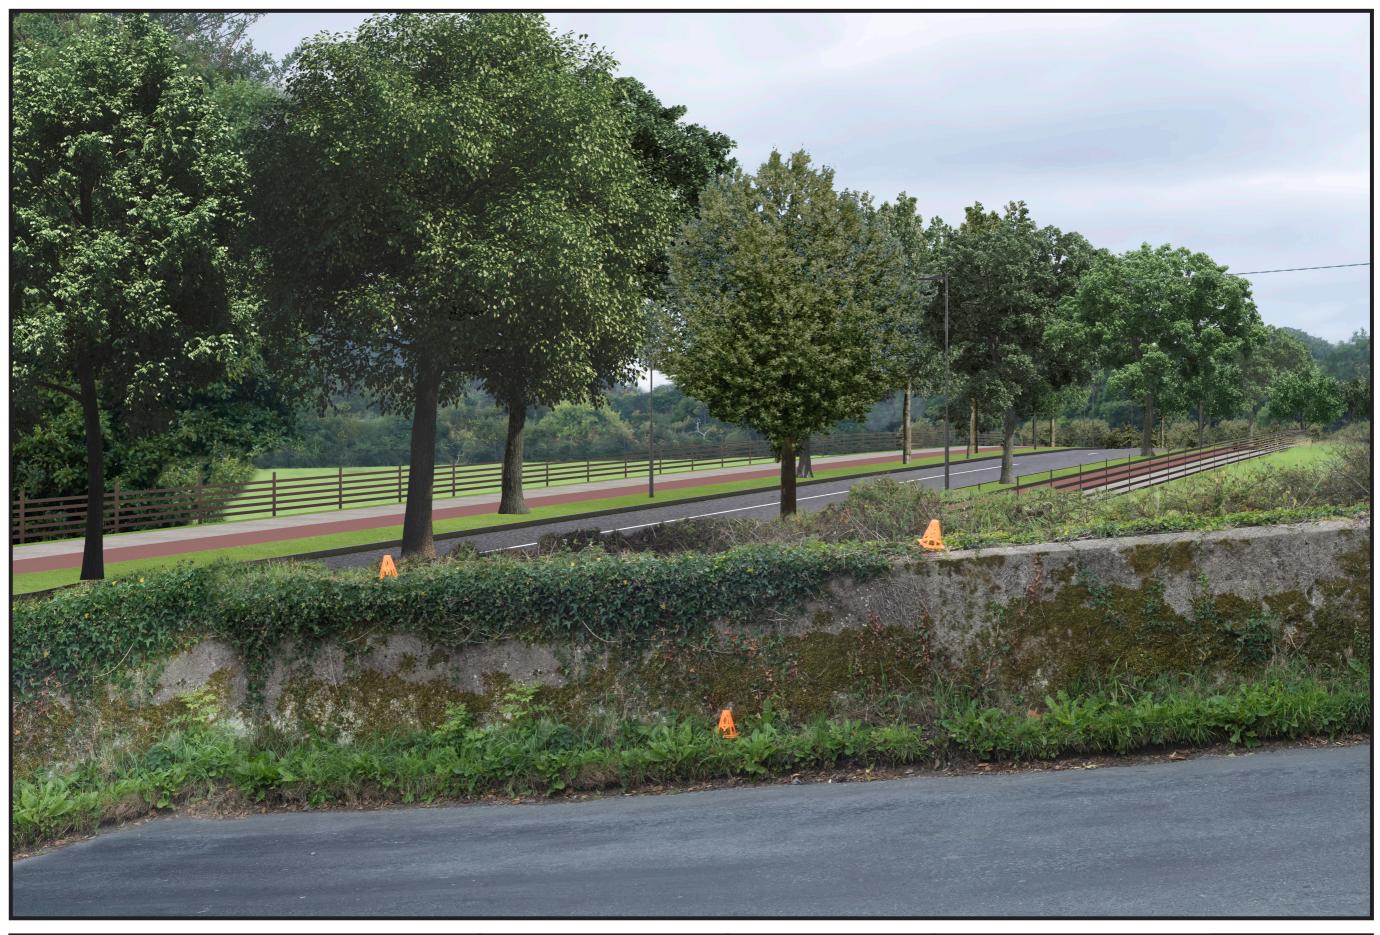

08/2018 14:38

iewing distance with both eyes is 500mm.

| Name<br>Status<br>Reference:   | PM05<br>Proposed<br>Barnaslingan Lane<br>looking South |           | Dun Laoghaire Rathdown<br>County Council | <b>Camera location</b><br>720968, 721803, 136.9<br><b>Target Direction</b> | Camera<br>Lens<br>HView Angle<br>Date/Time: | Canor<br>Canor<br>Nomir<br>28/08 |
|--------------------------------|--------------------------------------------------------|-----------|------------------------------------------|----------------------------------------------------------------------------|---------------------------------------------|----------------------------------|
| Glenamuck Districk Road Scheme |                                                        | Rev:<br>0 |                                          | 721143, 721335, 139.4                                                      | Recommend                                   |                                  |

08/2018 14:38

iewing distance with both eyes is 500mm.

Chiris Shackleton Consulting

| Name<br>Status<br>Reference: | PM06<br>Existing<br>From Three Rock Transmitter, Ticknock Hill<br>looking SE |  | Dun Laoghaire Rathdown<br>County Council | Target Direction      | Camera<br>Lens<br>HView Angle<br>Date/Time: | Canc<br>Canc<br>Nom |
|------------------------------|------------------------------------------------------------------------------|--|------------------------------------------|-----------------------|---------------------------------------------|---------------------|
| Glenamuck                    | Glenamuck Districk Road Scheme                                               |  |                                          | 718248, 723304, 414.6 | Recommend                                   |                     |