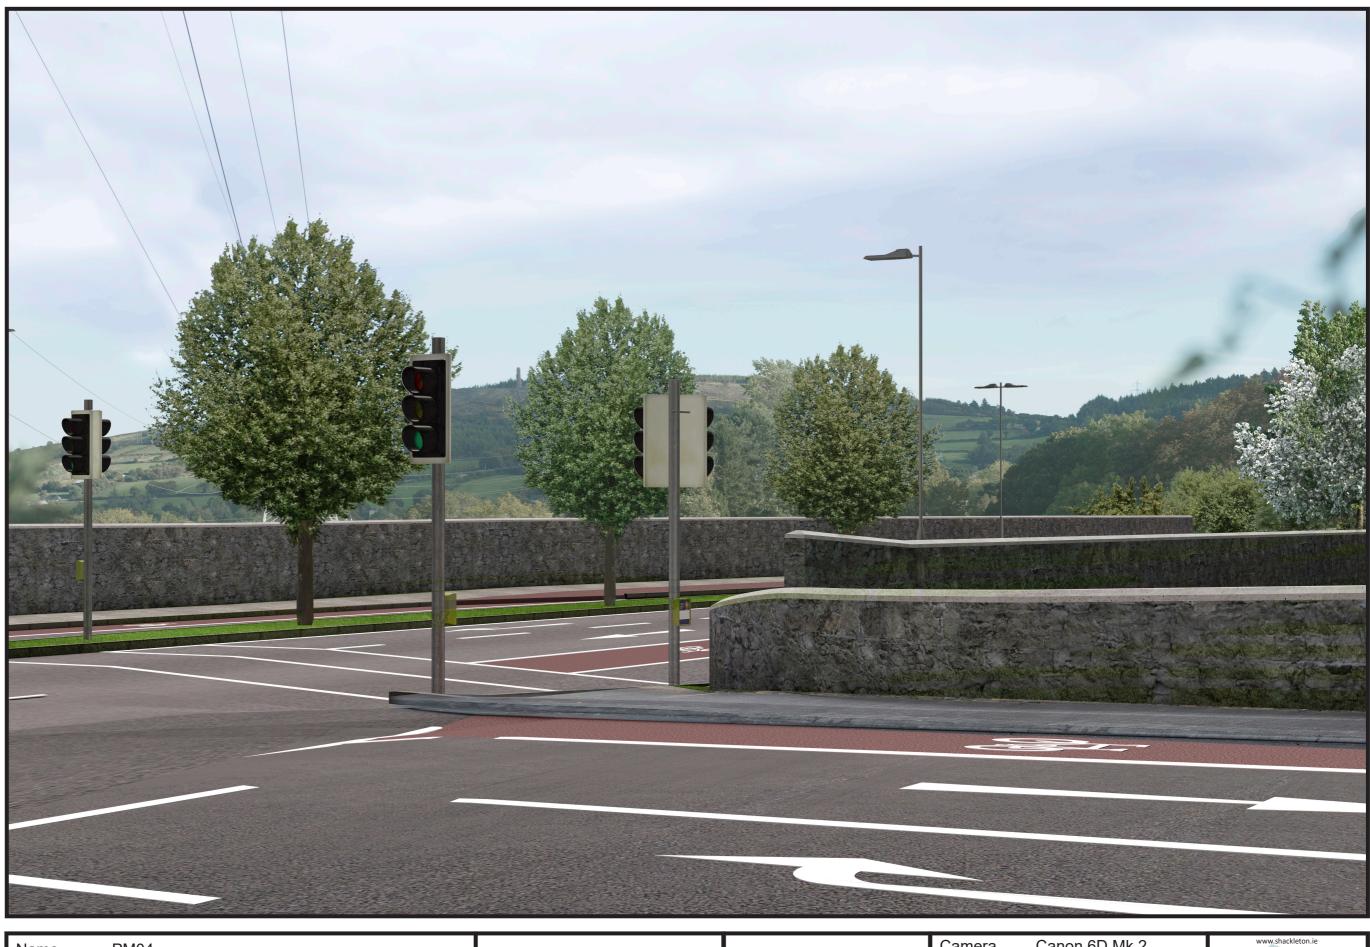

/08/2018 15:12

viewing distance with both eyes is 500mm.

| Name<br>Status<br>Reference:   | PM04<br>Proposed<br>Ballycorus Road near pylon<br>looking South |           | Dun Laoghaire Rathdown<br>County Council | <b>Camera location</b><br>720846, 722133, 137.7<br><b>Target Direction</b> |               |  |
|--------------------------------|-----------------------------------------------------------------|-----------|------------------------------------------|----------------------------------------------------------------------------|---------------|--|
| Glenamuck Districk Road Scheme |                                                                 | Rev:<br>0 |                                          | 721235, 721818, 142.1                                                      | Recommended v |  |

hon 6D Mk 2 hon EF 50mm ninal 40 degrees 08/2018 15:12 iewing distance with both eyes is 500mm.

| Name<br>Status<br>Reference:   | PM05<br>Existing<br>Barnaslingan Lane<br>looking South |           | Dun Laoghaire Rathdown<br>County Council | <b>Camera location</b><br>720968, 721803, 136.9<br><b>Target Direction</b> | Camera<br>Lens<br>HView Angle<br>Date/Time: | Cano<br>Cano<br>Nomi<br>28/08 |
|--------------------------------|--------------------------------------------------------|-----------|------------------------------------------|----------------------------------------------------------------------------|---------------------------------------------|-------------------------------|
| Glenamuck Districk Road Scheme |                                                        | Rev:<br>0 |                                          | 721143, 721335, 139.4                                                      | Recommend                                   |                               |