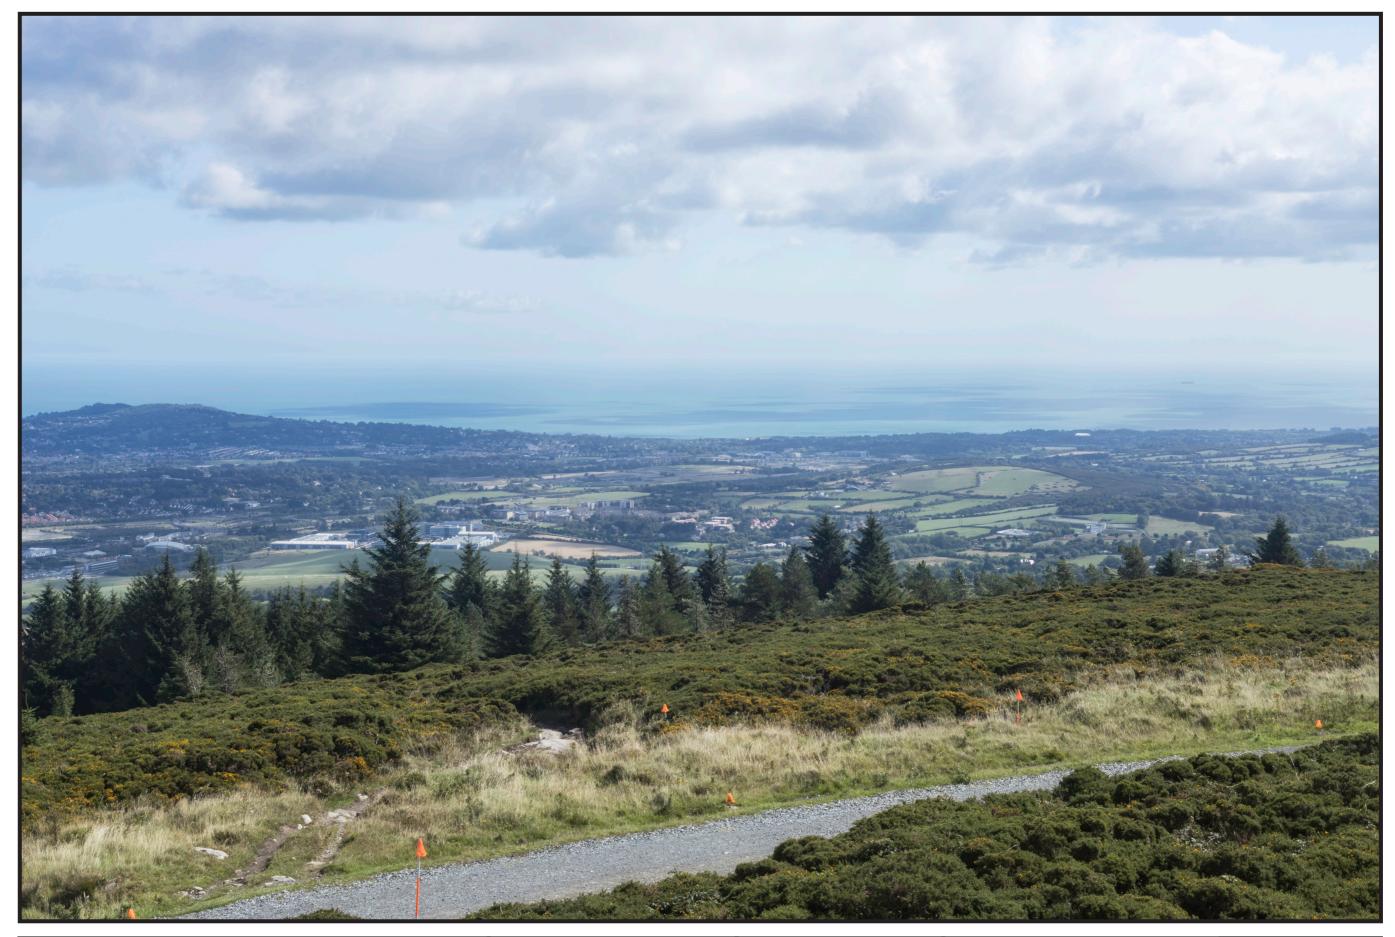

tatus<br>Reference: | PM06<br>Existing<br>From Three Rock Transmitter, Ticknock Hill<br>looking SE |  | Dun Laoghaire Rathdown<br>County Council | Target Direction      | Camera<br>Lens<br>HView Angle<br>Date/Time: | Canc<br>Canc<br>Nom |
|------------------------------|------------------------------------------------------------------------------|--|------------------------------------------|-----------------------|---------------------------------------------|---------------------|
| Glenamuck                    | Glenamuck Districk Road Scheme                                               |  |                                          | 718248, 723304, 414.6 | Recommend                                   |                     |

08/2018 11:54

viewing distance with both eyes is 500mm.





| Name<br>Status<br>Reference: | PM06<br>Proposed<br>From Three Rock Transmitter, Ticknock Hill<br>looking SE |  | Dun Laoghaire Rathdown<br>County Council | Target Direction      | Camera<br>Lens<br>HView Angle<br>Date/Time: | Canc<br>Canc<br>Nom |
|------------------------------|------------------------------------------------------------------------------|--|------------------------------------------|-----------------------|---------------------------------------------|---------------------|
| Glenamuck                    | Glenamuck Districk Road Scheme                                               |  |                                          | 718248, 723304, 414.6 | Recommend                                   |                     |

08/2018 11:54

viewing distance with both eyes