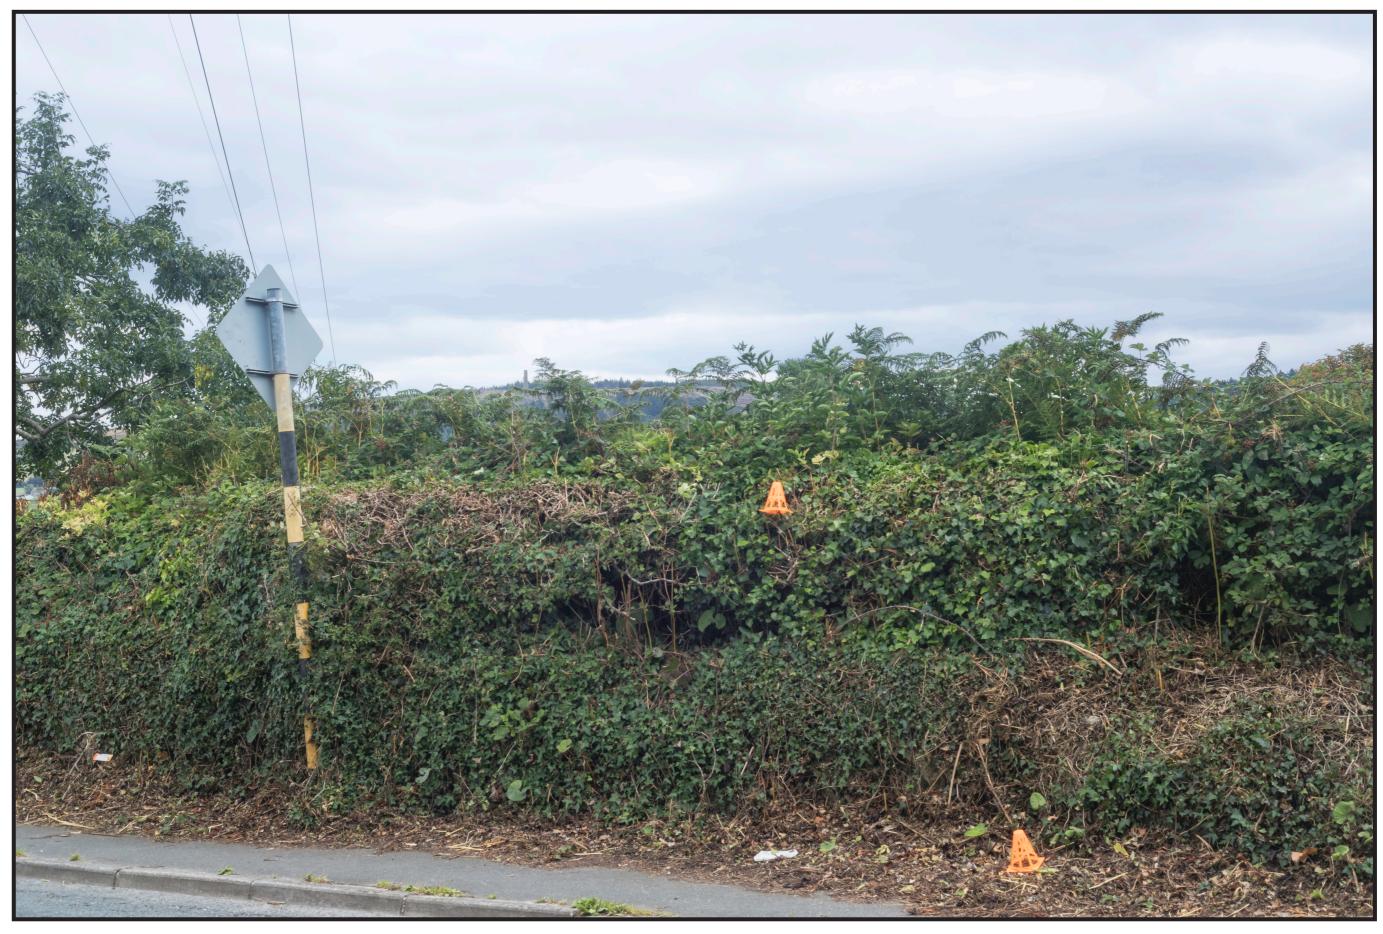

| Name<br>Status<br>Reference: | PM04<br>Existing<br>Ballycorus Road near pylon<br>looking South |  | Dun Laoghaire Rathdown | Target Direction      | Camera Cano<br>Lens Cano<br>HView Angle Nom<br>Date/Time: 28/00 |
|------------------------------|-----------------------------------------------------------------|--|------------------------|-----------------------|-----------------------------------------------------------------|
| Glenamuck                    | Glenamuck Districk Road Scheme                                  |  |                        | 721235, 721818, 142.1 | Recommended vie                                                 |

/08/2018 15:12

viewing distance with both eyes is 500mm.

| Name<br>Status<br>Reference:   | PM04<br>Proposed<br>Ballycorus Road near pylon<br>looking South |           | Dun Laoghaire Rathdown<br>County Council | <b>Camera location</b><br>720846, 722133, 137.7<br><b>Target Direction</b> |               |  |
|--------------------------------|-----------------------------------------------------------------|-----------|------------------------------------------|----------------------------------------------------------------------------|---------------|--|
| Glenamuck Districk Road Scheme |                                                                 | Rev:<br>0 |                                          | 721235, 721818, 142.1                                                      | Recommended v |  |