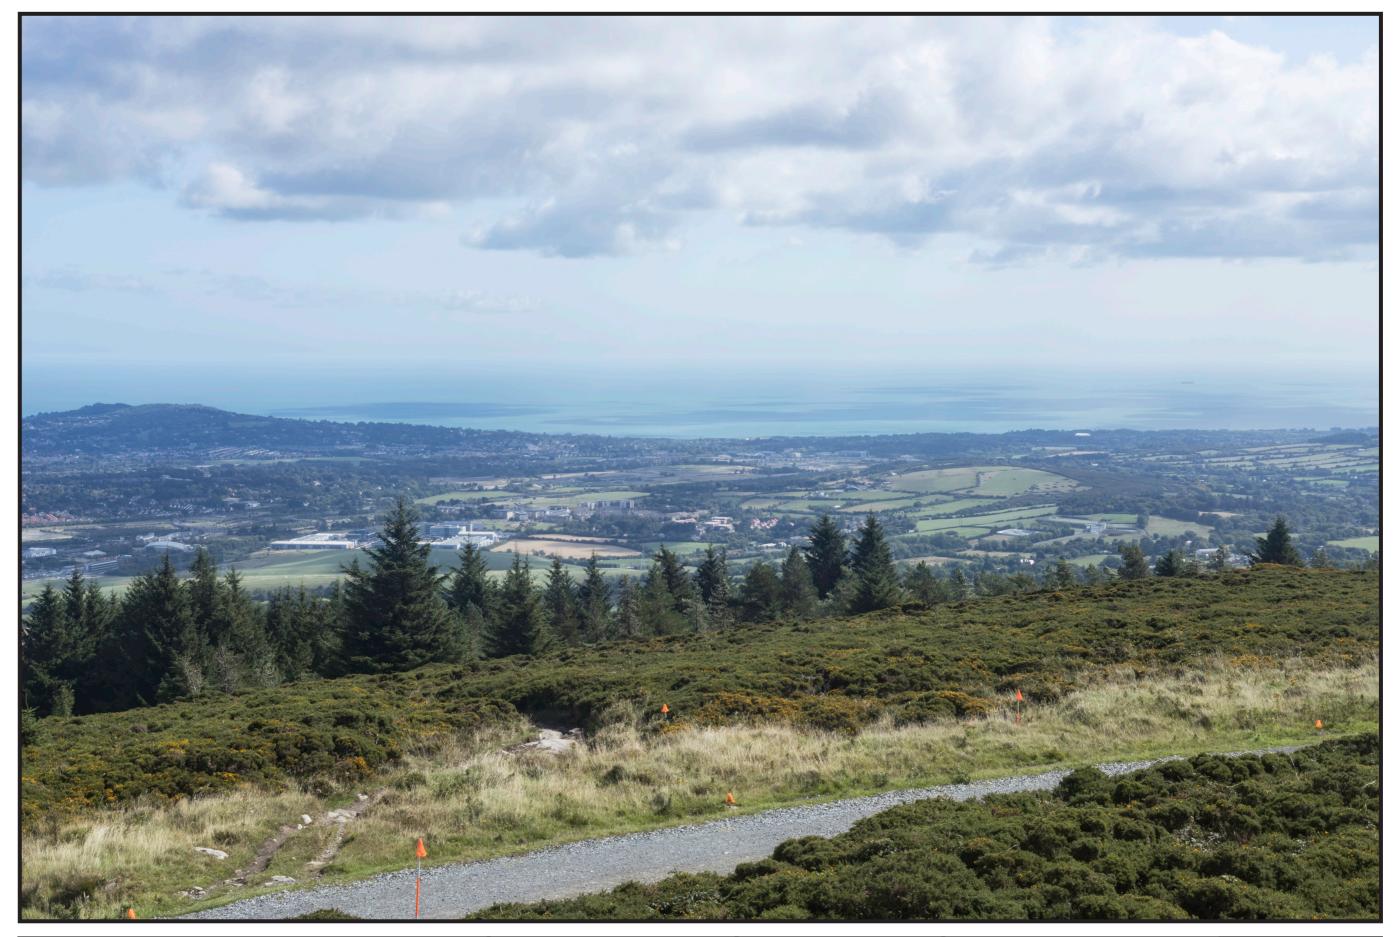

08/2018 11:54

viewing distance with both eyes is 500mm.

| Name<br>Status<br>Reference: | PM06<br>Proposed<br>From Three Rock Transmitter, Ticknock Hill<br>looking SE |  | Dun Laoghaire Rathdown<br>County Council | Target Direction      | Camera<br>Lens<br>HView Angle<br>Date/Time: | Canc<br>Canc<br>Nom |
|------------------------------|------------------------------------------------------------------------------|--|------------------------------------------|-----------------------|---------------------------------------------|---------------------|
| Glenamuck                    | Glenamuck Districk Road Scheme                                               |  |                                          | 718248, 723304, 414.6 | Recommend                                   |                     |