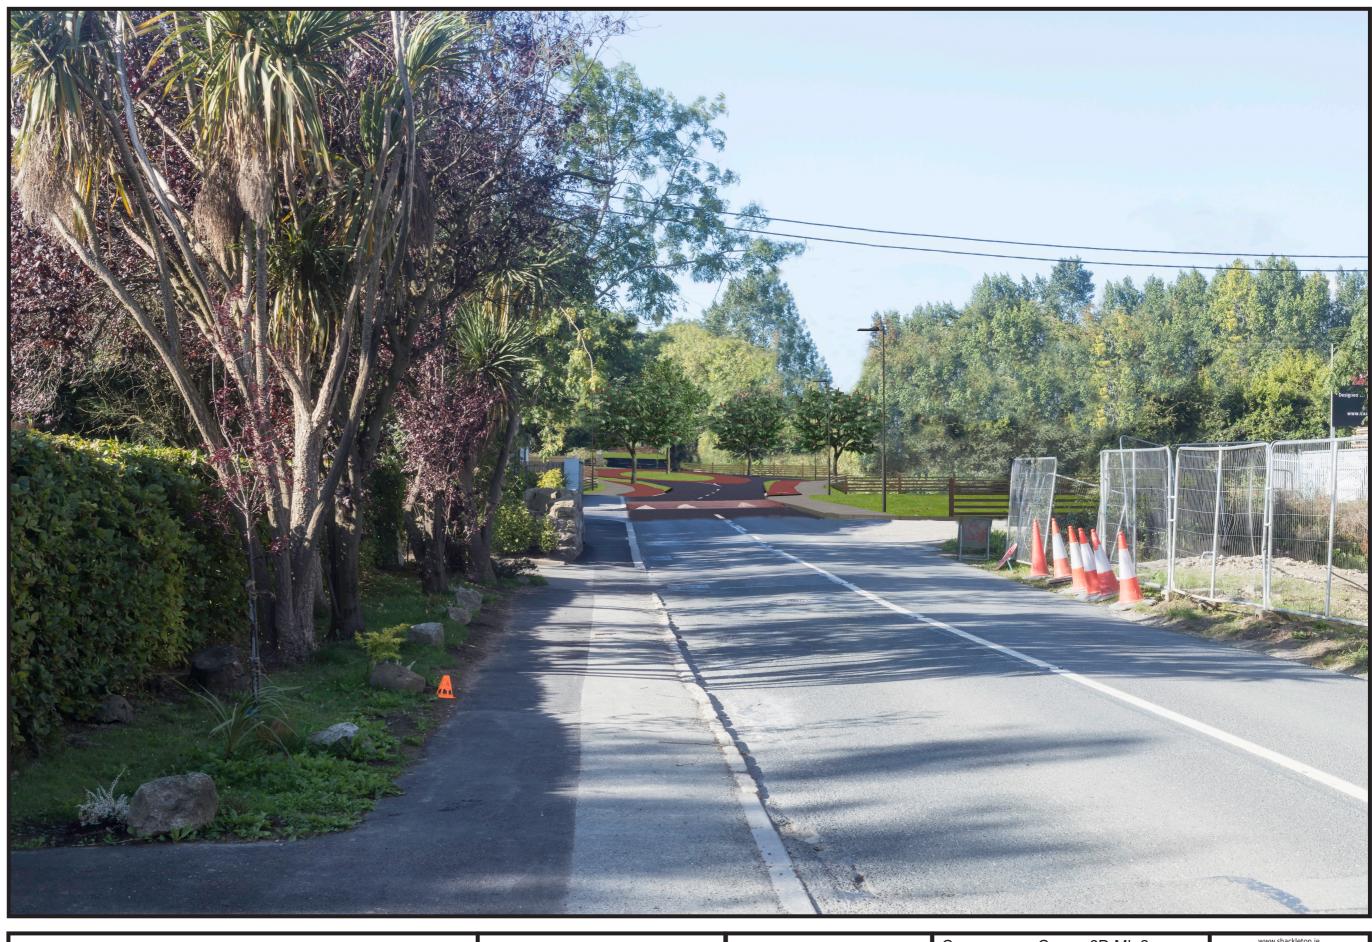

08/2018 10:05

iewing distance with both eyes is 500mm.

Chris Shackleton Consulting