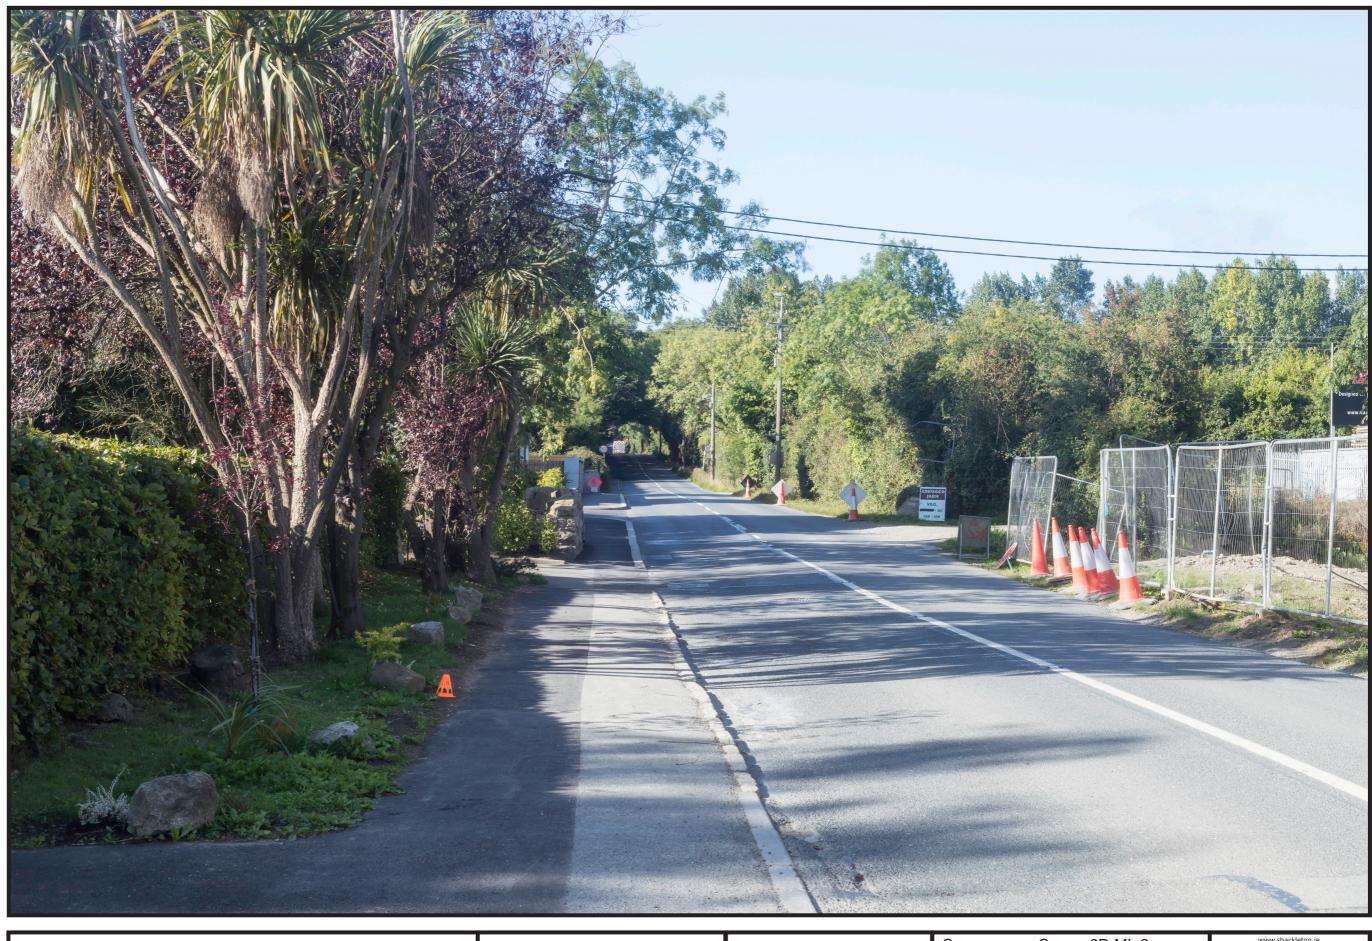

08/2018 10:05

iewing distance with both eyes is 500mm.

Chris Shackleton Consulting

| Name<br>Status<br>Reference: | PM03<br>Proposed<br>From Glenamuck Road near Rambledown<br>looking SW |  | Dun Laoghaire Rathdown<br>County Council | Target Direction      | Camera<br>Lens<br>HView Angle    |  |
|------------------------------|-----------------------------------------------------------------------|--|------------------------------------------|-----------------------|----------------------------------|--|
| Glenamuck                    | Glenamuck Districk Road Scheme                                        |  |                                          | 720648, 722771, 117.7 | Date/Time: 29/0<br>Recommended v |  |