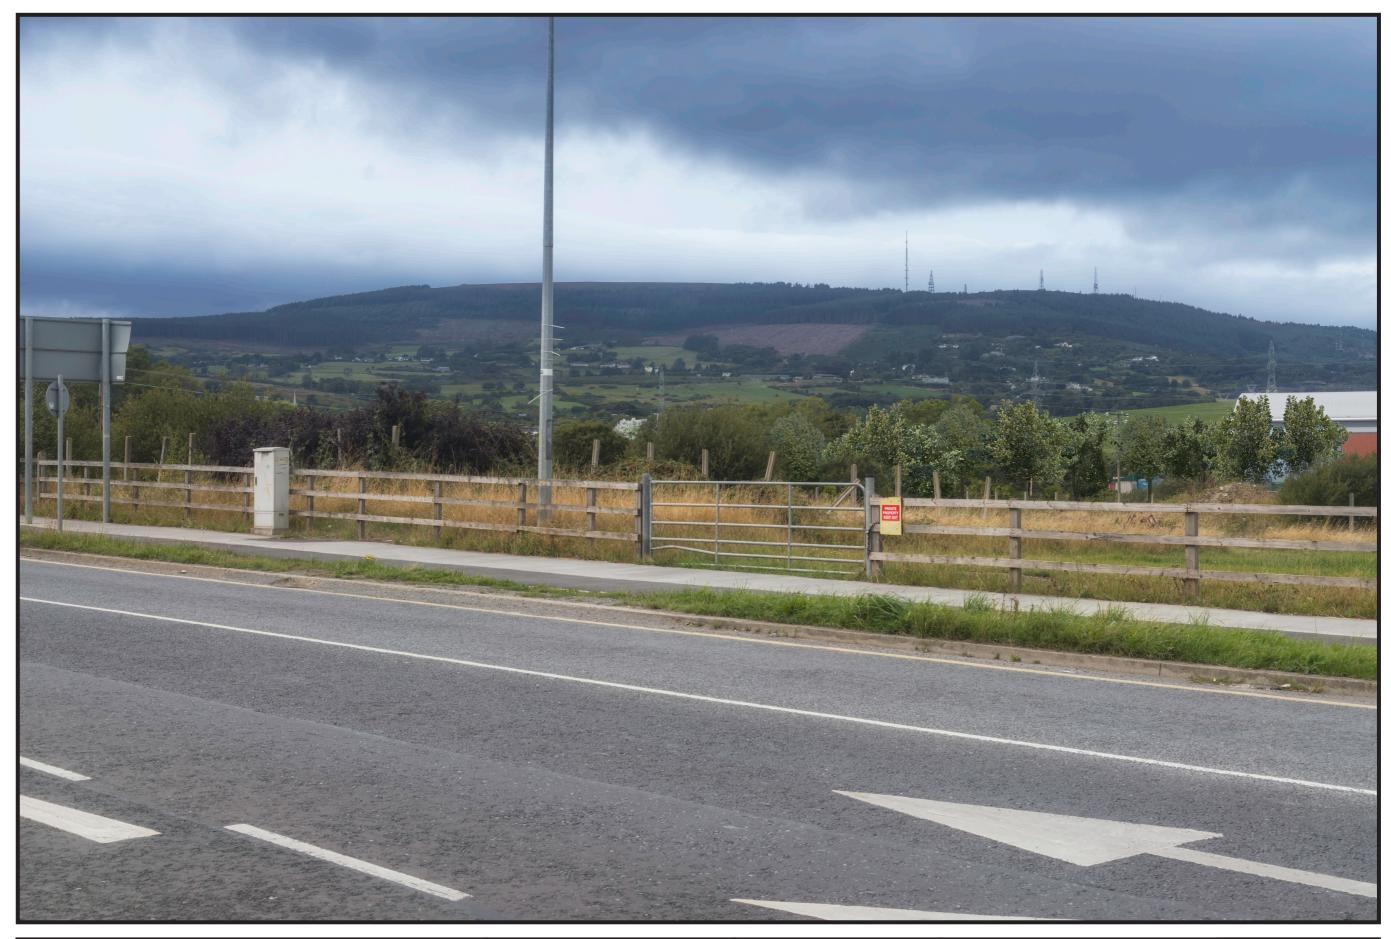

08/2018 11:48

Chris Shackleton Consulting

www.shackleton.

iewing distance with both eyes is 500mm.

| Name<br>Status<br>Reference:   | PM02<br>Proposed<br>From outside the Glenside Apartments<br>looking West |                  | Dun Laoghaire Rathdown<br>County Council | Camera location<br>721469, 723701, 87.7<br>Target Direction | Camera<br>Lens<br>HView Angle<br>Date/Time: | Canor<br>Canor<br>Nomir<br>28/08 |
|--------------------------------|--------------------------------------------------------------------------|------------------|------------------------------------------|-------------------------------------------------------------|---------------------------------------------|----------------------------------|
| Glenamuck Districk Road Scheme |                                                                          | Rev:<br><b>0</b> |                                          | 721000, 723527, 90.9                                        | Recommended vi                              |                                  |

08/2018 11:48

Chris Shackleton Consulting

www.shackletor

iewing distance with both eyes is 500mm.

| Name<br>Status<br>Reference: | PM03<br>Existing<br>From Glenamuck Road near Rambledown<br>looking SW |  | Dun Laoghaire Rathdown<br>County Council | Camera location<br>720993, 723133, 100.3<br>Target Direction | Ű              | Cano<br>Cano<br>Nomi<br>29/08 |
|------------------------------|-----------------------------------------------------------------------|--|------------------------------------------|--------------------------------------------------------------|----------------|-------------------------------|
| Glenamuck                    | Glenamuck Districk Road Scheme                                        |  |                                          | 720648, 722771, 117.7                                        | HView Angle No |                               |