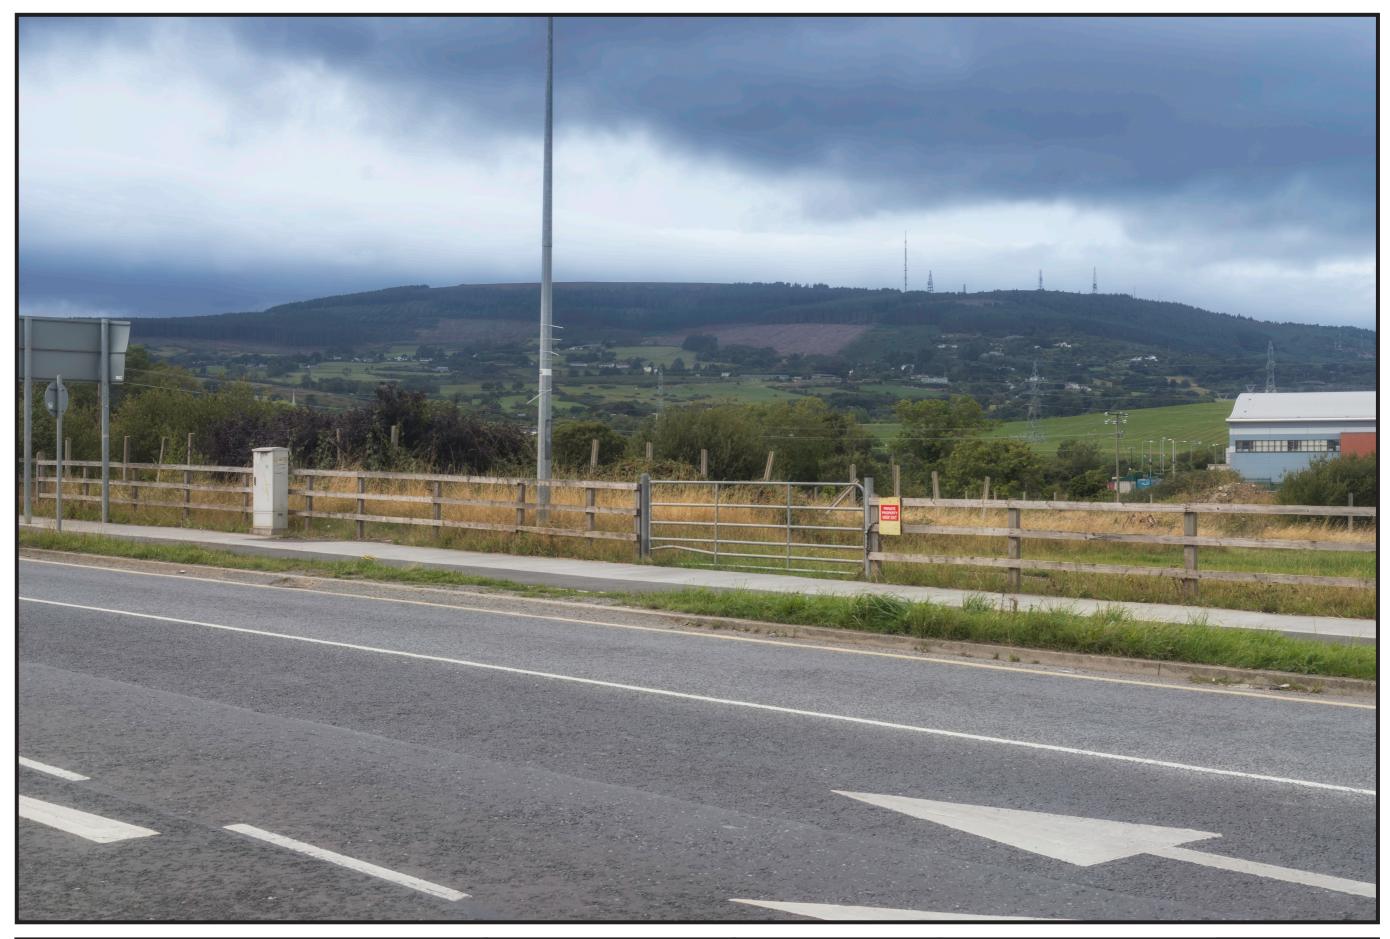

| Name<br>Status<br>Reference:   | PM02<br>Existing<br>From outside the Glenside Apartments<br>looking West |                  | Dun Laoghaire Rathdown<br>County Council | Camera location<br>721469, 723701, 87.7<br>Target Direction | Camera<br>Lens<br>HView Angle       |  |
|--------------------------------|--------------------------------------------------------------------------|------------------|------------------------------------------|-------------------------------------------------------------|-------------------------------------|--|
| Glenamuck Districk Road Scheme |                                                                          | Rev:<br><b>0</b> | County Council                           | 721000, 723527, 90.9                                        | Date/Time: 28/08<br>Recommended vie |  |