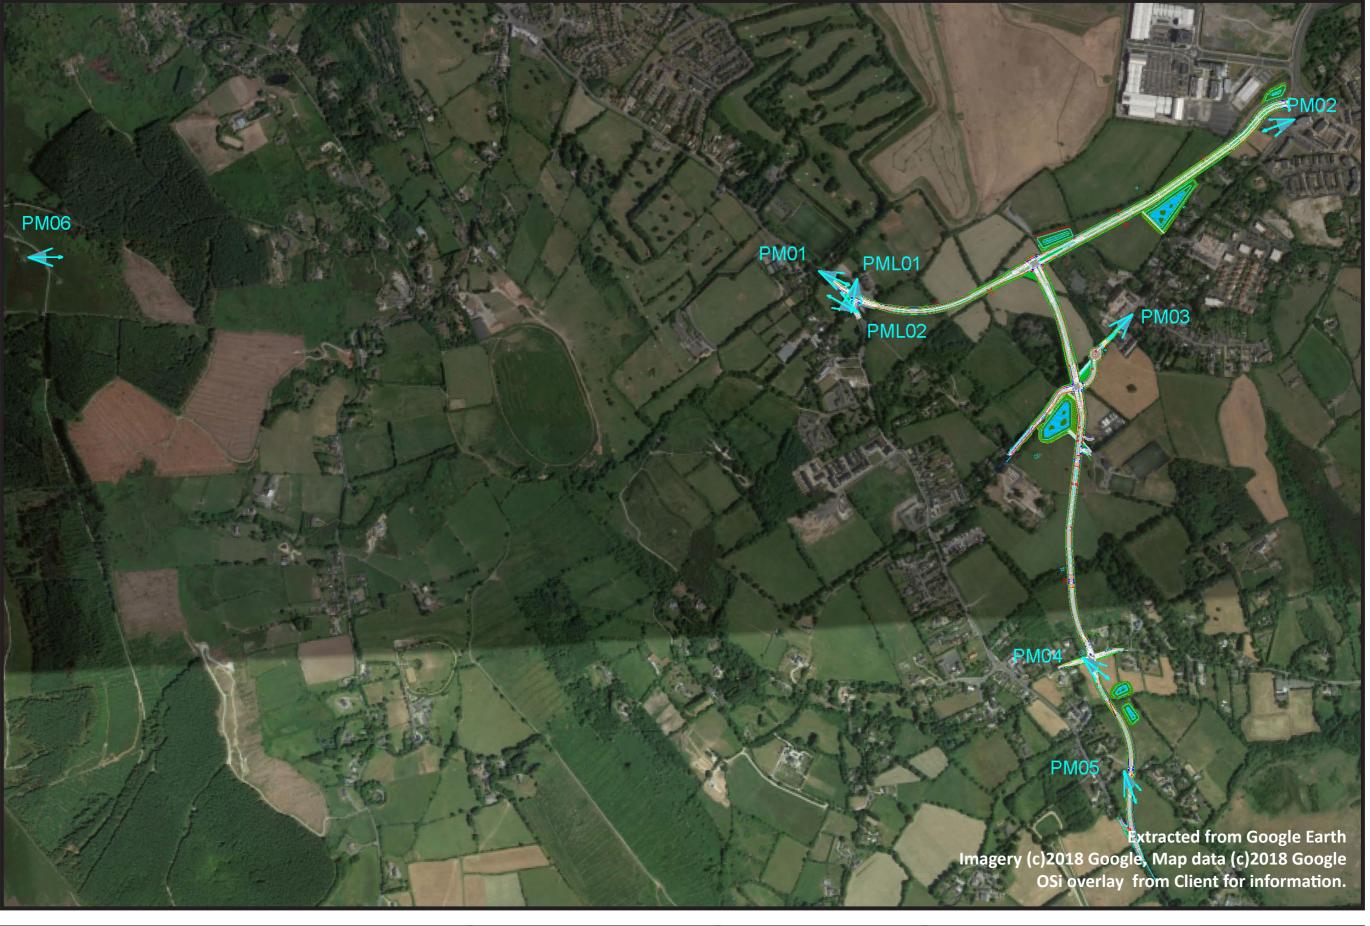

## Photomontages GLENAMUCK DISTRICT ROAD SCHEME

PM01 From Enniskerry Road near De La Salle looking SE

- Existing
- Proposed

- Existing
- Proposed

- Existing
- Proposed

- Existing
- Proposed

- Existing
- Proposed

- Existing
- Proposed

PML01 From De la Salle Rugby Carpark looking South

- Existing
- Proposed

PML02 From Enniskerry Road new entrance looking W

- Existing
- Proposed

Name Status

Camera Locations Photomontage View Locationsi