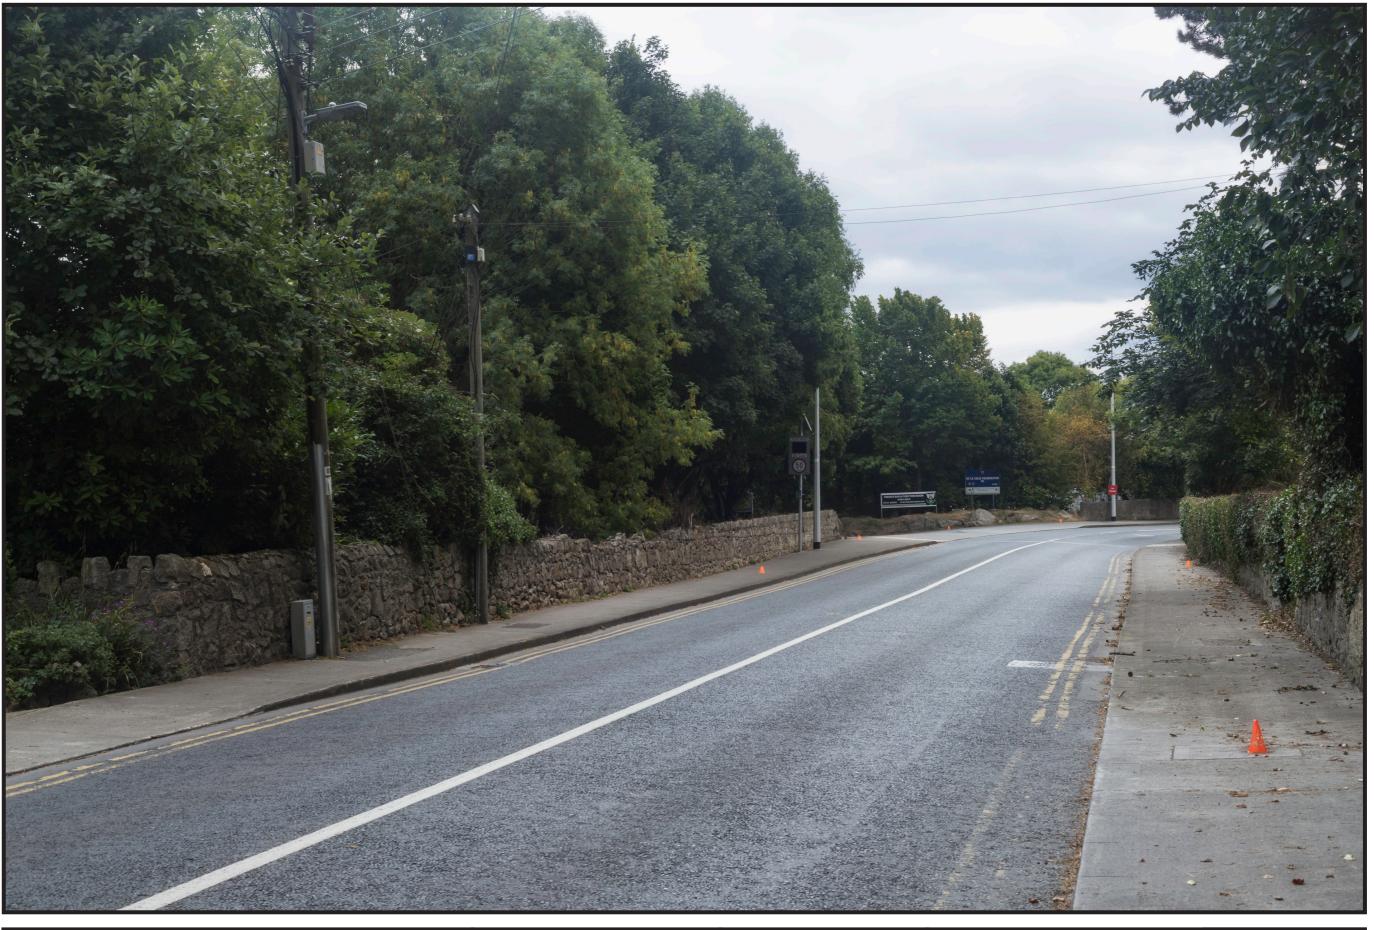

Scale Not to Scale

**Glenamuck Districk Road Scheme** 

Dun Laoghaire Rathdown
County Council

Rev:

Name Status Reference:

PM01 Existing From Enniskerry Road near De La Salle looking SE

**Glenamuck Districk Road Scheme** 

Dun Laoghaire Rathdown County Council

Rev:

**Camera location** 720071, 723259, 123.8

**Target Direction** 720526, 723051, 126.2

Camera Canon 6D Mk 2 Lens Canon EF 50mm HView Angle Nominal 40 degrees

Date/Time: 28/08/2018 12:59