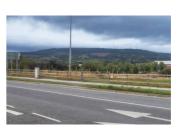

Name Status Reference:

PM01 Proposed From Enniskerry Road near De La Salle looking SE

**Glenamuck Districk Road Scheme** 

Dun Laoghaire Rathdown County Council

Rev:

**Camera location** 720071, 723259, 123.8

**Target Direction** 720526, 723051, 126.2

Camera Canon 6D Mk 2 Lens Canon EF 50mm HView Angle Nominal 40 degrees

Date/Time: 28/08/2018 12:59

Recommended viewing distance with both eyes is 500mm.