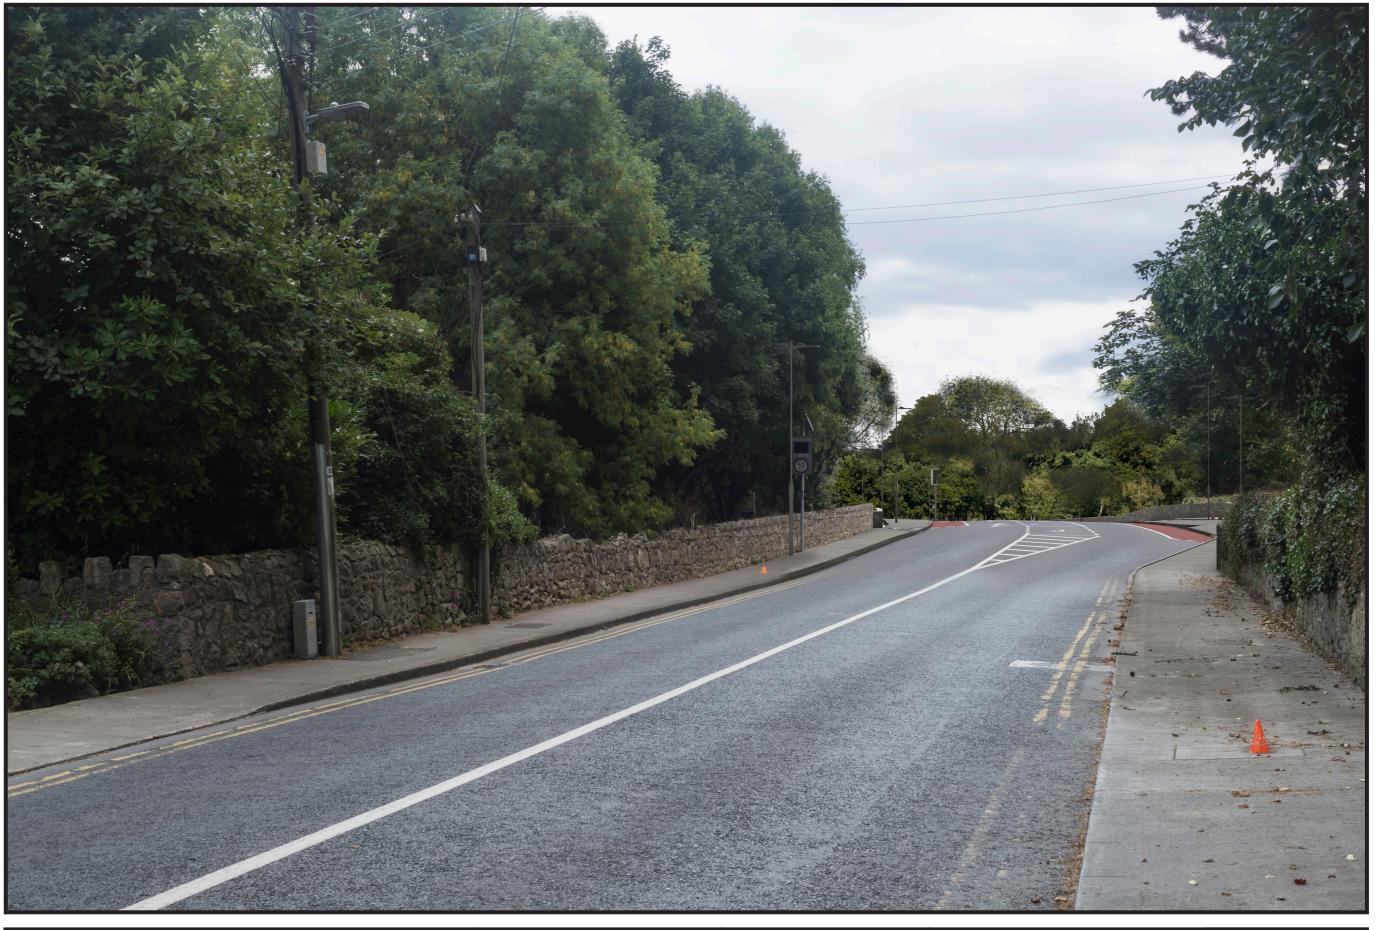

Name Status Reference:

PM01 Proposed From Enniskerry Road near De La Salle looking SE

**Glenamuck Districk Road Scheme** 

Dun Laoghaire Rathdown County Council

Rev:

**Camera location** 720071, 723259, 123.8

**Target Direction** 720526, 723051, 126.2

Camera Canon 6D Mk 2 Lens Canon EF 50mm HView Angle Nominal 40 degrees

Date/Time: 28/08/2018 12:59

Recommended viewing distance with both eyes is 500mm.