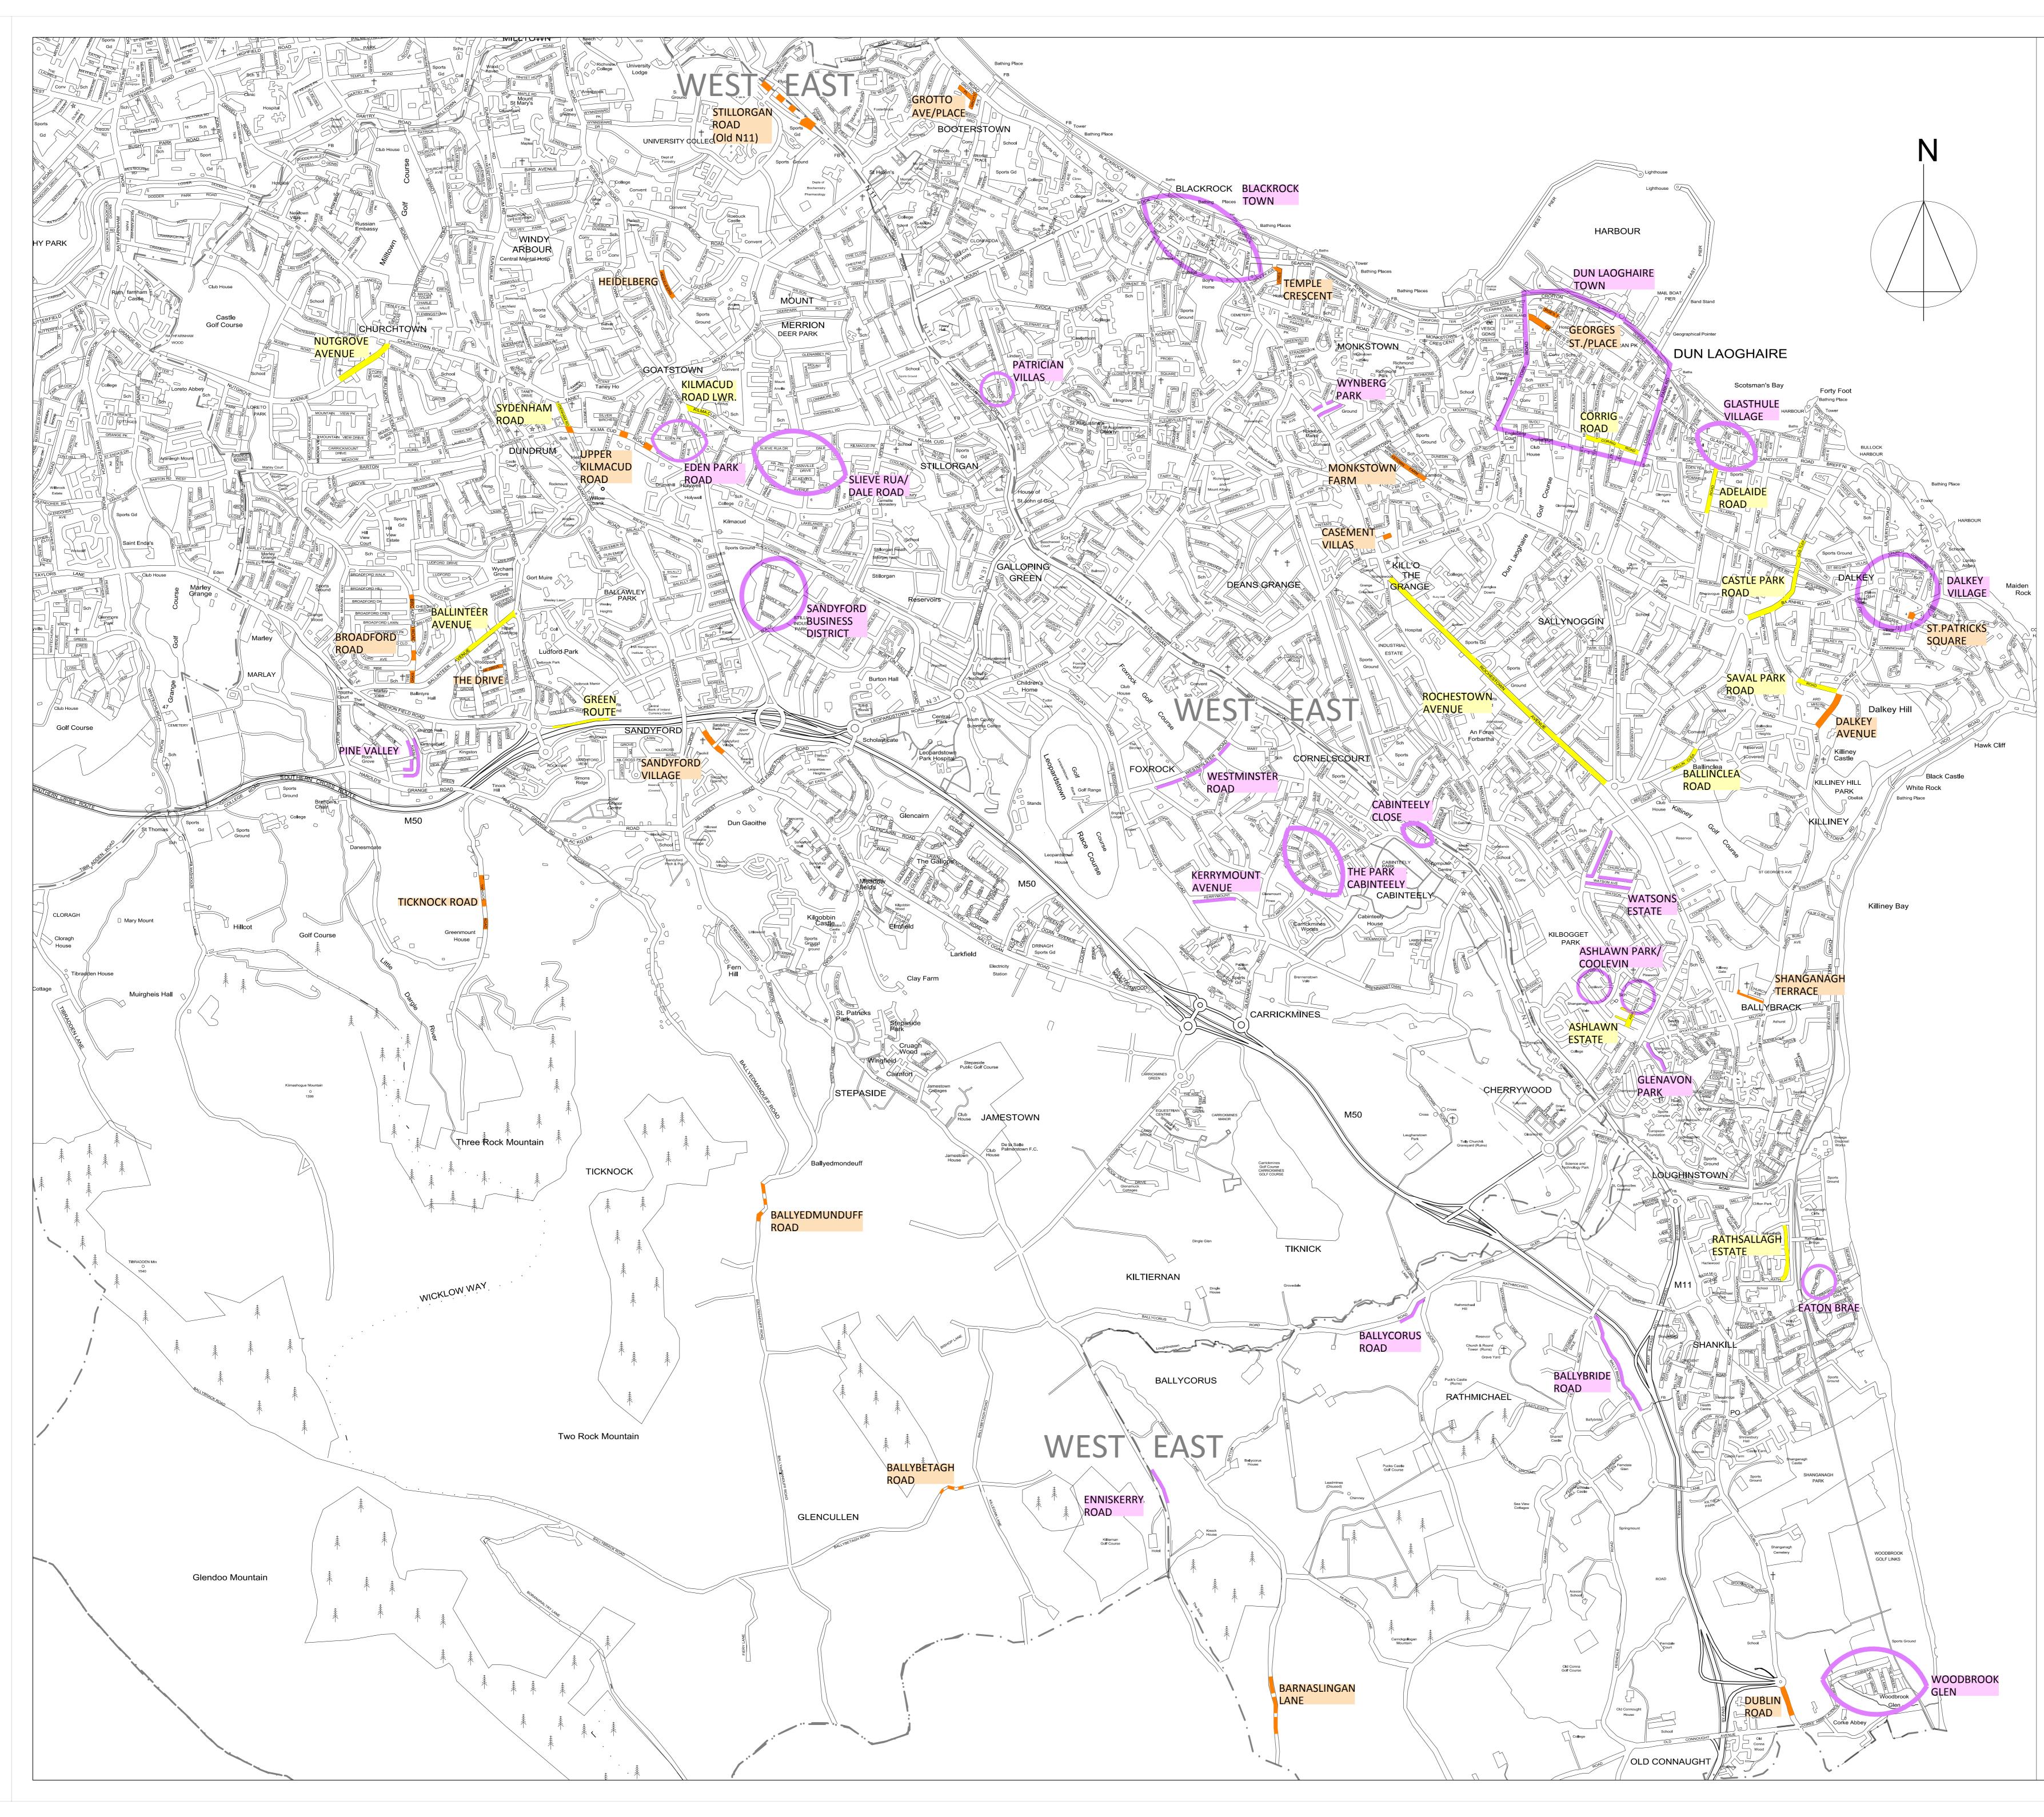

| LEGEND                                              |  |  |
|-----------------------------------------------------|--|--|
| ROAD RESURFACING PROGRAMME-MAJOR WORKS "ROADS" 2020 |  |  |
| ROAD NAME and/or<br>TOWNLAND NAME                   |  |  |
| Nutgrove Avenue (Part of)                           |  |  |
| Ballinteer Avenue (Part of)                         |  |  |
| Kilmacud Road Lower (Part of)                       |  |  |
| Green Route (Part of)                               |  |  |
| Sydenham Road                                       |  |  |
| Adelaide Road (Part of)                             |  |  |
| Castle Park Road (Part of)                          |  |  |
| Ballinclea Road (Part of)                           |  |  |
| Corrig Road (Part of)                               |  |  |
| Rathsallagh Estate (Part of)                        |  |  |
| Ashlawn Estate (Part of)                            |  |  |
| Rochestown Avenue (Part of)                         |  |  |
| Saval Park Road (Part of)                           |  |  |
|                                                     |  |  |

## ROAD RESURFACING PROGRAMME-MINOR WORKS "PATCHING" 2020 ROAD NAME and/or TOWNLAND NAME Broadford Road Woodpark - The Drive Stillorgan Road (Old N 11) Upper Kilmacud Road Ticknock Road Edges Ballyedmonduff /Ballybetagh Road Edges Heidelberg Sandyford Village Dalkey Avenue Georges Place St.Patrick's Square Casement Villas Temple Crescent Monkstown Farm George's Street Lower Grotto Avenue/Grotto Place Barnaslingan Lane Shanganagh Terrace Dublin Road (from Old Connaught Avenue to Circle K)

| FOOTPATH UPGRADE                           | FOOTPATH                                                                        |
|--------------------------------------------|---------------------------------------------------------------------------------|
| PROGRAMME 2020                             | UPGRADE                                                                         |
| Pine Valley (Part of)                      |                                                                                 |
| Sandyford Business District (Part of)      |                                                                                 |
|                                            |                                                                                 |
| Kerrymount Avenue (Part of)                |                                                                                 |
| Westminster Road (Part of)                 |                                                                                 |
| Enniskerry Road (Part of)                  |                                                                                 |
| Cabinteely Close (Part of)                 |                                                                                 |
|                                            |                                                                                 |
| Eden Park /Slieve Rua/Dale Road (Part of)  |                                                                                 |
|                                            |                                                                                 |
| The Park (Cabinteely)                      |                                                                                 |
|                                            |                                                                                 |
| Dun Laoghaire Town                         |                                                                                 |
|                                            |                                                                                 |
| Blackrock Town                             |                                                                                 |
|                                            |                                                                                 |
| Dalkey Village                             |                                                                                 |
|                                            |                                                                                 |
| Glasthule Village                          |                                                                                 |
|                                            |                                                                                 |
| Ashlawn Park/Coolevin                      |                                                                                 |
| When have David (Davit of)                 |                                                                                 |
| Wynberg Park (Part of)                     |                                                                                 |
| Waadbraak Clar                             |                                                                                 |
| Woodbrook Glen                             |                                                                                 |
| Glenavon Park                              |                                                                                 |
| Ballybride Road (Part of)                  |                                                                                 |
| Ballycorus Road (Part of)                  |                                                                                 |
| Patrician Villas (Part of)                 |                                                                                 |
|                                            |                                                                                 |
| Eaton Brae (Part of)                       |                                                                                 |
|                                            | ()                                                                              |
|                                            |                                                                                 |
|                                            |                                                                                 |
| NOTE: Locations shown are indicative only. |                                                                                 |
|                                            | No Revisions By D                                                               |
|                                            |                                                                                 |
|                                            | Me dir                                                                          |
|                                            | Comhairle Contae County Council                                                 |
|                                            |                                                                                 |
|                                            | MUNICIPAL SERVICES DEPARTMENT,<br>LEVEL 3,<br>1 HARBOUR SQUARE,<br>CROETON ROAD |
|                                            | CROFTON ROAD,<br>DUN LAOGHAIRE.                                                 |
|                                            | Mr. Robert Burns<br>Senior Engineer.                                            |
|                                            | JOB TITLE/DRAWING TITLE                                                         |
|                                            |                                                                                 |
|                                            | 2020<br>ROADS & FOOTPATH                                                        |
|                                            | PROGRAMMES                                                                      |
|                                            |                                                                                 |
|                                            | G.C./D.N.                                                                       |
|                                            | SCALE DRAWING NUMBER F                                                          |
|                                            | RPO20/05-01                                                                     |