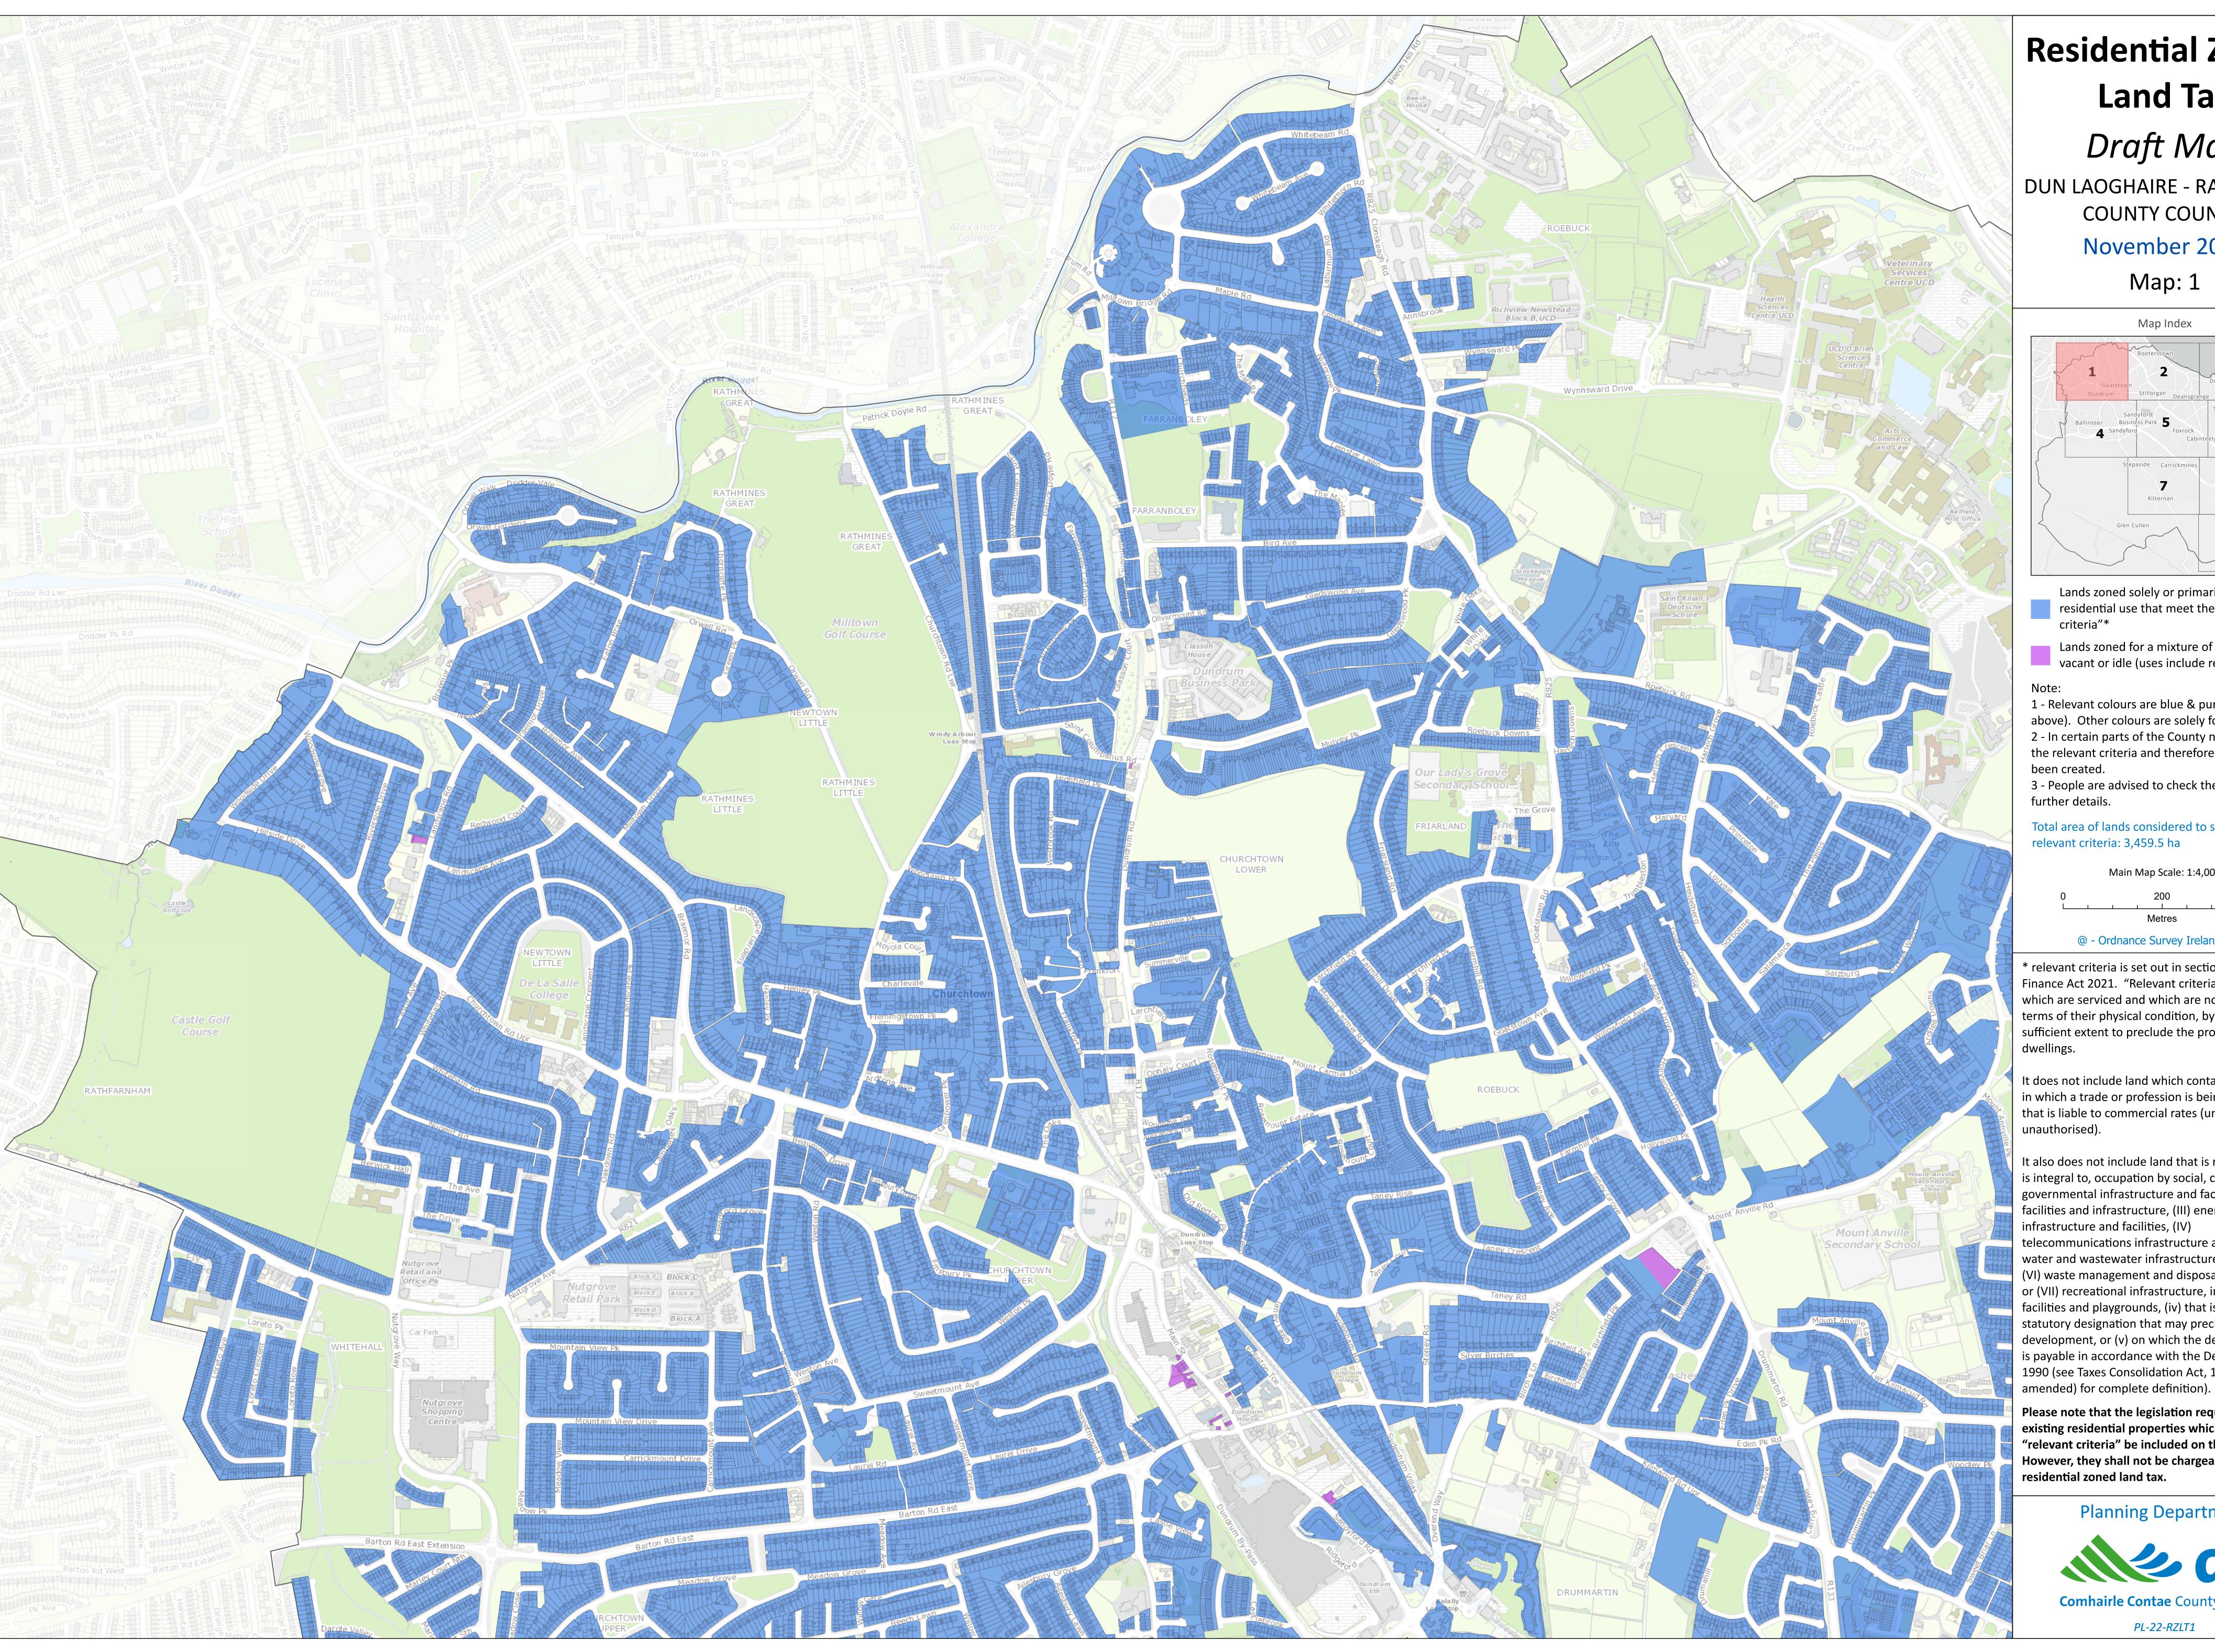

## Draft Map

DUN LAOGHAIRE - RATHDOWN **COUNTY COUNCIL** 

November 2022

Map: 1

- Lands zoned solely or primarily for residential use that meet the "relevant
- Lands zoned for a mixture of uses, that is vacant or idle (uses include residential)

- 1 Relevant colours are blue & purple (shown above). Other colours are solely for context. 2 - In certain parts of the County no lands meet the relevant criteria and therefore no maps have been created.
- 3 People are advised to check the web map for further details.

Total area of lands considered to satisfy the relevant criteria: 3,459.5 ha

Main Map Scale: 1:4,000

@ - Ordnance Survey Ireland, 2022

\* relevant criteria is set out in section 653B of the Finance Act 2021. "Relevant criteria" include lands which are serviced and which are not affected, in terms of their physical condition, by matters to a sufficient extent to preclude the provision of