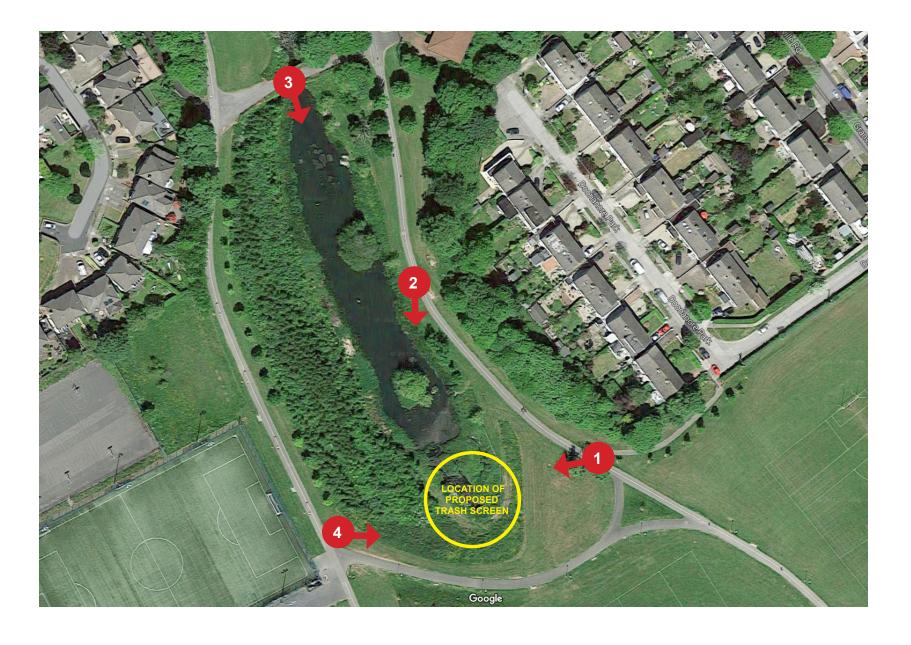

### **AERIAL VIEW - EXISTING**

**DATE / TIME OF PHOTOGRAPH:** 19th October 2016

CAMERA DETAILS: CANON EOS 6D

### **AERIAL VIEW - EXISTING**

**DATE / TIME OF PHOTOGRAPH:** 19th October 2016

**CAMERA DETAILS:** CANON EOS 6D