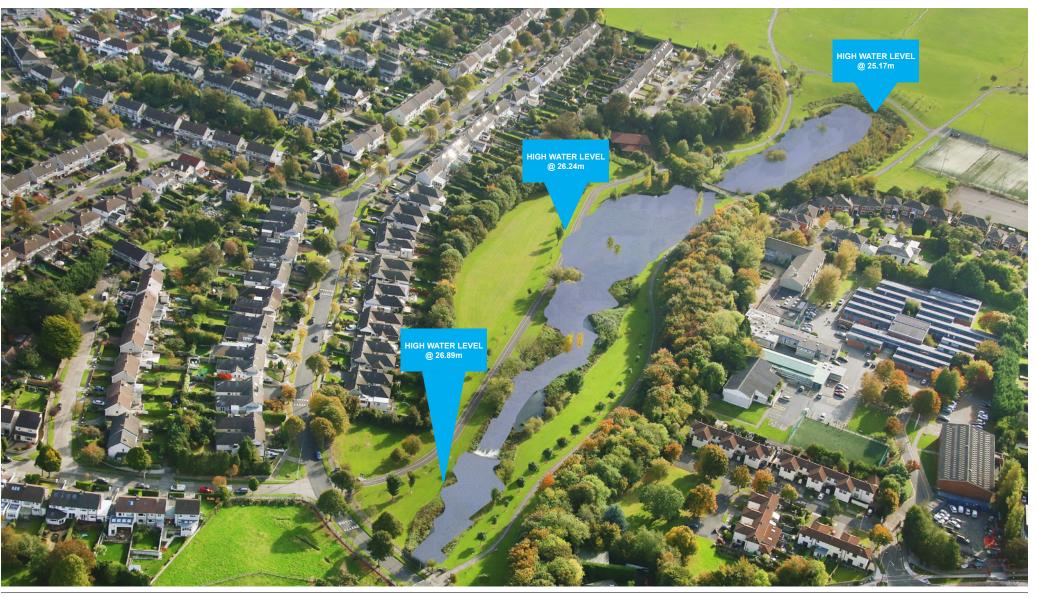

# AERIAL VIEW - PROPOSED (HIGH WATER LEVEL)

DATE / TIME OF PHOTOGRAPH:

CAMERA DETAILS: CANON EOS 6D

19th October 2016