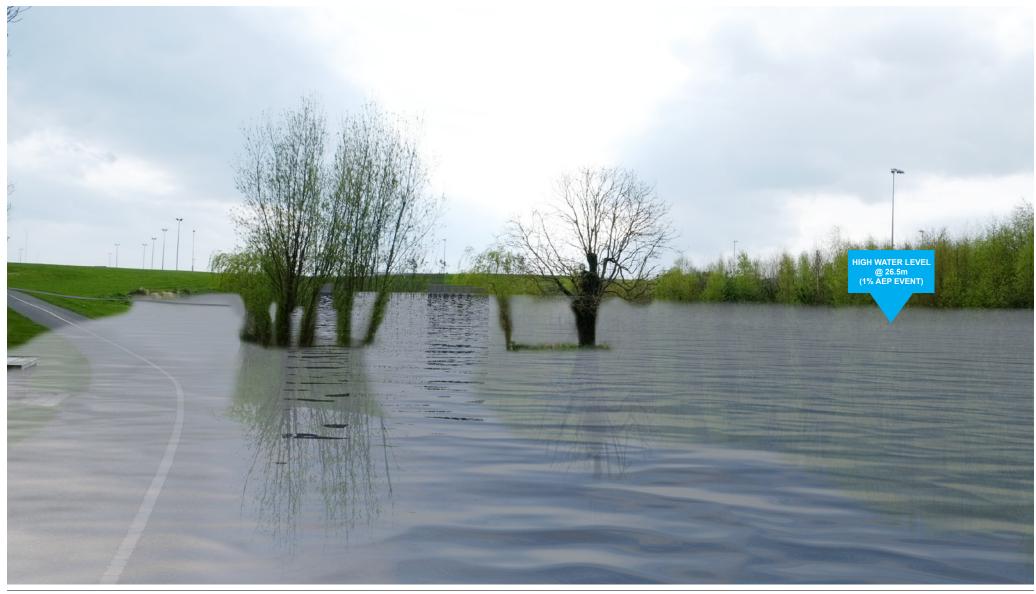

# VIEW1 - PROPOSED (HIGH WATER LEVEL)

**ITM LOCATION:** 723942.642

**DATE / TIME OF PHOTOGRAPH:** 09th April 2017

CAMERA DETAILS: FUJIFILM X-E1 **DISTANCE TO CENTRE OF TRASH SCREEN:** 45M