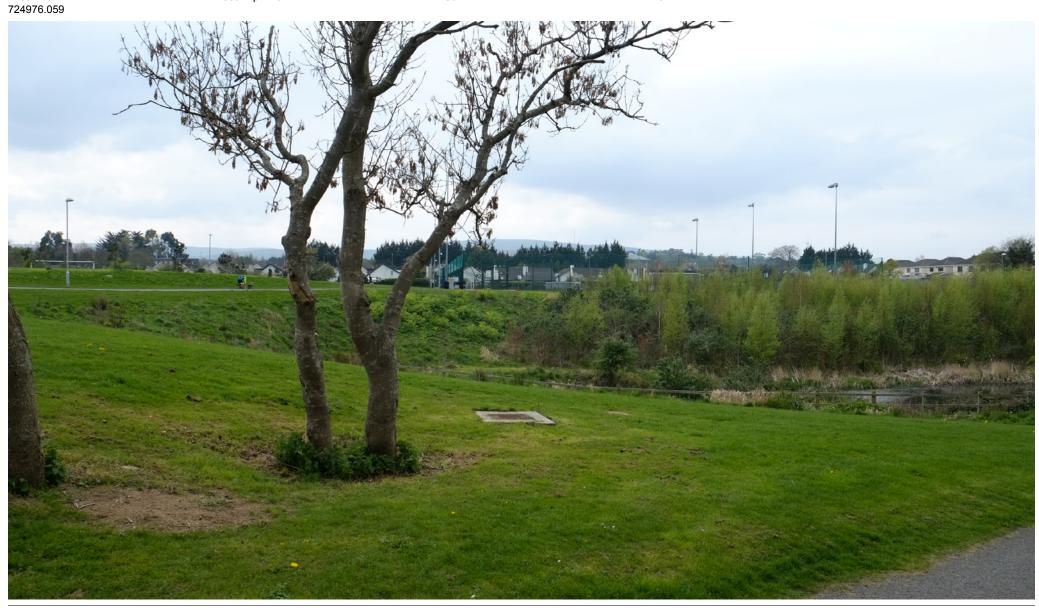

#### **VIEW4 - EXISTING**

**ITM LOCATION:** 723857.11 724946.445

**DATE / TIME OF PHOTOGRAPH:** 09th April 2017

CAMERA DETAILS: FUJIFILM X-E1 DISTANCE TO CENTRE OF TRASH SCREEN: 45.4M