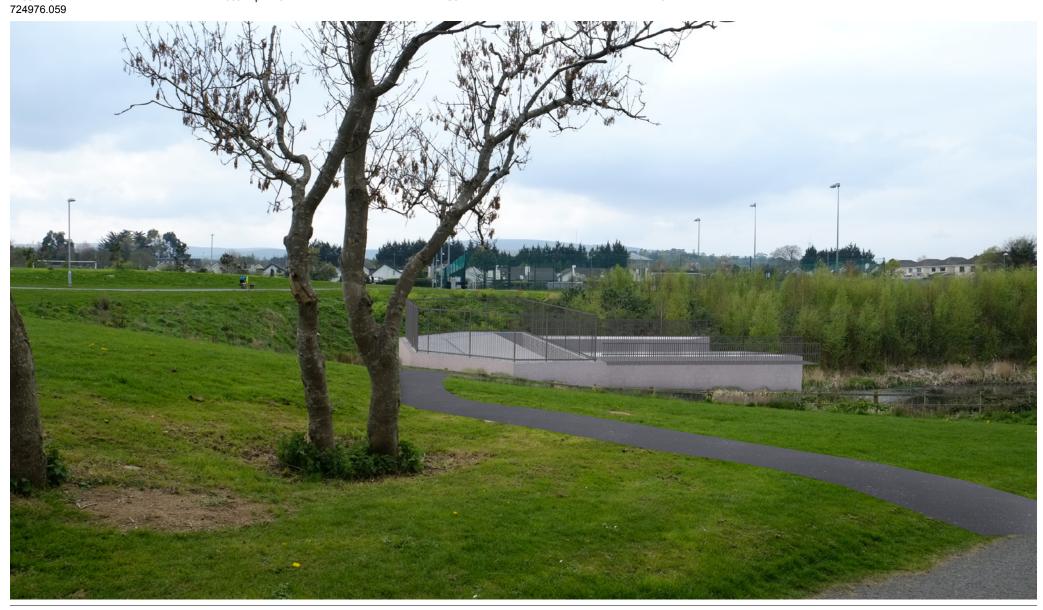

#### VIEW4 - PROPOSED

**ITM LOCATION:** 723857.11 724946.445

**DATE / TIME OF PHOTOGRAPH:** 09th April 2017

CAMERA DETAILS: FUJIFILM X-E1 DISTANCE TO CENTRE OF TRASH SCREEN: 45.4M