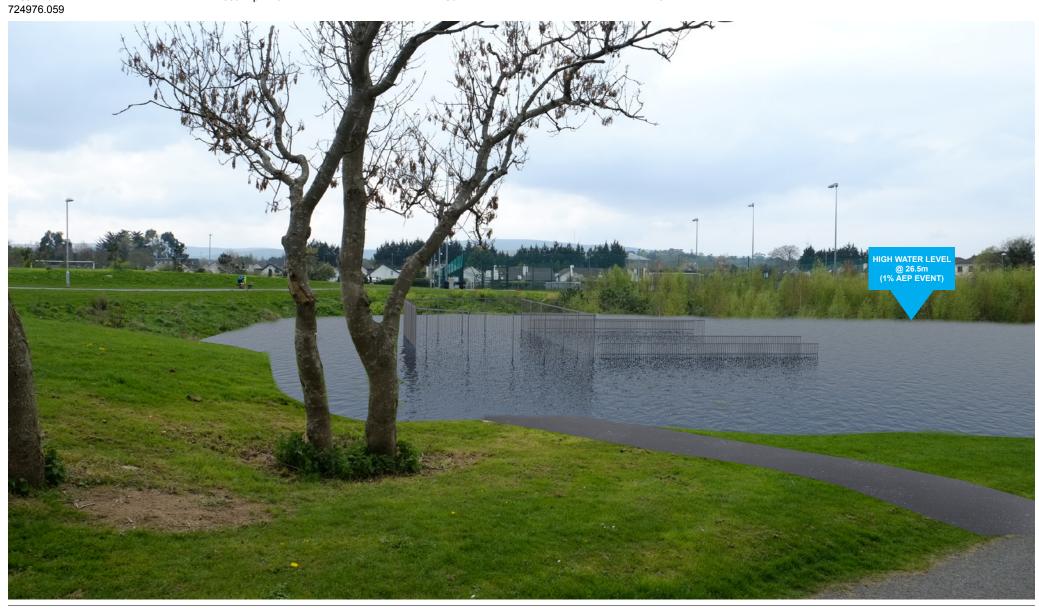

# VIEW4 - PROPOSED (HIGH WATER LEVEL)

**ITM LOCATION:** 723857.11

724946.445

**DATE / TIME OF PHOTOGRAPH:** 09th April 2017

CAMERA DETAILS: FUJIFILM X-E1 **DISTANCE TO CENTRE OF TRASH SCREEN:** 45.4M