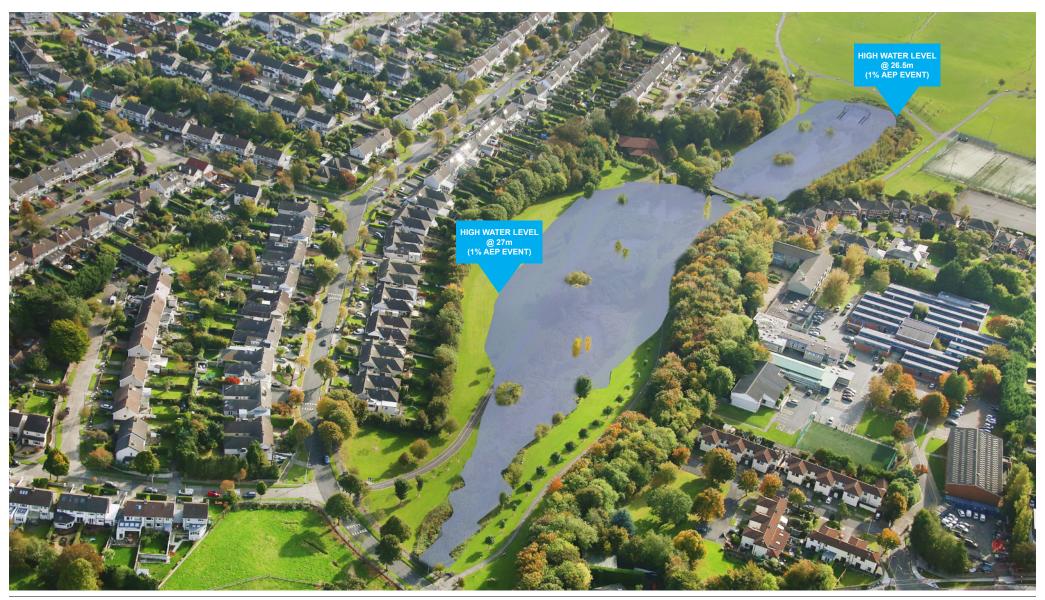

# AERIAL VIEW - PROPOSED (HIGH WATER LEVEL)

DATE / TIME OF PHOTOGRAPH:

CAMERA DETAILS: CANON EOS 6D

19th October 2016