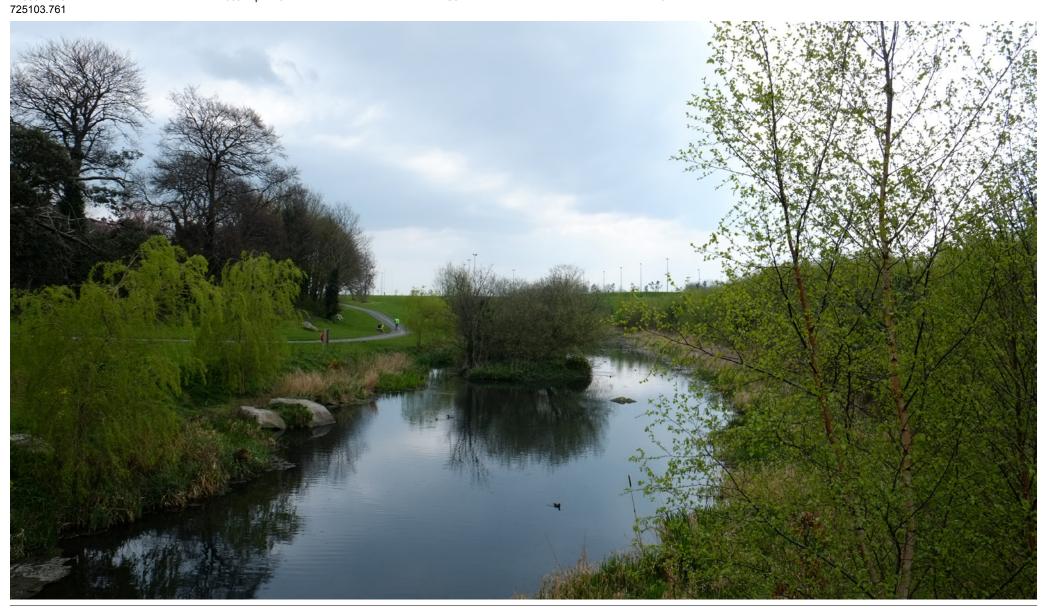

### **VIEW3 - EXISTING**

**ITM LOCATION:** 723831.515

**DATE / TIME OF PHOTOGRAPH:** 09th April 2017

CAMERA DETAILS: FUJIFILM X-E1 **DISTANCE TO CENTRE OF TRASH SCREEN:** 157M

ITM LOCATION: 723831.515 725103.761

**DATE / TIME OF PHOTOGRAPH:** 09th April 2017

CAMERA DETAILS: FUJIFILM X-E1 **DISTANCE TO CENTRE OF TRASH SCREEN:** 157M