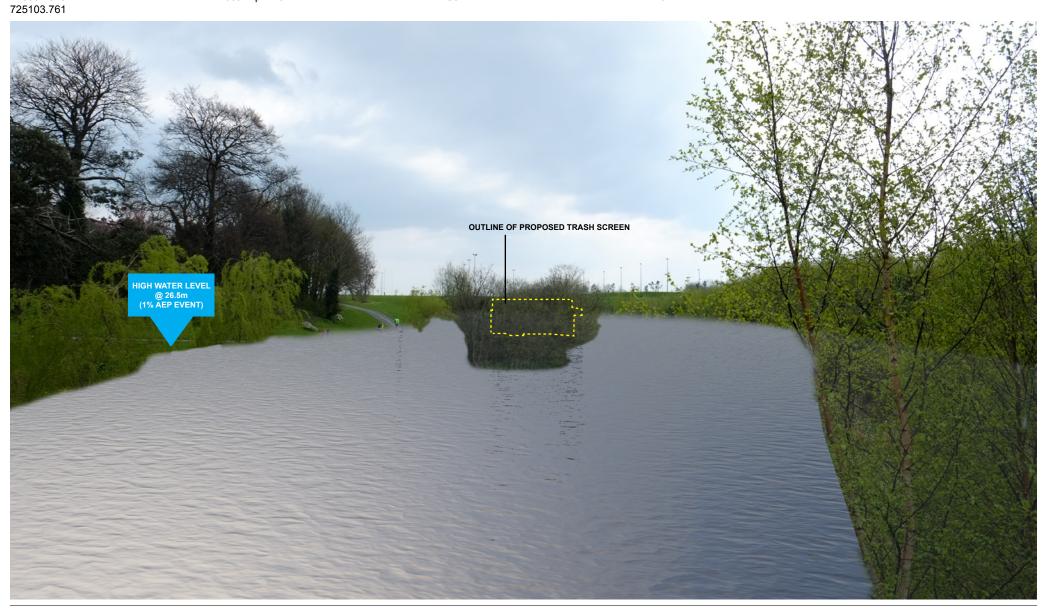

# VIEW3 - PROPOSED (HIGH WATER LEVEL)

**ITM LOCATION:** 723831.515

**DATE / TIME OF PHOTOGRAPH:** 09th April 2017

CAMERA DETAILS: FUJIFILM X-E1 **DISTANCE TO CENTRE OF TRASH SCREEN:** 157M