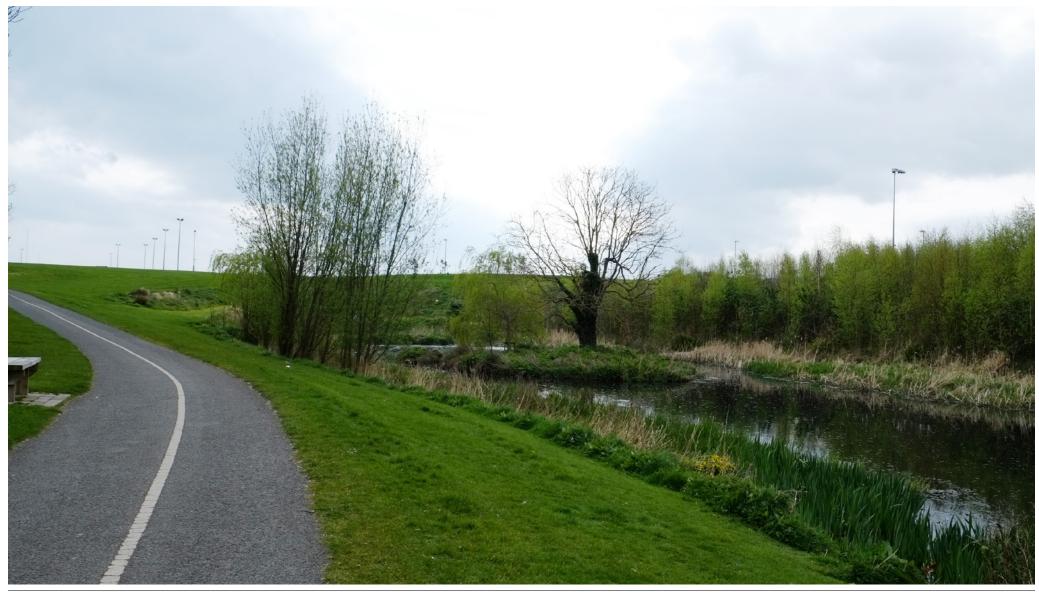

#### **VIEW1 - EXISTING**

ITM LOCATION: 723942.642

**DATE / TIME OF PHOTOGRAPH:** 09th April 2017

CAMERA DETAILS: FUJIFILM X-E1 **DISTANCE TO CENTRE OF TRASH SCREEN:** 45M