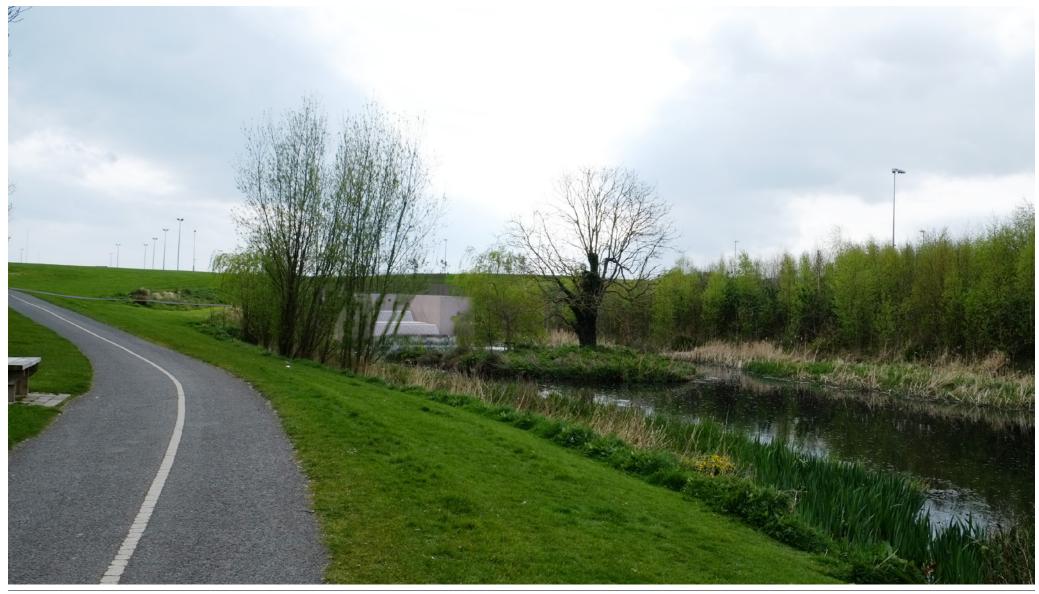

#### VIEW1 - PROPOSED

**ITM LOCATION:** 723942.642

**DATE / TIME OF PHOTOGRAPH:** 09th April 2017

CAMERA DETAILS: FUJIFILM X-E1 **DISTANCE TO CENTRE OF TRASH SCREEN:** 45M