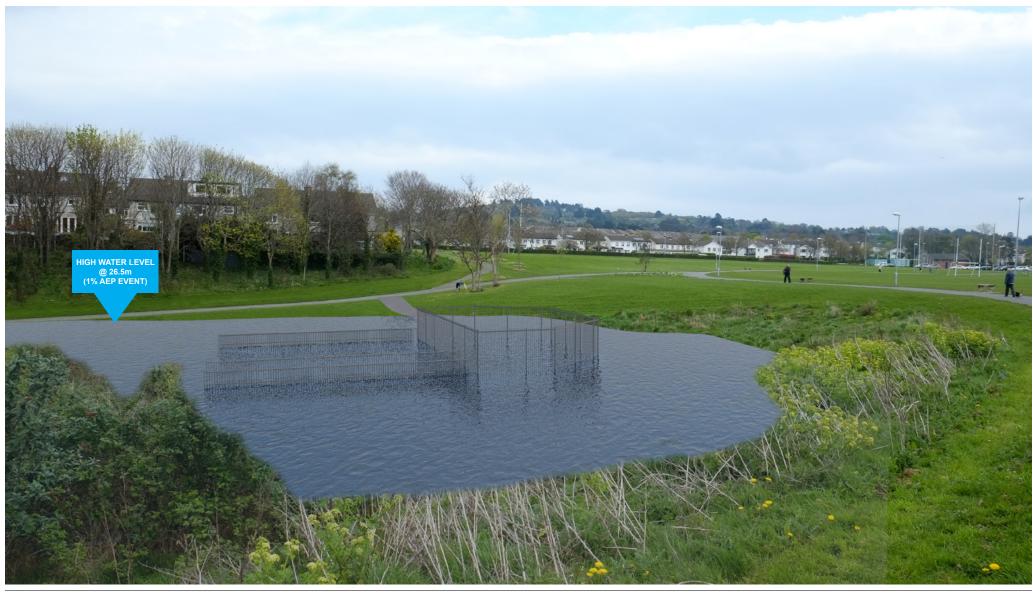

# VIEW1 - PROPOSED (HIGH WATER LEVEL)

**ITM LOCATION:** 723942.642

**DATE / TIME OF PHOTOGRAPH:** 09th April 2017

CAMERA DETAILS: FUJIFILM X-E1 **DISTANCE TO CENTRE OF TRASH SCREEN:** 45M