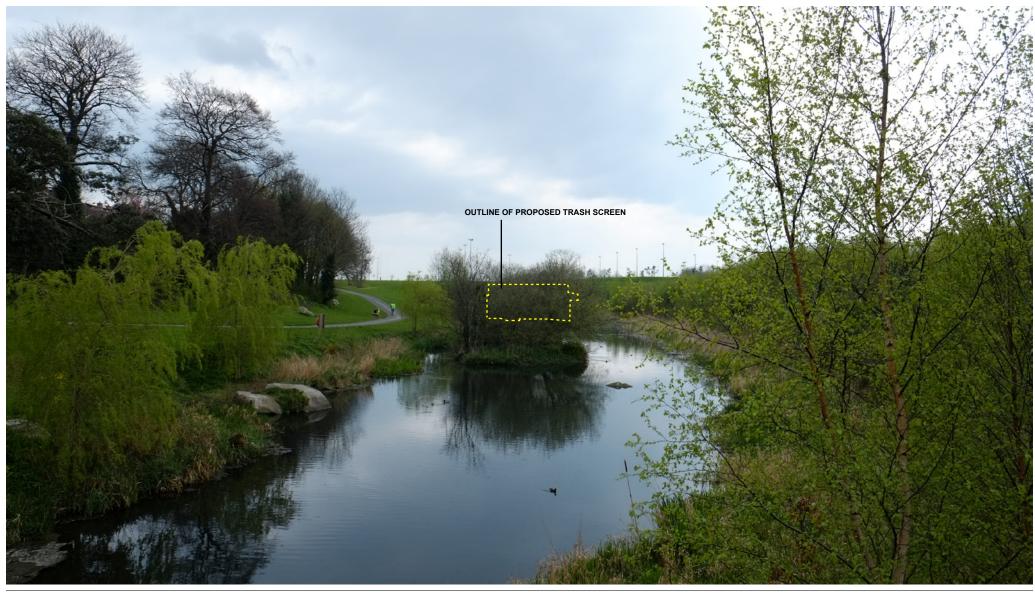

### **VIEW3 - EXISTING**

**ITM LOCATION:** 723831.515

**DATE / TIME OF PHOTOGRAPH:** 09th April 2017

CAMERA DETAILS: FUJIFILM X-E1 **DISTANCE TO CENTRE OF TRASH SCREEN:** 157M

ITM LOCATION: 723831.515 725103.761

**DATE / TIME OF PHOTOGRAPH:** 09th April 2017

CAMERA DETAILS: FUJIFILM X-E1 **DISTANCE TO CENTRE OF TRASH SCREEN:** 157M