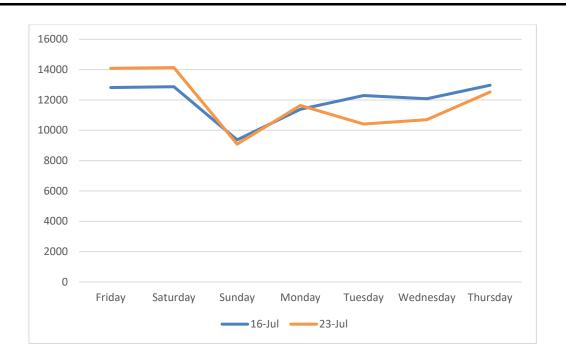

# Footfall Volumes Per Week Comparison – Marine Road Junction

### Footfall Volumes Per Week Comparison – Marine Road Junction

| Day                | 16-Jul | 23-Jul | +/-  |
|--------------------|--------|--------|------|
| Friday             | 12820  | 14087  | 9%   |
| Saturday           | 12875  | 14136  | 9%   |
| Sunday             | 9370   | 9088   | -3%  |
| Monday             | 11389  | 11637  | 2%   |
| Tuesday            | 12289  | 10413  | -18% |
| Wednesday          | 12084  | 10697  | -13% |
| Thursday           | 12972  | 12521  | -4%  |
| <b>Grand Total</b> | 83799  | 82579  | -1%  |