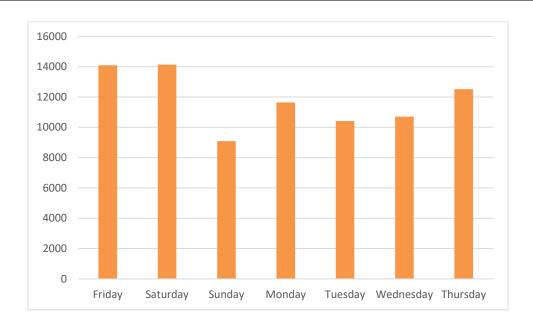

### Pedestrian Volumes Per Day – Marine Road Junction

### Footfall Volumes Per Day – Marine Road Junction

| Day                | Pedestrians |
|--------------------|-------------|
| Friday             | 14087       |
| Saturday           | 14136       |
| Sunday             | 9088        |
| Monday             | 11637       |
| Tuesday            | 10413       |
| Wednesday          | 10697       |
| Thursday           | 12521       |
| <b>Grand Total</b> | 82579       |