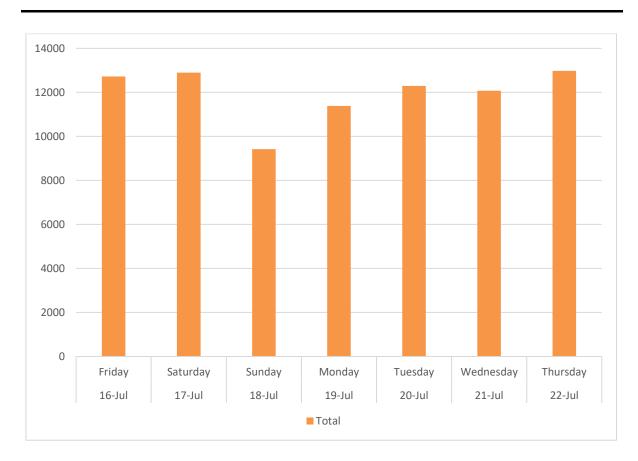

### Headlines

- The total number of pedestrian visitors to Marine Road Junction area this week is **83,802**, up **5%** on previous week
- The busiest day in week commencing 16/07/2021 was Thursday with **12,975** visitors

#### Pedestrian Volumes Per Day – Marine Road Junction

Footfall Volumes Per Day – Marine Road Junction

| Day         | Pedestrians |
|-------------|-------------|
| Friday      | 12751       |
| Saturday    | 12898       |
| Sunday      | 9422        |
| Monday      | 11387       |
| Tuesday     | 12296       |
| Wednesday   | 12073       |
| Thursday    | 12975       |
| Grand Total | 83802       |