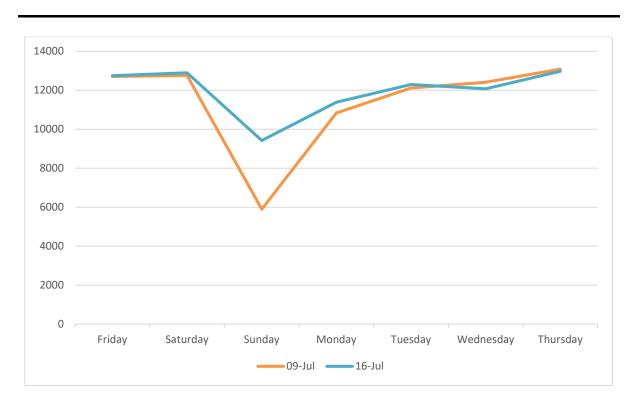

### Footfall Volumes Per Week Comparison – Marine Road Junction

Footfall Volumes Per Week Comparison – Marine Road Junction

| Day         | 09-Jul | 16-Jul | +/- |
|-------------|--------|--------|-----|
| Friday      | 12708  | 12751  | 0%  |
| Saturday    | 12755  | 12898  | 1%  |
| Sunday      | 5897   | 9422   | 60% |
| Monday      | 10833  | 11387  | 5%  |
| Tuesday     | 12118  | 12296  | 1%  |
| Wednesday   | 12412  | 12073  | -3% |
| Thursday    | 13087  | 12975  | -1% |
| Grand Total | 79810  | 83802  | 5%  |