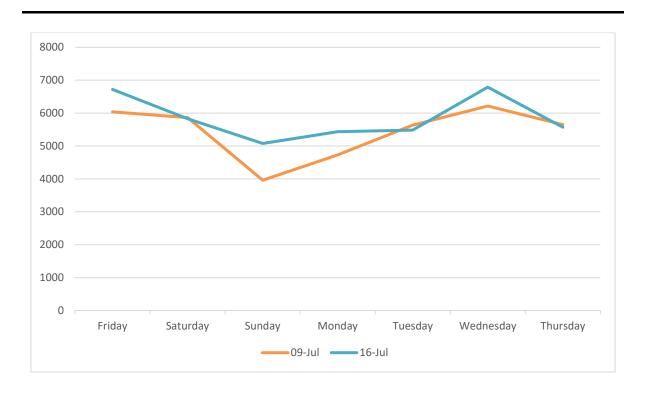

### Footfall Volumes Per Week Comparison – Georges Street Upper

# Footfall Volumes Per Week Comparison – Georges Street Upper

| Day                | 09-Jul | 16-Jul | +/- |
|--------------------|--------|--------|-----|
| Friday             | 6040   | 6718   | 11% |
| Saturday           | 5864   | 5830   | -1% |
| Sunday             | 3960   | 5077   | 28% |
| Monday             | 4727   | 5434   | 15% |
| Tuesday            | 5636   | 5482   | -3% |
| Wednesday          | 6216   | 6789   | 9%  |
| Thursday           | 5647   | 5571   | -1% |
| <b>Grand Total</b> | 38090  | 40901  | 7%  |