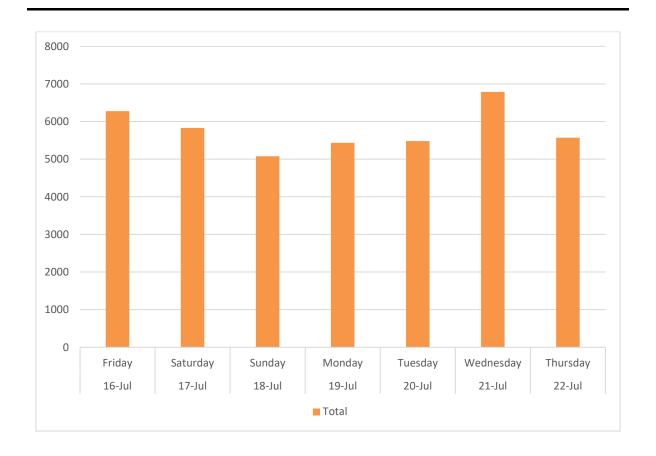

### Pedestrian Volumes Per Day – Georges Street Upper

# Footfall Volumes Per Day – Georges Street Upper

| Day                | Pedestrians |  |  |
|--------------------|-------------|--|--|
| Friday             | 6718        |  |  |
| Saturday           | 5830        |  |  |
| Sunday             | 5077        |  |  |
| Monday             | 5434        |  |  |
| Tuesday            | 5482        |  |  |
| Wednesday          | 6789        |  |  |
| Thursday           | 5571        |  |  |
| <b>Grand Total</b> | 40901       |  |  |

#### **Headlines**

- The total number of pedestrian visitors to Georges Street Upper area this week is **40,901**, up **6%** on previous week
- The busiest day in week commencing 16/07/2021 was Wednesday with 6,789 visitors