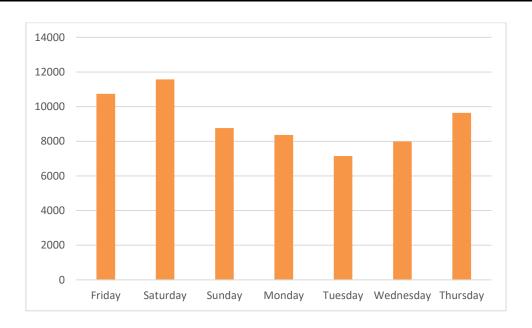

# Pedestrian Volumes Per Day – Georges Street Lower

### Footfall Volumes Per Day – Georges Street Lower

| Day                | Pedestrians |  |  |
|--------------------|-------------|--|--|
| Friday             | 10743       |  |  |
| Saturday           | 11568       |  |  |
| Sunday             | 8765        |  |  |
| Monday             | 8369        |  |  |
| Tuesday            | 7142        |  |  |
| Wednesday          | 7988        |  |  |
| Thursday           | 9639        |  |  |
| <b>Grand Total</b> | 64214       |  |  |