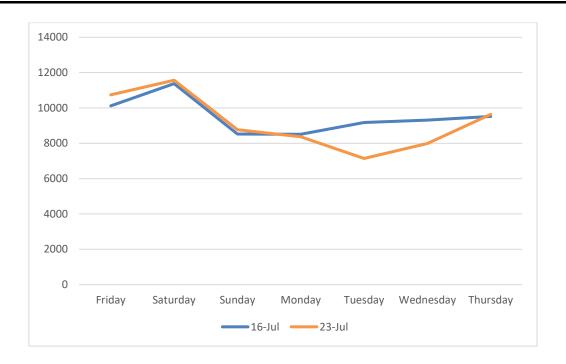

# Footfall Volumes Per Week Comparison – Georges Street Lower

### Footfall Volumes Per Week Comparison – Georges Street Lower

| Day                | 16-Jul | 23-Jul | +/-  |
|--------------------|--------|--------|------|
| Friday             | 10120  | 10743  | 6%   |
| Saturday           | 11377  | 11568  | 2%   |
| Sunday             | 8521   | 8765   | 3%   |
| Monday             | 8511   | 8369   | -2%  |
| Tuesday            | 9177   | 7142   | -28% |
| Wednesday          | 9315   | 7988   | -17% |
| Thursday           | 9517   | 9639   | 1%   |
| <b>Grand Total</b> | 66538  | 64214  | -4%  |