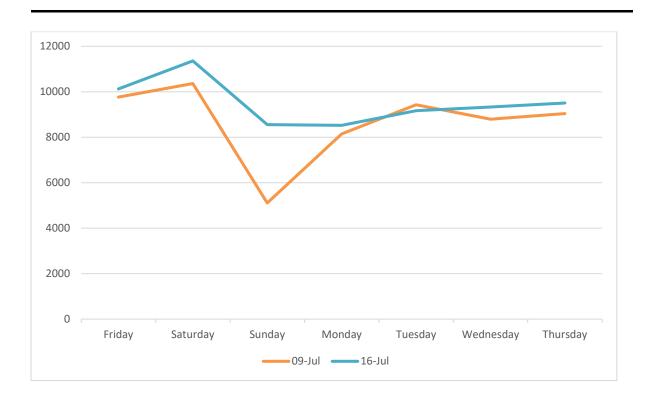

### Footfall Volumes Per Week Comparison – Georges Street Lower

### Footfall Volumes Per Week Comparison – Georges Street Lower

| Day                | 09-Jul | 16-Jul | +/- |
|--------------------|--------|--------|-----|
| Friday             | 9766   | 10125  | 4%  |
| Saturday           | 10362  | 11358  | 10% |
| Sunday             | 5109   | 8554   | 67% |
| Monday             | 8149   | 8523   | 5%  |
| Tuesday            | 9431   | 9166   | -3% |
| Wednesday          | 8796   | 9329   | 6%  |
| Thursday           | 9040   | 9502   | 5%  |
| <b>Grand Total</b> | 60653  | 66557  | 10% |