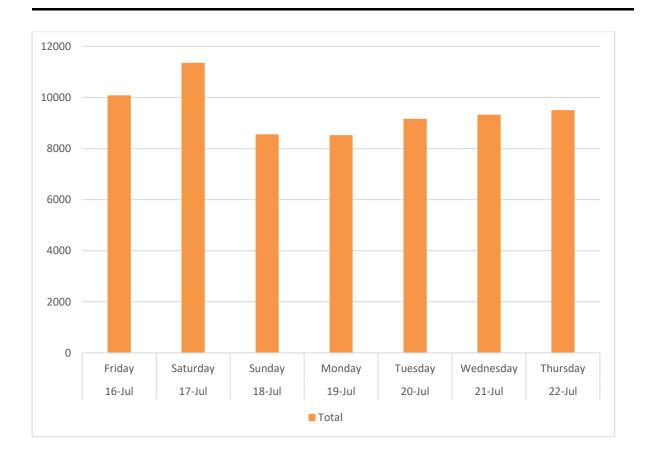

#### **Headlines**

- The total number of pedestrian visitors to Georges Street Lower area this week is **66,557**, up **10%** on previous week
- The busiest day in week commencing 16/07/2021 was Saturday with 11,358 visitors

### Pedestrian Volumes Per Day – Georges Street Lower

## Footfall Volumes Per Day – Georges Street Lower

| Day                | Pedestrians |
|--------------------|-------------|
| Friday             | 10125       |
| Saturday           | 11358       |
| Sunday             | 8554        |
| Monday             | 8523        |
| Tuesday            | 9166        |
| Wednesday          | 9329        |
| Thursday           | 9502        |
| <b>Grand Total</b> | 66557       |