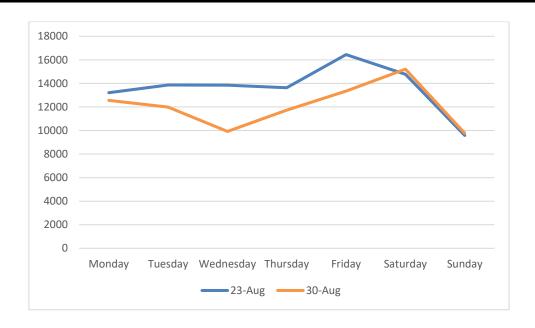

## Footfall Volumes Per Week Comparison – Marine Road Junction

### Footfall Volumes Per Week Comparison – Marine Road Junction

| Day                | 23-Aug | 30-Aug | +/-  |
|--------------------|--------|--------|------|
| Monday             | 13215  | 12553  | -5%  |
| Tuesday            | 13860  | 11983  | -14% |
| Wednesday          | 13847  | 9922   | -28% |
| Thursday           | 13638  | 11736  | -14% |
| Friday             | 16447  | 13343  | -19% |
| Saturday           | 14776  | 15211  | 3%   |
| Sunday             | 9584   | 9772   | 2%   |
| <b>Grand Total</b> | 95367  | 84520  | -11% |