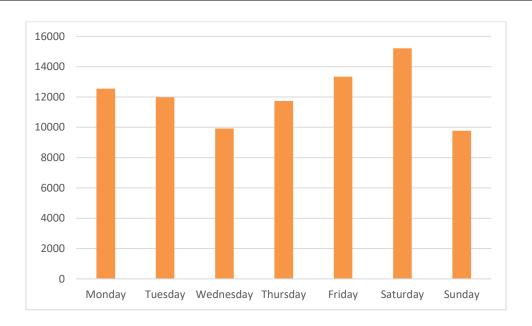

### Pedestrian Volumes Per Day – Marine Road Junction

## Footfall Volumes Per Day – Marine Road Junction

| Day                | Pedestrians |  |  |
|--------------------|-------------|--|--|
| Monday             | 12553       |  |  |
| Tuesday            | 11983       |  |  |
| Wednesday          | 9922        |  |  |
| Thursday           | 11736       |  |  |
| Friday             | 13343       |  |  |
| Saturday           | 15211       |  |  |
| Sunday             | 9772        |  |  |
| <b>Grand Total</b> | 84520       |  |  |