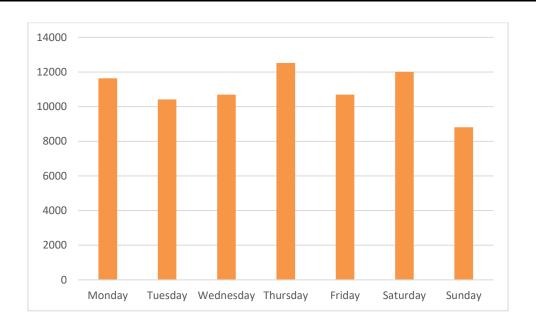

### **Headlines**

- The total number of pedestrian movements to Marine Road Junction area this week is **76,770**, down **11%** on previous week
- The busiest day in week commencing 26/07/2021 was Thursday with **12,521** visitors

### Pedestrian Volumes Per Day – Marine Road Junction

## Footfall Volumes Per Day – Marine Road Junction

| Day                | Pedestrians |
|--------------------|-------------|
| Monday             | 11637       |
| Tuesday            | 10413       |
| Wednesday          | 10697       |
| Thursday           | 12521       |
| Friday             | 10693       |
| Saturday           | 12002       |
| Sunday             | 8807        |
| <b>Grand Total</b> | 76770       |