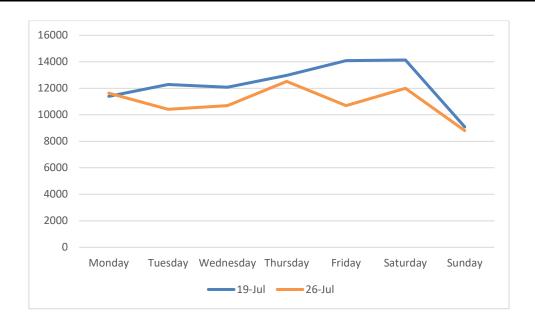

## Footfall Volumes Per Week Comparison – Marine Road Junction

### Footfall Volumes Per Week Comparison – Marine Road Junction

| Day                | 19-Jul | 26-Jul | +/-  |
|--------------------|--------|--------|------|
| Monday             | 11389  | 11637  | 2%   |
| Tuesday            | 12289  | 10413  | -15% |
| Wednesday          | 12084  | 10697  | -11% |
| Thursday           | 12972  | 12521  | -3%  |
| Friday             | 14087  | 10693  | -24% |
| Saturday           | 14136  | 12002  | -15% |
| Sunday             | 9088   | 8807   | -3%  |
| <b>Grand Total</b> | 86045  | 76770  | -11% |