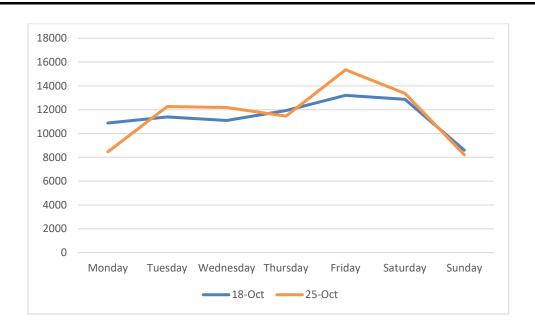

# Footfall Volumes Per Week Comparison – Marine Road Junction

# Footfall Volumes Per Week Comparison – Marine Road Junction

| Day                | 18-Oct | 25-Oct | +/-  |
|--------------------|--------|--------|------|
| Monday             | 10879  | 8467   | -22% |
| Tuesday            | 11388  | 12262  | 8%   |
| Wednesday          | 11103  | 12186  | 10%  |
| Thursday           | 11925  | 11463  | -4%  |
| Friday             | 13209  | 15356  | 16%  |
| Saturday           | 12873  | 13374  | 4%   |
| Sunday             | 8601   | 8214   | -4%  |
| <b>Grand Total</b> | 79978  | 81322  | 2%   |