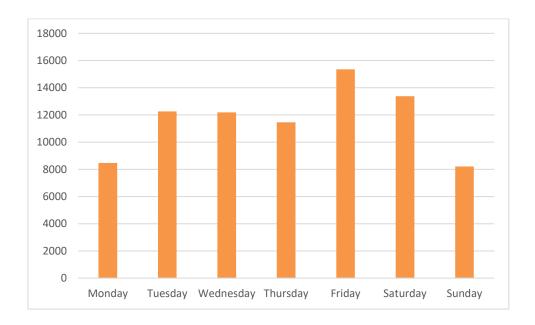

#### Pedestrian Volumes Per Day – Marine Road Junction

#### Footfall Volumes Per Day – Marine Road Junction

| Day                | Pedestrians |
|--------------------|-------------|
| Monday             | 8467        |
| Tuesday            | 12262       |
| Wednesday          | 12186       |
| Thursday           | 11463       |
| Friday             | 15356       |
| Saturday           | 13374       |
| Sunday             | 8214        |
| <b>Grand Total</b> | 81322       |