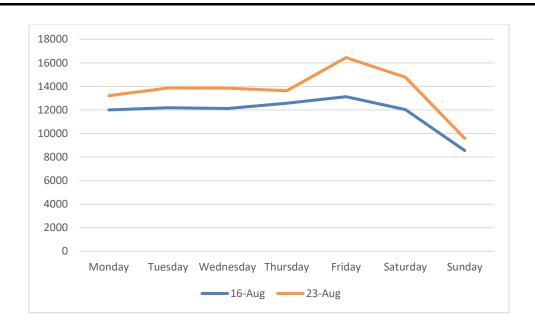

# Footfall Volumes Per Week Comparison – Marine Road Junction

### Footfall Volumes Per Week Comparison – Marine Road Junction

| Day                | 16-Aug | 23-Aug | +/- |
|--------------------|--------|--------|-----|
| Monday             | 12002  | 13215  | 10% |
| Tuesday            | 12196  | 13860  | 14% |
| Wednesday          | 12123  | 13847  | 14% |
| Thursday           | 12569  | 13638  | 9%  |
| Friday             | 13127  | 16447  | 25% |
| Saturday           | 12034  | 14776  | 23% |
| Sunday             | 8555   | 9584   | 12% |
| <b>Grand Total</b> | 82606  | 95367  | 15% |