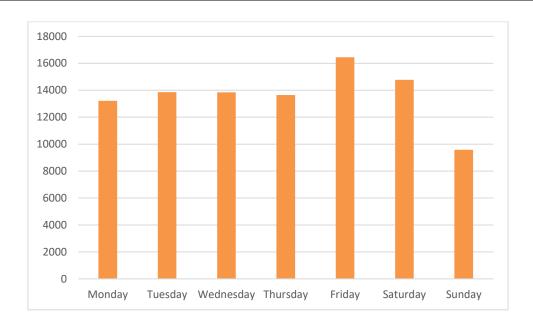

### Pedestrian Volumes Per Day – Marine Road Junction

### Footfall Volumes Per Day – Marine Road Junction

| Day                | Pedestrians |
|--------------------|-------------|
| Monday             | 13215       |
| Tuesday            | 13860       |
| Wednesday          | 13847       |
| Thursday           | 13638       |
| Friday             | 16447       |
| Saturday           | 14776       |
| Sunday             | 9584        |
| <b>Grand Total</b> | 95367       |