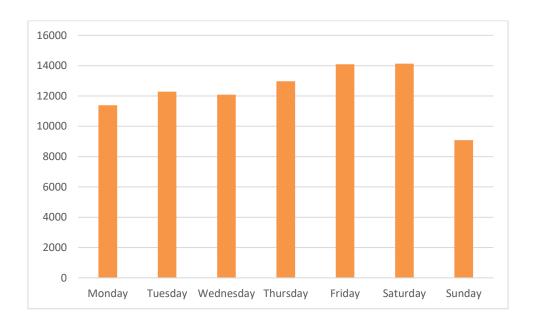

### Pedestrian Volumes Per Day – Marine Road Junction

## Footfall Volumes Per Day – Marine Road Junction

| Day                | Pedestrians |  |  |
|--------------------|-------------|--|--|
| Monday             | 11389       |  |  |
| Tuesday            | 12289       |  |  |
| Wednesday          | 12084       |  |  |
| Thursday           | 12972       |  |  |
| Friday             | 14087       |  |  |
| Saturday           | 14136       |  |  |
| Sunday             | 9088        |  |  |
| <b>Grand Total</b> | 86045       |  |  |