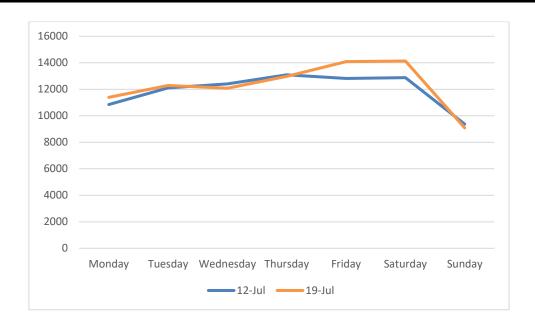

## Footfall Volumes Per Week Comparison – Marine Road Junction

### Footfall Volumes Per Week Comparison – Marine Road Junction

| Day                | 12-Jul | 19-Jul | +/- |
|--------------------|--------|--------|-----|
| Monday             | 10850  | 11389  | 5%  |
| Tuesday            | 12109  | 12289  | 1%  |
| Wednesday          | 12414  | 12084  | -3% |
| Thursday           | 13093  | 12972  | -1% |
| Friday             | 12820  | 14087  | 10% |
| Saturday           | 12875  | 14136  | 10% |
| Sunday             | 9370   | 9088   | -3% |
| <b>Grand Total</b> | 83531  | 86045  | 3%  |