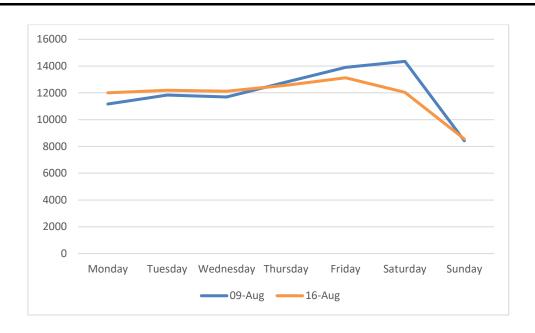

## Footfall Volumes Per Week Comparison – Marine Road Junction

## Footfall Volumes Per Week Comparison – Marine Road Junction

| Day                | 09-Aug | 16-Aug | +/-  |
|--------------------|--------|--------|------|
| Monday             | 11173  | 12002  | 7%   |
| Tuesday            | 11842  | 12196  | 3%   |
| Wednesday          | 11690  | 12123  | 4%   |
| Thursday           | 12807  | 12569  | -2%  |
| Friday             | 13903  | 13127  | -6%  |
| Saturday           | 14352  | 12034  | -16% |
| Sunday             | 8420   | 8555   | 2%   |
| <b>Grand Total</b> | 84187  | 82606  | -2%  |