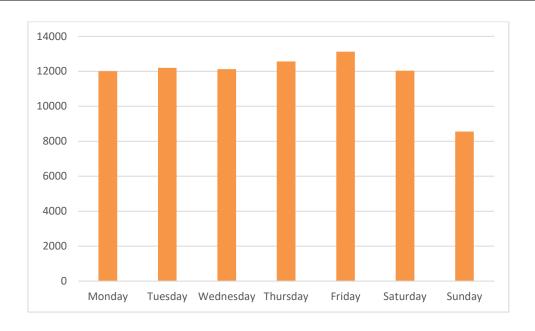

### Pedestrian Volumes Per Day – Marine Road Junction

### Footfall Volumes Per Day – Marine Road Junction

| Day                | Pedestrians |
|--------------------|-------------|
| Monday             | 12002       |
| Tuesday            | 12196       |
| Wednesday          | 12123       |
| Thursday           | 12569       |
| Friday             | 13127       |
| Saturday           | 12034       |
| Sunday             | 8555        |
| <b>Grand Total</b> | 82606       |