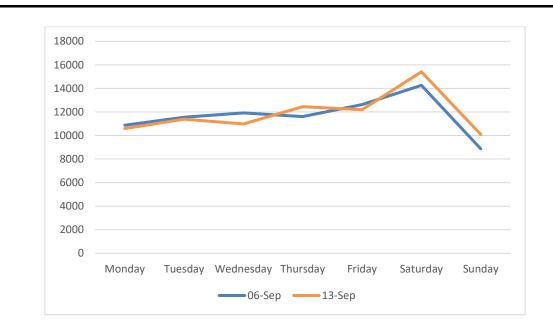

## Footfall Volumes Per Week Comparison – Marine Road Junction

Footfall Volumes Per Week Comparison – Marine Road Junction

| Day                | 6-Sep | 13-Sep | +/- |
|--------------------|-------|--------|-----|
| Monday             | 10868 | 10583  | -3% |
| Tuesday            | 11559 | 11386  | -1% |
| Wednesday          | 11922 | 10976  | -8% |
| Thursday           | 11607 | 12454  | 7%  |
| Friday             | 12623 | 12191  | -3% |
| Saturday           | 14262 | 15410  | 8%  |
| Sunday             | 8874  | 10093  | 14% |
| <b>Grand Total</b> | 81715 | 83093  | 2%  |