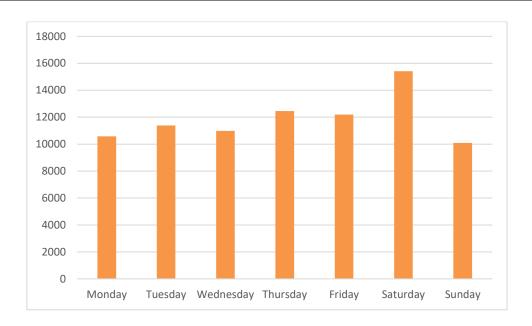

#### Pedestrian Volumes Per Day – Marine Road Junction

## Footfall Volumes Per Day – Marine Road Junction

| Day         | Pedestrians |  |  |
|-------------|-------------|--|--|
| Monday      | 10583       |  |  |
| Tuesday     | 11386       |  |  |
| Wednesday   | 10976       |  |  |
| Thursday    | 12454       |  |  |
| Friday      | 12191       |  |  |
| Saturday    | 15410       |  |  |
| Sunday      | 10093       |  |  |
| Grand Total | 83093       |  |  |