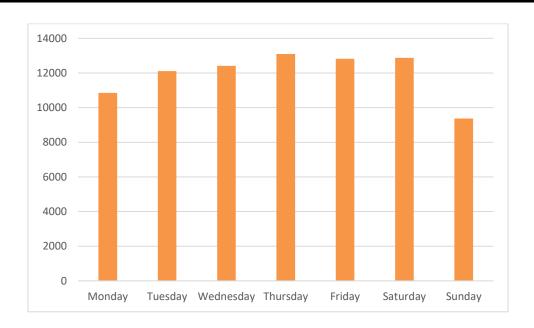

## Headlines

- The total number of pedestrian movements to Marine Road Junction area this week is **83,531**, up **9%** on previous week
- The busiest day in week commencing 12/07/2021 was Thursday with **13,093** visitors

### Pedestrian Volumes Per Day – Marine Road Junction

## Footfall Volumes Per Day – Marine Road Junction

| Day         | Pedestrians |  |  |
|-------------|-------------|--|--|
| Monday      | 10850       |  |  |
| Tuesday     | 12109       |  |  |
| Wednesday   | 12414       |  |  |
| Thursday    | 13093       |  |  |
| Friday      | 12820       |  |  |
| Saturday    | 12875       |  |  |
| Sunday      | 9370        |  |  |
| Grand Total | 83531       |  |  |