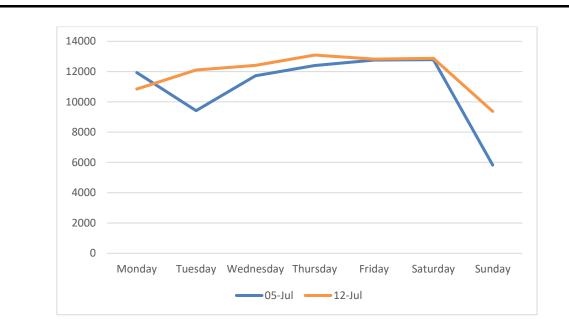

# Footfall Volumes Per Week Comparison – Marine Road Junction

Footfall Volumes Per Week Comparison – Marine Road Junction

| Day         | 05-Jul | 12-Jul | +/- |
|-------------|--------|--------|-----|
| Monday      | 11932  | 10850  | -9% |
| Tuesday     | 9417   | 12109  | 29% |
| Wednesday   | 11727  | 12414  | 6%  |
| Thursday    | 12405  | 13093  | 6%  |
| Friday      | 12756  | 12820  | 1%  |
| Saturday    | 12790  | 12875  | 1%  |
| Sunday      | 5824   | 9370   | 61% |
| Grand Total | 76851  | 83531  | 9%  |