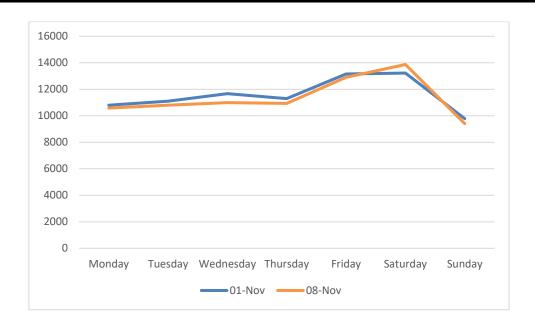

# Footfall Volumes Per Week Comparison – Marine Road Junction

### Footfall Volumes Per Week Comparison – Marine Road Junction

| Day                | 1-Nov | 8-Nov | +/- |
|--------------------|-------|-------|-----|
| Monday             | 10802 | 10579 | -2% |
| Tuesday            | 11103 | 10804 | -3% |
| Wednesday          | 11673 | 11000 | -6% |
| Thursday           | 11301 | 10931 | -3% |
| Friday             | 13162 | 12899 | -2% |
| Saturday           | 13225 | 13871 | 5%  |
| Sunday             | 9785  | 9409  | -4% |
| <b>Grand Total</b> | 81051 | 79493 | -2% |