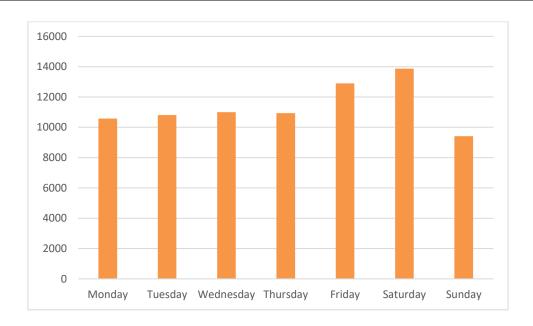

### Pedestrian Volumes Per Day – Marine Road Junction

# Footfall Volumes Per Day – Marine Road Junction

| Day                | Pedestrians |  |  |
|--------------------|-------------|--|--|
| Monday             | 10579       |  |  |
| Tuesday            | 10804       |  |  |
| Wednesday          | 11000       |  |  |
| Thursday           | 10931       |  |  |
| Friday             | 12899       |  |  |
| Saturday           | 13871       |  |  |
| Sunday             | 9409        |  |  |
| <b>Grand Total</b> | 79493       |  |  |