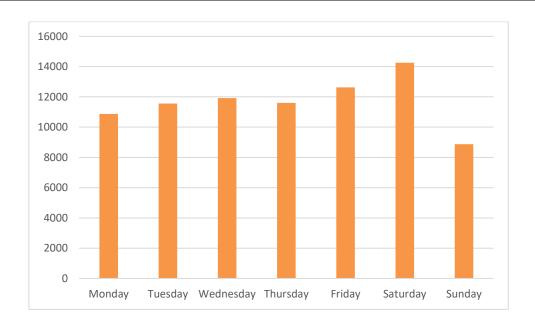

#### Pedestrian Volumes Per Day – Marine Road Junction

### Footfall Volumes Per Day – Marine Road Junction

| Day                | Pedestrians |
|--------------------|-------------|
| Monday             | 10868       |
| Tuesday            | 11559       |
| Wednesday          | 11922       |
| Thursday           | 11607       |
| Friday             | 12623       |
| Saturday           | 14262       |
| Sunday             | 8874        |
| <b>Grand Total</b> | 81715       |