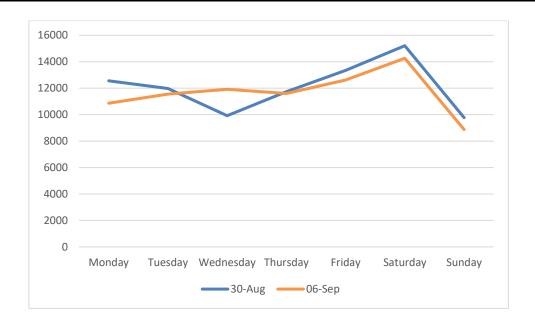

## Footfall Volumes Per Week Comparison – Marine Road Junction

#### Footfall Volumes Per Week Comparison – Marine Road Junction

| Day                | 30-Aug | 6-Sep | +/-  |
|--------------------|--------|-------|------|
| Monday             | 12553  | 10868 | -13% |
| Tuesday            | 11983  | 11559 | -4%  |
| Wednesday          | 9922   | 11922 | 20%  |
| Thursday           | 11736  | 11607 | -1%  |
| Friday             | 13343  | 12623 | -5%  |
| Saturday           | 15211  | 14262 | -6%  |
| Sunday             | 9772   | 8874  | -9%  |
| <b>Grand Total</b> | 84520  | 81715 | -3%  |