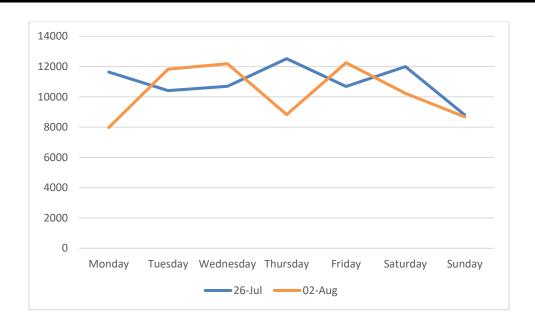

## Footfall Volumes Per Week Comparison – Marine Road Junction

### Footfall Volumes Per Week Comparison – Marine Road Junction

| Day                | 26-Jul | 02-Aug | +/-  |
|--------------------|--------|--------|------|
| Monday             | 11637  | 7974   | -31% |
| Tuesday            | 10413  | 11830  | 14%  |
| Wednesday          | 10697  | 12192  | 14%  |
| Thursday           | 12521  | 8831   | -29% |
| Friday             | 10693  | 12253  | 15%  |
| Saturday           | 12002  | 10233  | -15% |
| Sunday             | 8807   | 8678   | -1%  |
| <b>Grand Total</b> | 76770  | 71991  | -6%  |