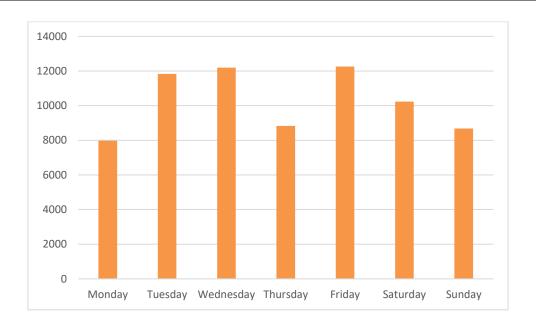

### Pedestrian Volumes Per Day – Marine Road Junction

## Footfall Volumes Per Day – Marine Road Junction

| Day                | Pedestrians |  |  |
|--------------------|-------------|--|--|
| Monday             | 7974        |  |  |
| Tuesday            | 11830       |  |  |
| Wednesday          | 12192       |  |  |
| Thursday           | 8831        |  |  |
| Friday             | 12253       |  |  |
| Saturday           | 10233       |  |  |
| Sunday             | 8678        |  |  |
| <b>Grand Total</b> | 71991       |  |  |