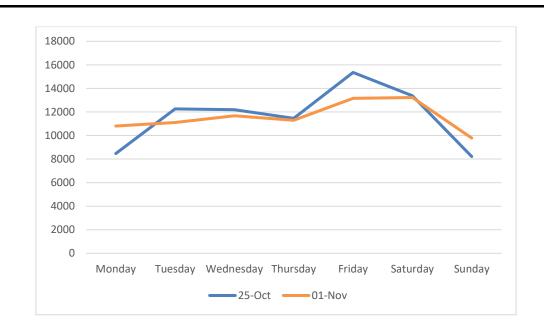

### Footfall Volumes Per Week Comparison – Marine Road Junction

Footfall Volumes Per Week Comparison – Marine Road Junction

| Day         | 25-Oct | 1-Nov | +/-  |
|-------------|--------|-------|------|
| Monday      | 8467   | 10802 | 28%  |
| Tuesday     | 12262  | 11103 | -9%  |
| Wednesday   | 12186  | 11673 | -4%  |
| Thursday    | 11463  | 11301 | -1%  |
| Friday      | 15356  | 13162 | -14% |
| Saturday    | 13374  | 13225 | -1%  |
| Sunday      | 8214   | 9785  | 19%  |
| Grand Total | 81322  | 81051 | 0%   |