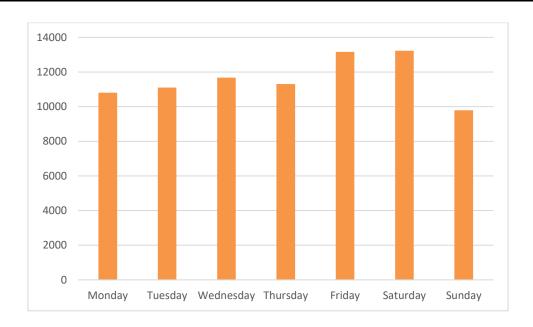

#### Pedestrian Volumes Per Day – Marine Road Junction

### Footfall Volumes Per Day – Marine Road Junction

| Day         | Pedestrians |  |  |
|-------------|-------------|--|--|
| Monday      | 10802       |  |  |
| Tuesday     | 11103       |  |  |
| Wednesday   | 11673       |  |  |
| Thursday    | 11301       |  |  |
| Friday      | 13162       |  |  |
| Saturday    | 13225       |  |  |
| Sunday      | 9785        |  |  |
| Grand Total | 81051       |  |  |