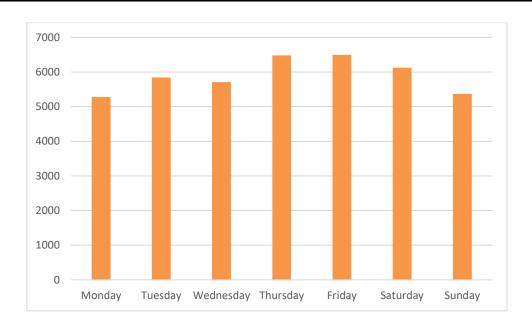

### Pedestrian Volumes Per Day – Georges Street Upper

Footfall Volumes Per Day – Georges Street Upper

| Day         | Pedestrians |  |
|-------------|-------------|--|
| Monday      | 5277        |  |
| Tuesday     | 5840        |  |
| Wednesday   | 5709        |  |
| Thursday    | 6481        |  |
| Friday      | 6494        |  |
| Saturday    | 6125        |  |
| Sunday      | 5364        |  |
| Grand Total | 41290       |  |