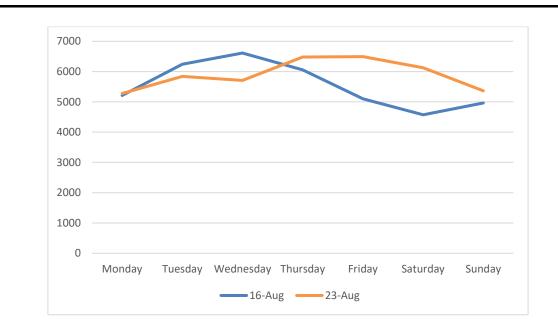

### Footfall Volumes Per Week Comparison – Georges Street Upper

Footfall Volumes Per Week Comparison – Georges Street Upper

| Day                | 16-Aug | 23-Aug | +/-  |
|--------------------|--------|--------|------|
| Monday             | 5211   | 5277   | 1%   |
| Tuesday            | 6245   | 5840   | -6%  |
| Wednesday          | 6613   | 5709   | -14% |
| Thursday           | 6056   | 6481   | 7%   |
| Friday             | 5102   | 6494   | 27%  |
| Saturday           | 4573   | 6125   | 34%  |
| Sunday             | 4961   | 5364   | 8%   |
| <b>Grand Total</b> | 38761  | 41290  | 7%   |