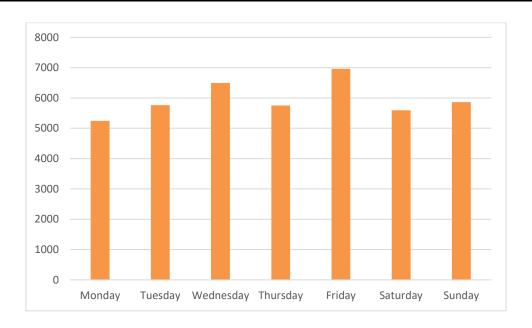

# Pedestrian Volumes Per Day – Georges Street Upper

## Footfall Volumes Per Day – Georges Street Upper

| Day                | Pedestrians |  |  |
|--------------------|-------------|--|--|
| Monday             | 5244        |  |  |
| Tuesday            | 5763        |  |  |
| Wednesday          | 6494        |  |  |
| Thursday           | 5752        |  |  |
| Friday             | 6959        |  |  |
| Saturday           | 5594        |  |  |
| Sunday             | 5862        |  |  |
| <b>Grand Total</b> | 41668       |  |  |