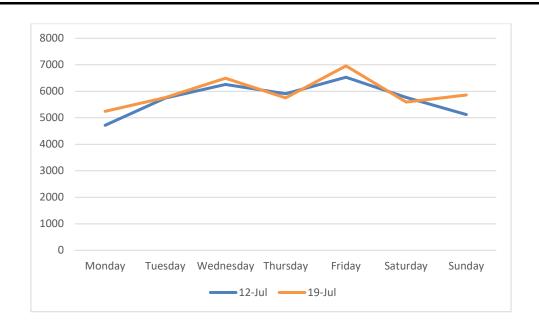

# Footfall Volumes Per Week Comparison – Georges Street Upper

### Footfall Volumes Per Week Comparison – Georges Street Upper

| Day                | 12-Jul | 19-Jul | +/- |
|--------------------|--------|--------|-----|
| Monday             | 4717   | 5244   | 11% |
| Tuesday            | 5742   | 5763   | 0%  |
| Wednesday          | 6256   | 6494   | 4%  |
| Thursday           | 5909   | 5752   | -3% |
| Friday             | 6530   | 6959   | 7%  |
| Saturday           | 5769   | 5594   | -3% |
| Sunday             | 5121   | 5862   | 14% |
| <b>Grand Total</b> | 40044  | 41668  | 4%  |