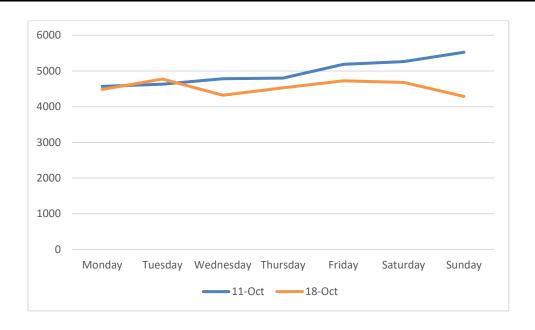

# Footfall Volumes Per Week Comparison – Georges Street Upper

## Footfall Volumes Per Week Comparison – Georges Street Upper

| Day                | 11-Oct | 18-Oct | +/-  |
|--------------------|--------|--------|------|
| Monday             | 4568   | 4484   | -2%  |
| Tuesday            | 4632   | 4774   | 3%   |
| Wednesday          | 4781   | 4322   | -10% |
| Thursday           | 4802   | 4528   | -6%  |
| Friday             | 5186   | 4724   | -9%  |
| Saturday           | 5264   | 4680   | -11% |
| Sunday             | 5525   | 4287   | -22% |
| <b>Grand Total</b> | 34758  | 31799  | -9%  |