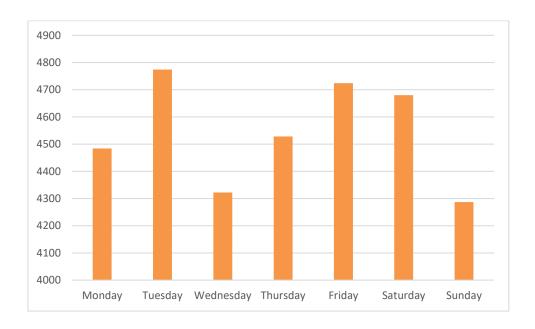

# Pedestrian Volumes Per Day – Georges Street Upper

### Footfall Volumes Per Day – Georges Street Upper

| Day                | Pedestrians |  |  |
|--------------------|-------------|--|--|
| Monday             | 4484        |  |  |
| Tuesday            | 4774        |  |  |
| Wednesday          | 4322        |  |  |
| Thursday           | 4528        |  |  |
| Friday             | 4724        |  |  |
| Saturday           | 4680        |  |  |
| Sunday             | 4287        |  |  |
| <b>Grand Total</b> | 31799       |  |  |