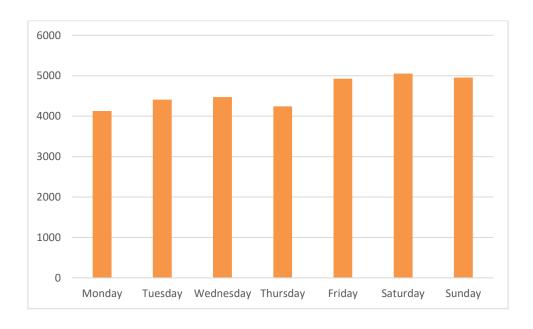

# Pedestrian Volumes Per Day – Georges Street Upper

## Footfall Volumes Per Day – Georges Street Upper

| Day                | Pedestrians |
|--------------------|-------------|
| Monday             | 4127        |
| Tuesday            | 4410        |
| Wednesday          | 4474        |
| Thursday           | 4243        |
| Friday             | 4928        |
| Saturday           | 5056        |
| Sunday             | 4957        |
| <b>Grand Total</b> | 32195       |