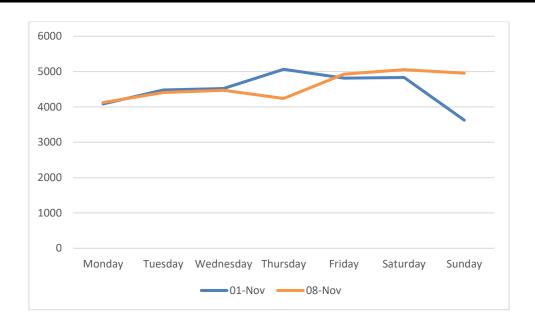

# Footfall Volumes Per Week Comparison – Georges Street Upper

### Footfall Volumes Per Week Comparison – Georges Street Upper

| Day                | 1-Nov | 8-Nov | +/-  |
|--------------------|-------|-------|------|
| Monday             | 4089  | 4127  | 1%   |
| Tuesday            | 4480  | 4410  | -2%  |
| Wednesday          | 4521  | 4474  | -1%  |
| Thursday           | 5066  | 4243  | -16% |
| Friday             | 4816  | 4928  | 2%   |
| Saturday           | 4835  | 5056  | 5%   |
| Sunday             | 3627  | 4957  | 37%  |
| <b>Grand Total</b> | 31434 | 32195 | 2%   |