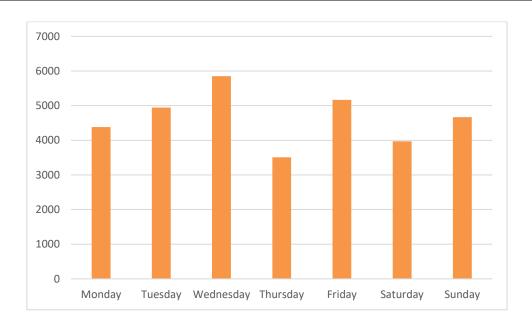

#### Headlines

- The total number of pedestrian movements to Georges Street Upper area this week is 32,488, down 2% on previous week
- The busiest day in week commencing 02/08/2021 was Wednesday with 5,851 visitors

#### Footfall Volumes Per Day – Georges Street Upper

| Day         | Pedestrians |  |  |
|-------------|-------------|--|--|
| Monday      | 4381        |  |  |
| Tuesday     | 4943        |  |  |
| Wednesday   | 5851        |  |  |
| Thursday    | 3507        |  |  |
| Friday      | 5165        |  |  |
| Saturday    | 3971        |  |  |
| Sunday      | 4670        |  |  |
| Grand Total | 32488       |  |  |