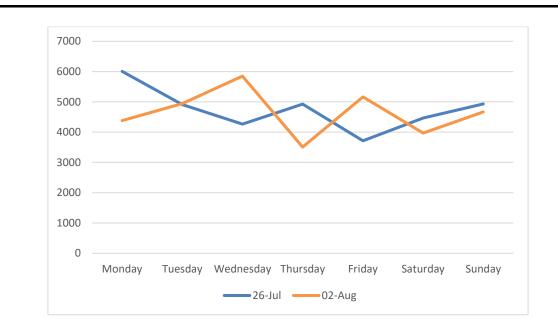

### Footfall Volumes Per Week Comparison – Georges Street Upper

Footfall Volumes Per Week Comparison – Georges Street Upper

| Day                | 26-Jul | 2-Aug | +/-  |
|--------------------|--------|-------|------|
| Monday             | 6007   | 4381  | -27% |
| Tuesday            | 4909   | 4943  | 1%   |
| Wednesday          | 4267   | 5851  | 37%  |
| Thursday           | 4924   | 3507  | -29% |
| Friday             | 3715   | 5165  | 39%  |
| Saturday           | 4464   | 3971  | -11% |
| Sunday             | 4932   | 4670  | -5%  |
| <b>Grand Total</b> | 33218  | 32488 | -2%  |