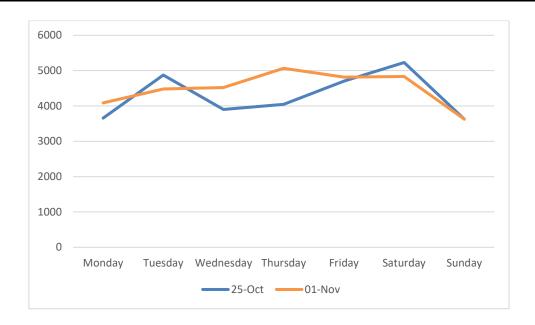

# Footfall Volumes Per Week Comparison – Georges Street Upper

### Footfall Volumes Per Week Comparison – Georges Street Upper

| Day                | 25-Oct | 1-Nov | +/- |
|--------------------|--------|-------|-----|
| Monday             | 3658   | 4089  | 12% |
| Tuesday            | 4876   | 4480  | -8% |
| Wednesday          | 3901   | 4521  | 16% |
| Thursday           | 4047   | 5066  | 25% |
| Friday             | 4703   | 4816  | 2%  |
| Saturday           | 5230   | 4835  | -8% |
| Sunday             | 3627   | 3627  | 0%  |
| <b>Grand Total</b> | 30042  | 31434 | 5%  |