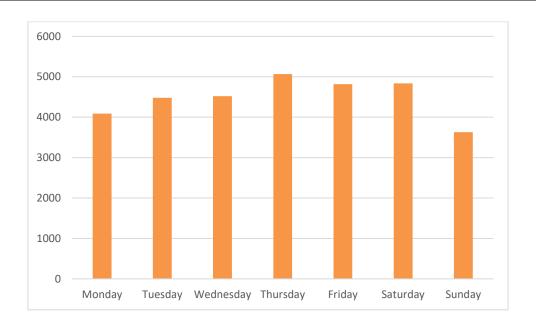

# Pedestrian Volumes Per Day – Georges Street Upper

## Footfall Volumes Per Day – Georges Street Upper

| Day                | Pedestrians |  |  |
|--------------------|-------------|--|--|
| Monday             | 4089        |  |  |
| Tuesday            | 4480        |  |  |
| Wednesday          | 4521        |  |  |
| Thursday           | 5066        |  |  |
| Friday             | 4816        |  |  |
| Saturday           | 4835        |  |  |
| Sunday             | 3627        |  |  |
| <b>Grand Total</b> | 31434       |  |  |