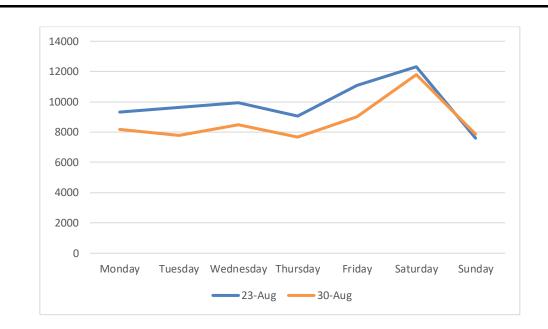

### Footfall Volumes Per Week Comparison – Georges Street Lower

Footfall Volumes Per Week Comparison – Georges Street Lower

| Day                | 23-Aug | 30-Aug | +/-  |
|--------------------|--------|--------|------|
| Monday             | 9328   | 8183   | -12% |
| Tuesday            | 9615   | 7800   | -19% |
| Wednesday          | 9939   | 8466   | -15% |
| Thursday           | 9050   | 7672   | -15% |
| Friday             | 11100  | 9007   | -19% |
| Saturday           | 12317  | 11797  | -4%  |
| Sunday             | 7602   | 7874   | 4%   |
| <b>Grand Total</b> | 68951  | 60799  | -12% |