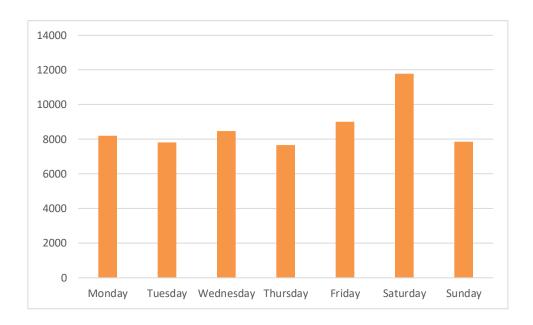

### Pedestrian Volumes Per Day – Georges Street Lower

## Footfall Volumes Per Day – Georges Street Lower

| Day         | Pedestrians |
|-------------|-------------|
| Monday      | 8183        |
| Tuesday     | 7800        |
| Wednesday   | 8466        |
| Thursday    | 7672        |
| Friday      | 9007        |
| Saturday    | 11797       |
| Sunday      | 7874        |
| Grand Total | 60799       |