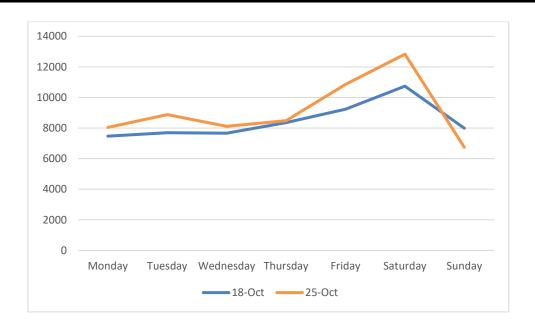

# Footfall Volumes Per Week Comparison – Georges Street Lower

## Footfall Volumes Per Week Comparison – Georges Street Lower

| Day                | 18-Oct | 25-Oct | +/-  |
|--------------------|--------|--------|------|
| Monday             | 7471   | 8039   | 8%   |
| Tuesday            | 7693   | 8884   | 15%  |
| Wednesday          | 7660   | 8119   | 6%   |
| Thursday           | 8353   | 8480   | 2%   |
| Friday             | 9238   | 10852  | 17%  |
| Saturday           | 10738  | 12832  | 20%  |
| Sunday             | 7993   | 6742   | -16% |
| <b>Grand Total</b> | 59146  | 63948  | 8%   |