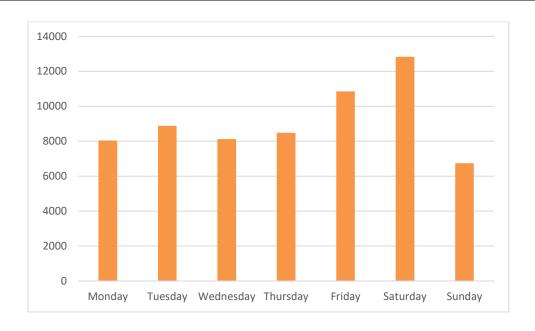

# Pedestrian Volumes Per Day – Georges Street Lower

### Footfall Volumes Per Day – Georges Street Lower

| Day                | <b>Pedestrians</b> |  |  |
|--------------------|--------------------|--|--|
| Monday             | 8039               |  |  |
| Tuesday            | 8884               |  |  |
| Wednesday          | 8119               |  |  |
| Thursday           | 8480               |  |  |
| Friday             | 10852              |  |  |
| Saturday           | 12832              |  |  |
| Sunday             | 6742               |  |  |
| <b>Grand Total</b> | 63948              |  |  |