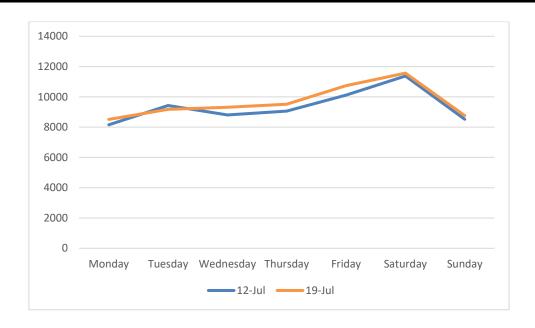

# Footfall Volumes Per Week Comparison – Georges Street Lower

### Footfall Volumes Per Week Comparison – Georges Street Lower

| Day                | 12-Jul | 19-Jul | +/- |
|--------------------|--------|--------|-----|
| Monday             | 8155   | 8511   | 4%  |
| Tuesday            | 9429   | 9177   | -3% |
| Wednesday          | 8802   | 9315   | 6%  |
| Thursday           | 9061   | 9517   | 5%  |
| Friday             | 10120  | 10743  | 6%  |
| Saturday           | 11377  | 11568  | 2%  |
| Sunday             | 8521   | 8765   | 3%  |
| <b>Grand Total</b> | 65465  | 67596  | 3%  |