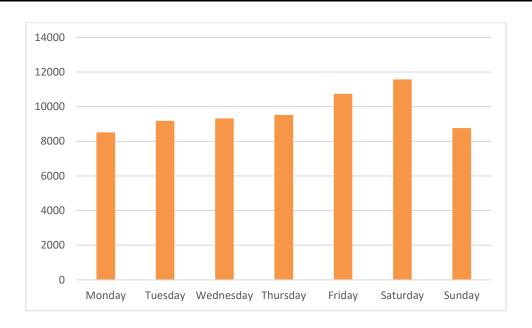

# Pedestrian Volumes Per Day – Georges Street Lower

## Footfall Volumes Per Day – Georges Street Lower

| Day                | Pedestrians |  |  |
|--------------------|-------------|--|--|
| Monday             | 8511        |  |  |
| Tuesday            | 9177        |  |  |
| Wednesday          | 9315        |  |  |
| Thursday           | 9517        |  |  |
| Friday             | 10743       |  |  |
| Saturday           | 11568       |  |  |
| Sunday             | 8765        |  |  |
| <b>Grand Total</b> | 67596       |  |  |

### **Headlines**

- The total number of pedestrian movements to Georges Street Lower area this week is **67,596**, up **3%** on previous week
- The busiest day in week commencing 19/07/2021 was Saturday with 11,568 visitors