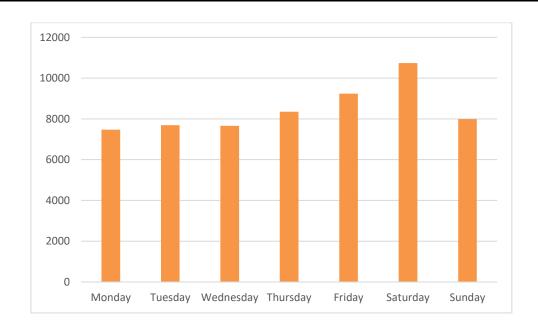

### Pedestrian Volumes Per Day – Georges Street Lower

### Footfall Volumes Per Day – Georges Street Lower

| Day         | Pedestrians |
|-------------|-------------|
| Monday      | 7471        |
| Tuesday     | 7693        |
| Wednesday   | 7660        |
| Thursday    | 8353        |
| Friday      | 9238        |
| Saturday    | 10738       |
| Sunday      | 7993        |
| Grand Total | 59146       |