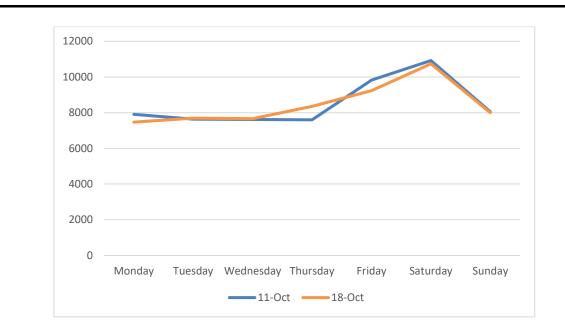

### Footfall Volumes Per Week Comparison – Georges Street Lower

Footfall Volumes Per Week Comparison – Georges Street Lower

| Day                | 11-Oct | 18-Oct | +/- |
|--------------------|--------|--------|-----|
| Monday             | 7911   | 7471   | -6% |
| Tuesday            | 7640   | 7693   | 1%  |
| Wednesday          | 7621   | 7660   | 1%  |
| Thursday           | 7600   | 8353   | 10% |
| Friday             | 9826   | 9238   | -6% |
| Saturday           | 10922  | 10738  | -2% |
| Sunday             | 8052   | 7993   | -1% |
| <b>Grand Total</b> | 59572  | 59146  | -1% |