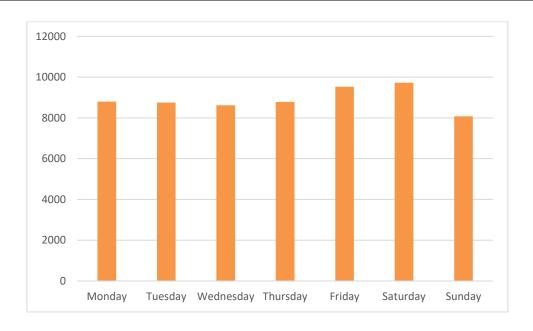

# Pedestrian Volumes Per Day – Georges Street Lower

#### Footfall Volumes Per Day – Georges Street Lower

| Day                | <b>Pedestrians</b> |
|--------------------|--------------------|
| Monday             | 8800               |
| Tuesday            | 8749               |
| Wednesday          | 8617               |
| Thursday           | 8785               |
| Friday             | 9531               |
| Saturday           | 9723               |
| Sunday             | 8078               |
| <b>Grand Total</b> | 62283              |