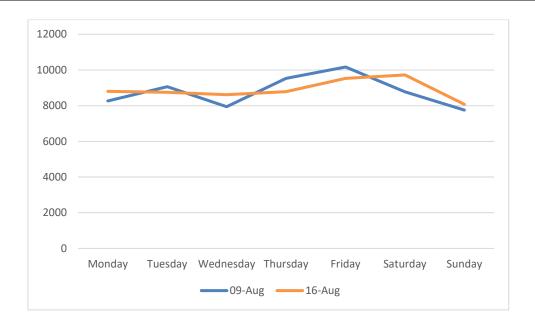

# Footfall Volumes Per Week Comparison – Georges Street Lower

### Footfall Volumes Per Week Comparison – Georges Street Lower

| Day                | 09-Aug | 16-Aug | +/- |
|--------------------|--------|--------|-----|
| Monday             | 8264   | 8800   | 6%  |
| Tuesday            | 9067   | 8749   | -4% |
| Wednesday          | 7942   | 8617   | 8%  |
| Thursday           | 9528   | 8785   | -8% |
| Friday             | 10167  | 9531   | -6% |
| Saturday           | 8781   | 9723   | 11% |
| Sunday             | 7754   | 8078   | 4%  |
| <b>Grand Total</b> | 61503  | 62283  | 1%  |