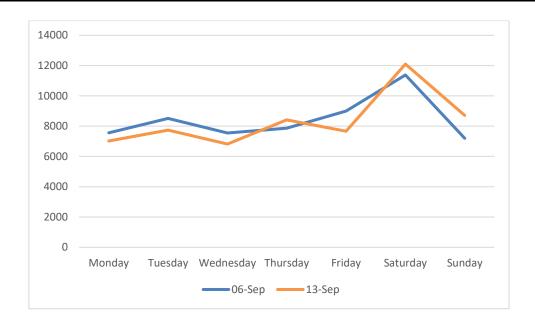

# Footfall Volumes Per Week Comparison – Georges Street Lower

### Footfall Volumes Per Week Comparison – Georges Street Lower

| Day                | 6-Sep | 13-Sep | +/-  |
|--------------------|-------|--------|------|
| Monday             | 7556  | 7020   | -7%  |
| Tuesday            | 8509  | 7737   | -9%  |
| Wednesday          | 7551  | 6819   | -10% |
| Thursday           | 7867  | 8418   | 7%   |
| Friday             | 8997  | 7666   | -15% |
| Saturday           | 11380 | 12098  | 6%   |
| Sunday             | 7199  | 8716   | 21%  |
| <b>Grand Total</b> | 59059 | 58474  | -1%  |