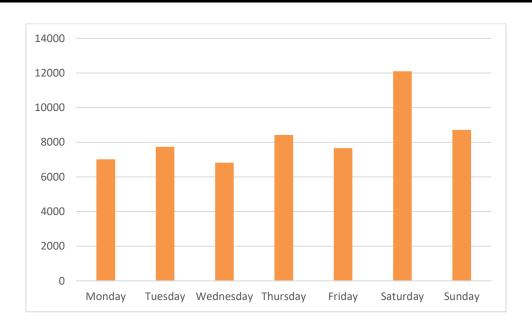

# Pedestrian Volumes Per Day – Georges Street Lower

## Footfall Volumes Per Day – Georges Street Lower

| Day                | <b>Pedestrians</b> |
|--------------------|--------------------|
| Monday             | 7020               |
| Tuesday            | 7737               |
| Wednesday          | 6819               |
| Thursday           | 8418               |
| Friday             | 7666               |
| Saturday           | 12098              |
| Sunday             | 8716               |
| <b>Grand Total</b> | 58474              |